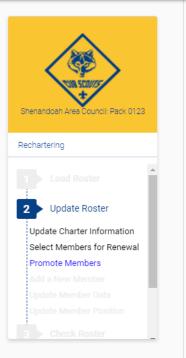

#### **STEP 3 OF 6 : PROMOTE MEMBERS**

In Step 3 you have the option to Promote Members from another unit. To begin Promotions, click the **Promote** button. If you do not want to Promote anyone at this time, click **Next Step** to continue or click **Previous** button to return to Select Members for Renewal. When you have completed the Promotions process, you will be returned to this page.

When you click **Promote** you will see a Unit Selection screen that will display any units that are chartered to the same organization as your unit. If you are in a unit eligible to convert youth members into adult leaders (troop, team, crew, and ship only) you will see your own unit listed also.

By selecting the radio button shown below the unit you wish to view and clicking **Continue**, you will obtain the records available for this unit, if any. If you do not complete all promotions at this time, you will be able to return to this unit later. This process is available until your charter renewal has been submitted. You may select only one unit at a time.

If the unit from which you want to promote is not shown, you may access the unit's records by entering the correct Access Code, the Unit Type, and four-digit Unit Number into the fields provided. To obtain the Access Code you should contact the unit from which you will Promote Members. You may also contact your local council about this process if necessary. The entered unit must have the same expiration date as your unit.

PROMOTE

IE

NEXT STEP

**\*** -