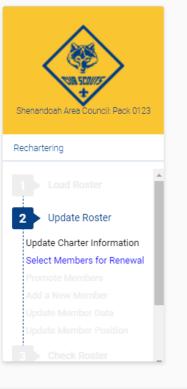

### STEP 2 OF 6 : SELECT MEMBERS FOR RENEWAL

Below is your current roster.

PREVIOUS

All members are selected for renewal. Deselect the **Renew** check box for any members not renewing. When finished, click **Next.** 

Note: Non-paid members should be automatically selected to renew. Fee status will be determined later.

| Rene | w Name     | Street Address | Adult | Position                          | Person ID |   |
|------|------------|----------------|-------|-----------------------------------|-----------|---|
|      | AA         |                | Adult | 1.Unit College Scouter<br>Reserve |           |   |
|      | Juliet     | Grand View Rd  | Adult | 1.Committee Member                | 12281(    |   |
|      | Michael .  | Grand View Rd  | Adult | 1.Committee Chairman              | 11919′    |   |
|      | Herschel ! | PO Box         | Adult | 1.Executive Officer               | 13359     | , |