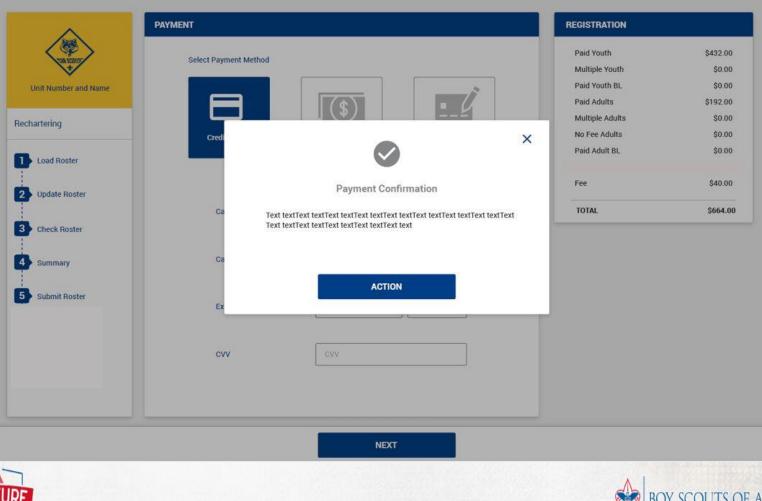

|                      |                       | 20                 |                     |          |
| 5 Submit Roster      |                       |                    |                     |          |
|                      | Expiry Date           | Month Year         | <b>•</b>            |          |
|                      |                       |                    |                     |          |
|                      | CVV                   | CVV                |                     |          |
|                      | 24.2                  |                    |                     |          |
|                      |                       | <u>.</u>           |                     |          |

NEXT

## **Payment Confirmation**

### Internet Rechartering - Council Name







## **Questions**

Please contact your Council for information.