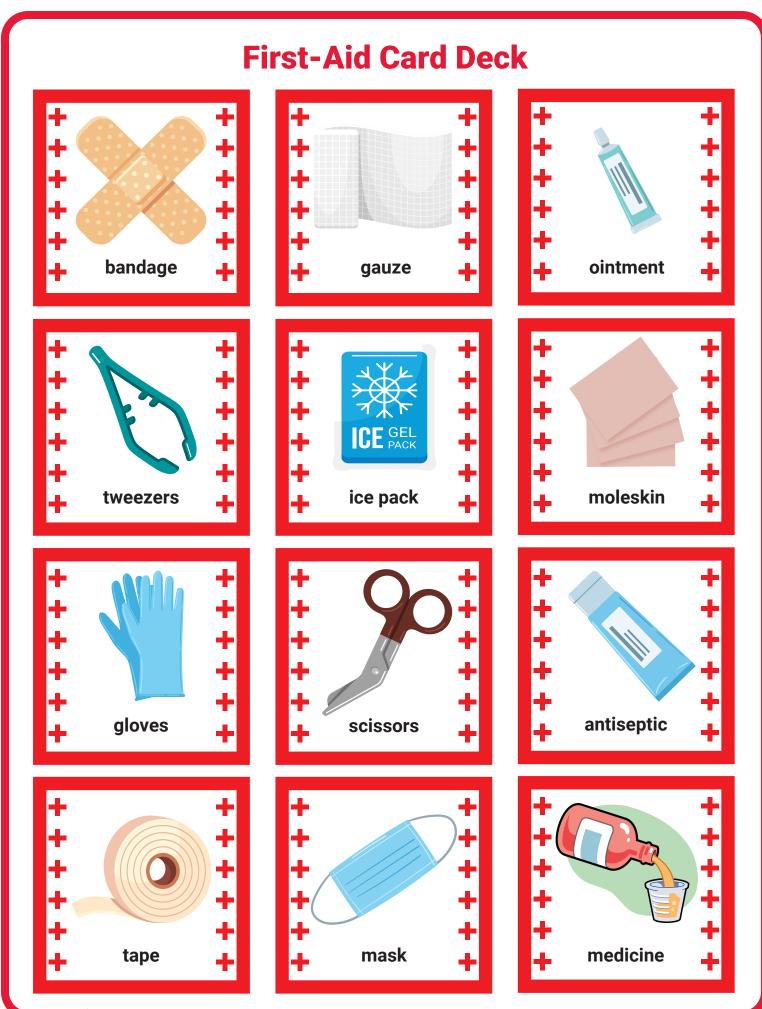

First Aid = Red Water Bottle = Blue Trail Food = Green Flashlight = Yellow Sun Protection = Orange Whistle = Gray