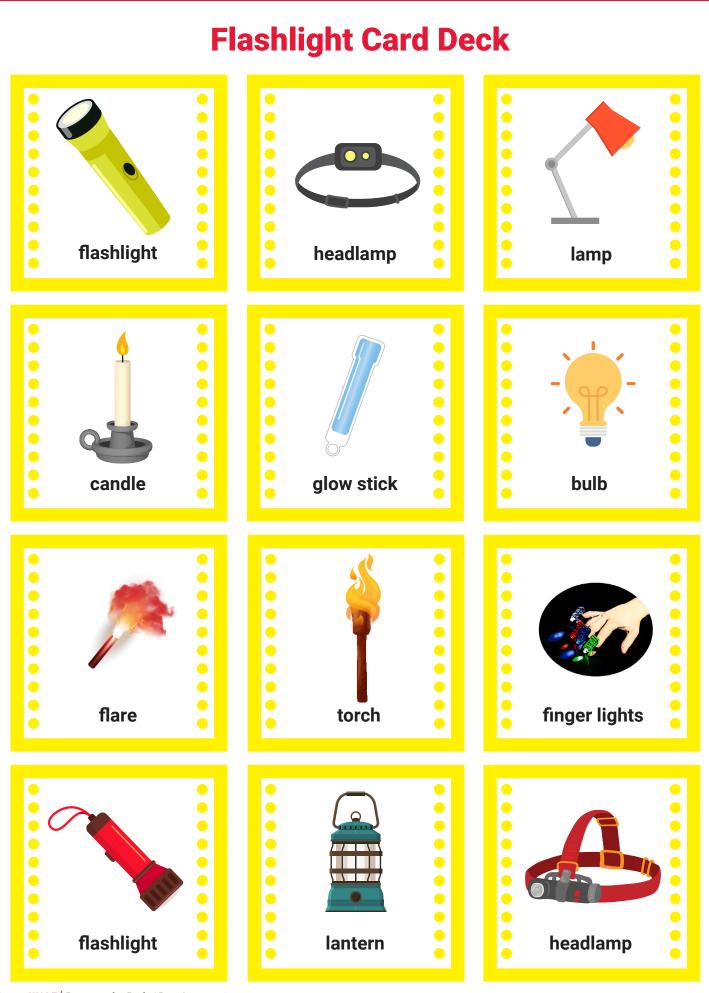

First Aid = Red Water Bottle = Blue Trail Food = Green Flashlight = Yellow Sun Protection = Orange Whistle = Gray