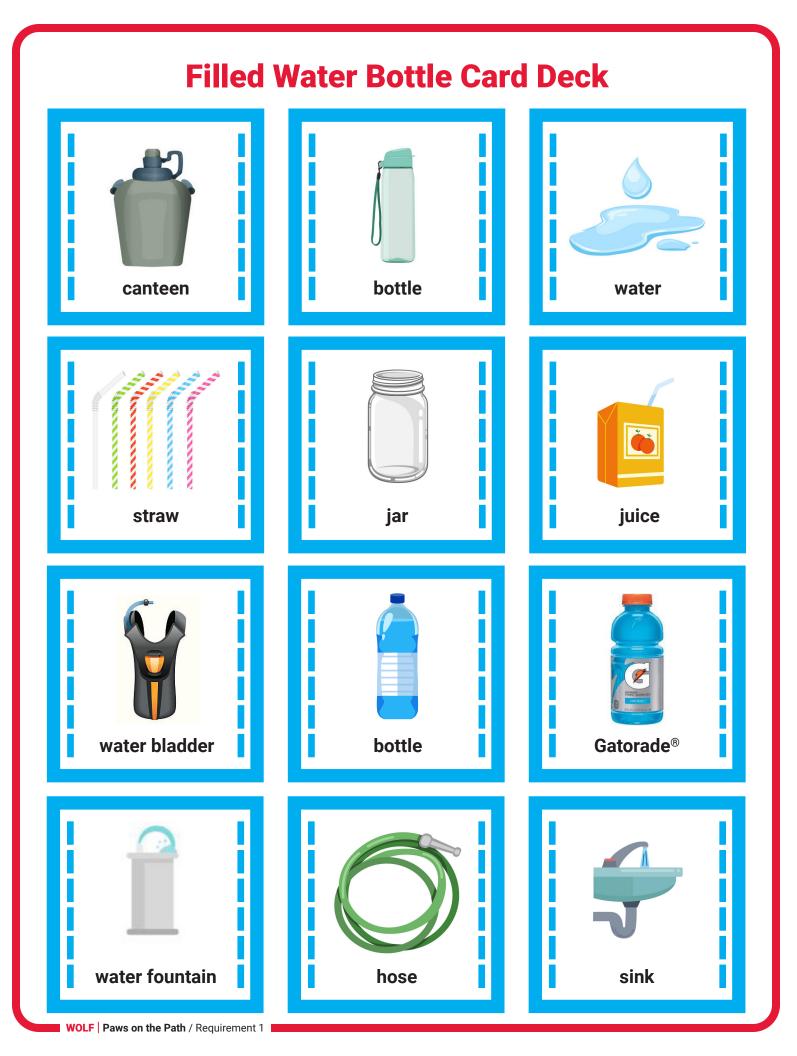

First Aid = Red Water Bottle = Blue Trail Food = Green Flashlight = Yellow Sun Protection = Orange Whistle = Gray