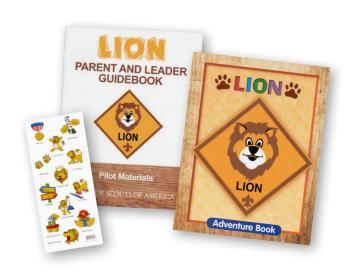

### Lion Kit SKU #632931

Includes all the materials you need to start a Lion Den

- Lion Parent and Leader Guidebook (for adults)
- Lion Adventure Book (for youth)
- Sheet of Lion stickers (for youth)