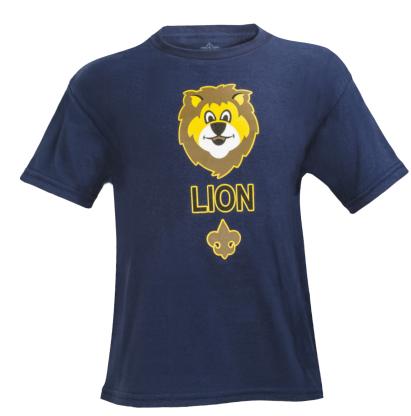

# **New Lion Program Apparel**

SKU #634675-76, #634728-29, SKU #636749, SKU #634678, SKU #636731

Lion Youth Uniform T-shirt SKU #634675-76, #634728-29, #636749

- Logo graphic
- Navy cotton
- Sizes 4T-5T (Toddler) / XS-M (Youth)
- Imported

Retail \$999 ea