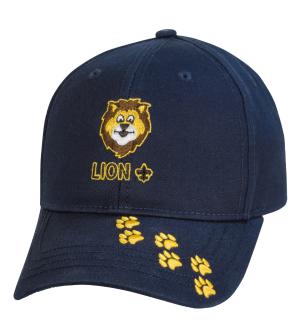

### Lion Youth Cap SKU #634678, #636731

A great cap to complement the new uniform T-shirt!\*

- Logo/pawprint embroidery
- Navy cotton twill
- Two sizes Toddler and Youth Small
- Imported

\*Cap is not required for uniform.