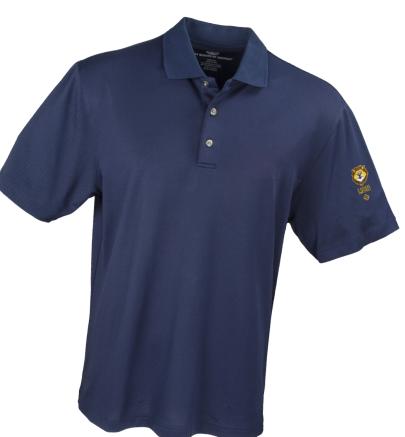

### Lion Adult Partner Polo\* SKU #634680-84, #635426-27

- Embroidered logo on left sleeve
- Navy cotton/polyester
- Adult sizes S-4X
- Imported

\*Polo is not required for uniform.