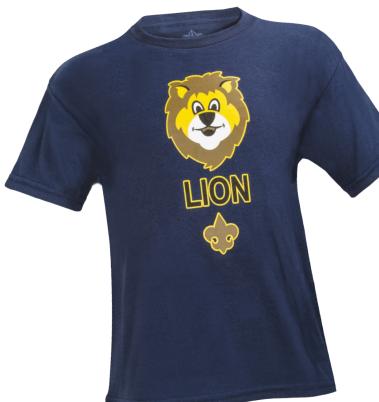

# **New Lion Program Apparel**

SKU #634675-76, #634728-29, SKU #636749, SKU #634678, SKU #636731

Lion Youth Uniform T-shirt SKU #634675-76, #634728-29, #636749

- Logo graphic
- Navy cotton
- Sizes 4T-5T (Toddler) / XS-M (Youth)
- Imported

Retail \$999 ea