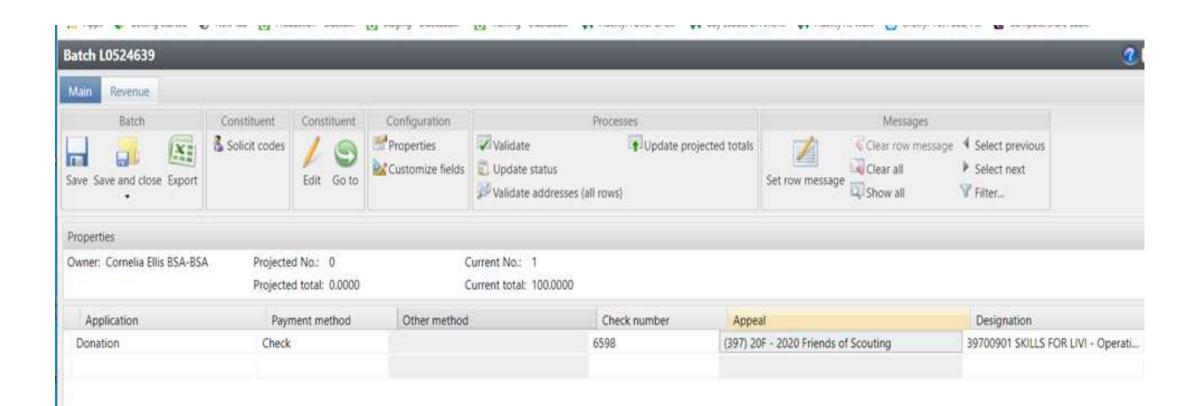

## **CRM User Forum**

May 20, 2020 Cornelia Ellis – Don Day



# Objectives

- Review batch templates
- Review giving categories and update
- Review BSA Structure and update
- Cleaning up duplicate constituents Person Merge
  - New Report BSA Duplicate Constituent Report
- CRM User "Tools" available on MyBSA
- Questions Answered?



# **Batches**

# Date Range: Blank Sites: All sites



## Batch Temple – LC Cash/Check Payment Donation





Click on the "Constituent" field



## Search for Constituent





Enter
Constituent's
information then
Select the
constituent below



## Fill in the fields





## Fill in the fields





## Fill in the fields



## Fill in the fields to "Reference"







### Click on chevron then Commit



# CRM Data Hygiene

- Structure
- Giving categories
- Constituents
  - New Report in CRM Analysis BSA Duplicate Constituent Report

## **BSA Structure**

- Review list in batch or
  - Request list from Member Care
- Determine structure to revise or delete
- Create ticket with Member Care to have updated

# **Giving Categories**

- Review list in batch or
  - Request list from Member Care
- Determine giving categories to revise or delete
- Create ticket with Member Care to have updated

- Customized tool that looks at the following:
  - identifies constituent records that have:
    - the same name and address AND
    - a 'matching' date of birth (a missing/blank DOB is considered a m