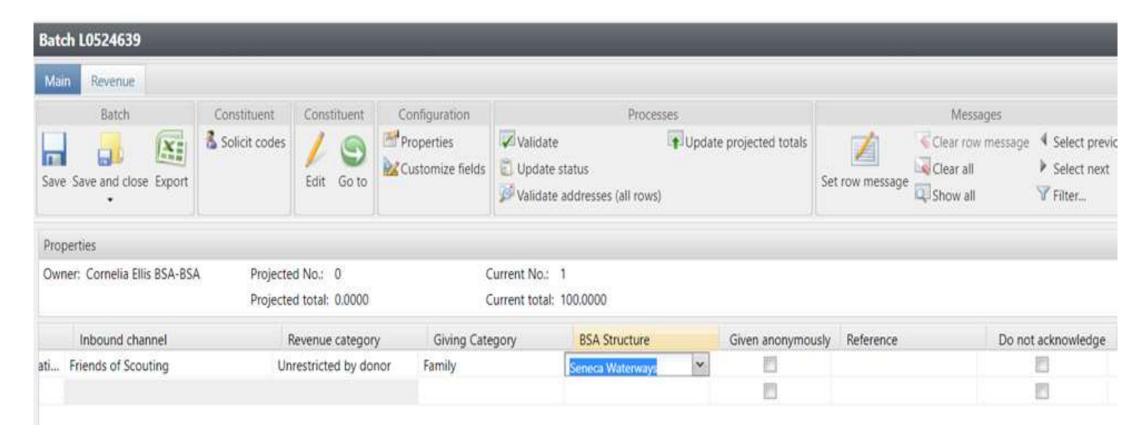

## Batch Temple – LC Cash/Check Payment Donation

Click on the "Constituent" field

## Fill in the fields

## Fill in the fields to "Reference"