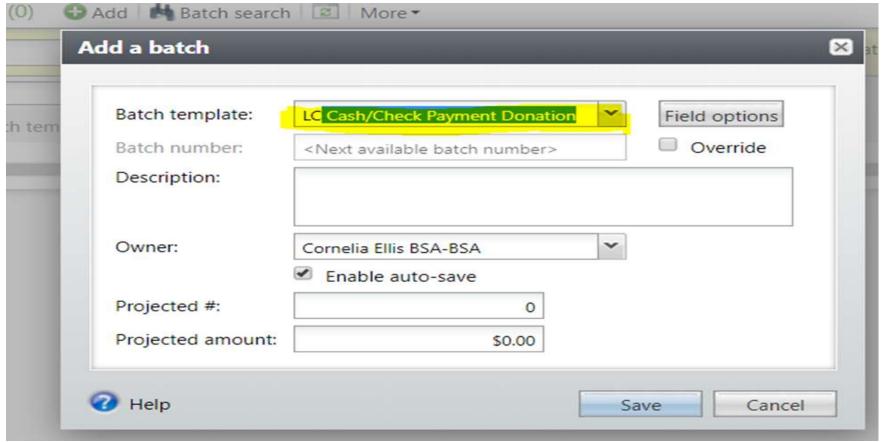

## Batch Temple – LC Cash/Check Payment Donation

Click on the "Constituent" field