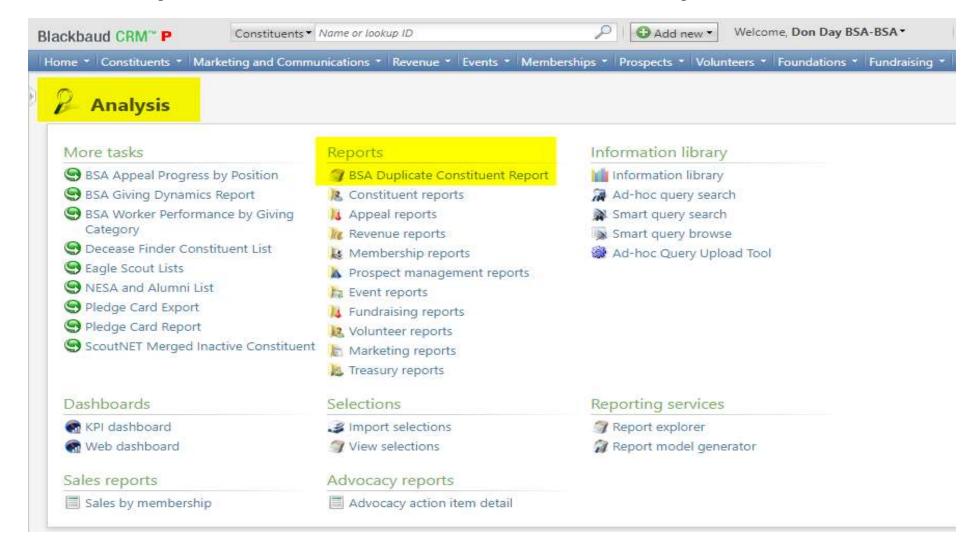

# CRM Data Hygiene

- Structure
- Giving categories
- Constituents
  - New Report in CRM Analysis BSA Duplicate Constituent Report

# **Giving Categories**

- Review list in batch or
  - Request list from Member Care
- Determine giving categories to revise or delete
- Create ticket with Member Care to have updated

- Customized tool that looks at the following:
  - identifies constituent records that have:
    - the same name and address AND
    - a 'matching' date of birth (a missing/blank DOB is considered a match).
  - the report displays key information for each constituent record that is helpful in determining which record to keep and which record(s) to merge/inactivate.