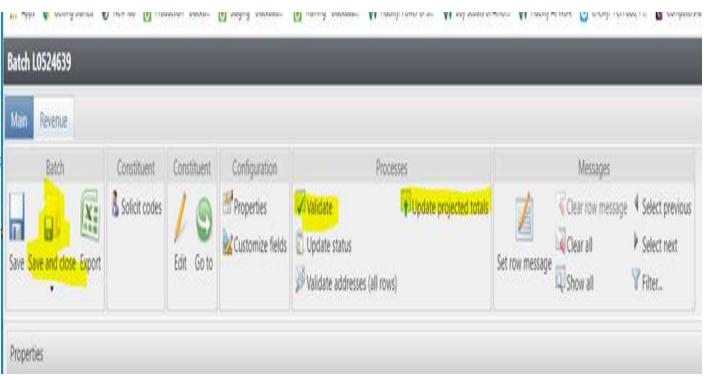

## **CRM User Forum**

May 20, 2020 Cornelia Ellis – Don Day



# Objectives

- Review batch templates
- Review giving categories and update
- Review BSA Structure and update
- Cleaning up duplicate constituents Person Merge
  - New Report BSA Duplicate Constituent Report
- CRM User "Tools" available on MyBSA
- Questions Answered?



# **Batches**

# Date Range: Blank Sites: All sites



## Batch Temple – LC Cash/Check Payment Donation





Click on the "Constituent" field



## Search for Constituent





Enter
Constituent's
information then
Select the
constituent below



## Fill in the fields





## Fill in the fields





## Fill in the fields



## Fill in the fields to "Reference"







### Click on chevron then Commit



# CRM Data Hygiene

- Structure
- Giving categories
- Constituents
  - New Report in CRM Analysis BSA Duplicate Constituent Report

## **BSA Structure**

- Review list in batch or
  - Request list from Member Care
- Determine structure to revise or delete
- Create ticket with Member Care to have updated

# **Giving Categories**

- Review list in batch or
  - Request list from Member Care
- Determine giving categories to revise or delete
- Create ticket with Member Care to have updated

- Customized tool that looks at the following:
  - identifies constituent records that have:
    - the same name and address AND
    - a 'matching' date of birth (a missing/blank DOB is considered a match).
  - the report displays key information for each constituent rec