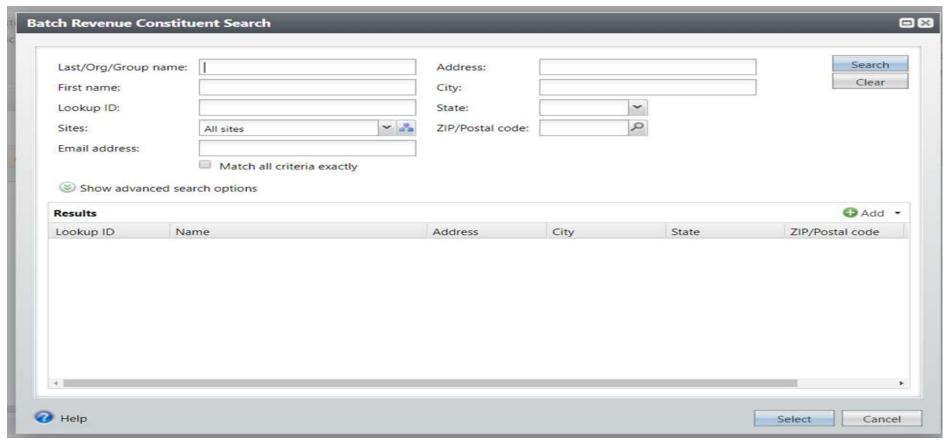

## Search for Constituent

Enter
Constituent's
information then
Select the
constituent below