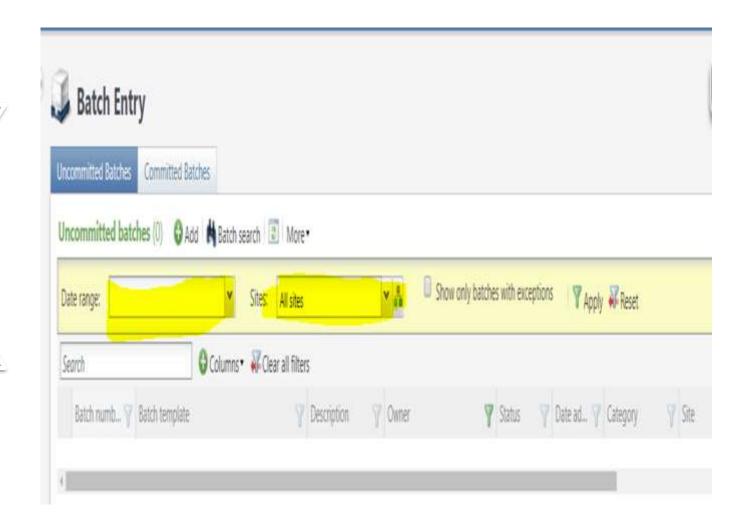

## **CRM User Forum**

May 20, 2020 Cornelia Ellis – Don Day



# Objectives

- Review batch templates
- Review giving categories and update
- Review BSA Structure and update
- Cleaning up duplicate constituents Person Merge
  - New Report BSA Duplicate Constituent Report
- CRM User "Tools" available on MyBSA
- Questions Answered?



# **Batches**

# Date Range: Blank Sites: All sites



## Batch Temple – LC Cash/Check Payment Donation





Click on the "Constituent" field



## Search for Constituent





Enter
Constituent's
information then
Select the
constituent below



## Fill in the fields





## Fill in the fields





## Fill in the fields



## Fill in the fields to "Reference"







### Click on chevron then Commit



# CRM Data Hygiene

- Structure
- Giving categories
- Constituents
  - New Report in CRM Analysis BSA Duplicate Constituent Report

## **BSA Structure**

- Review list in batch or
  - Request list from Member Care
- Determine structure to revise or delete
- Create ticket with Member Care to have updated

# **Giving Categories**

- Review list in batch or
  - Request list from Member Care
- Determine giving categories to revise or delete
- Create