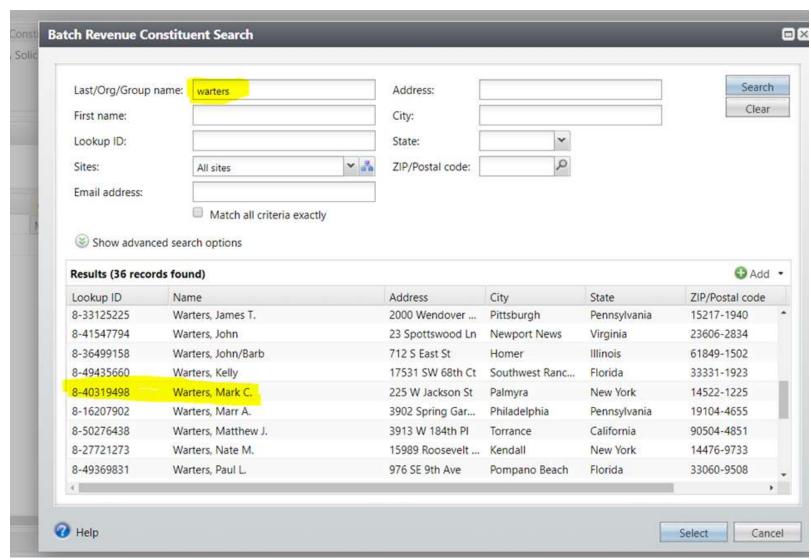

## Search for Constituent

Enter
Constituent's
information then
Select the
constituent below