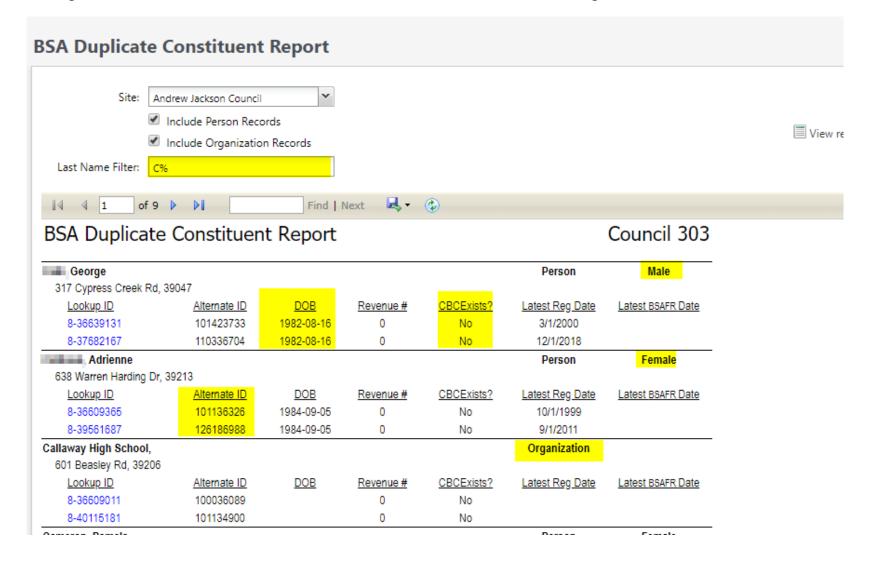

# **Giving Categories**

- Review list in batch or
  - Request list from Member Care
- Determine giving categories to revise or delete
- Create ticket with Member Care to have updated

- Customized tool that looks at the following:
  - identifies constituent records that have:
    - the same name and address AND
    - a 'matching' date of birth (a missing/blank DOB is considered a match).
  - the report displays key information for each constituent record that is helpful in determining which record to keep and which record(s) to merge/inactivate.

| Michael        |              |               |                                        |            | Person          | Male              |
|----------------|--------------|---------------|----------------------------------------|------------|-----------------|-------------------|
| 261 Willow Ln, |              |               |                                        |            |                 |                   |
| Lookup ID      | Alternate ID | <u>DOB</u>    | Revenue #                              | CBCExists? | Latest Reg Date | Latest BSAFR Date |
| 8-40243967     | 12024204     | 1970-11-04    | 0                                      | Yes        | 1/1/2020        |                   |
| 8-40052987     | 130318920    | 1970-11-04    | 8                                      | No         |                 | 3/4/2014          |
| Revenue ID     | <u>Date</u>  | <u>Amount</u> | <u>Appeal</u>                          |            |                 |                   |
| rev-43417811   | 7/31/2019    | \$0.00        | (303) 19FOS - 2019 Friends of Scouting |            |                 |                   |
| rev-42339229   | 5/31/2018    | \$0.00        | (303) 18FS - 2018 Friends of Scouting  |            |                 |                   |
| rev-41660296   | 12/5/2017    | \$0.00        | (303) 17FS - 2017 Friends of Scouting  |            |                 |                   |
| 124369441      | 5/12/2016    | \$150.00      | (303) 16FS - 2016 Friends of Scouting  |            |                 |                   |
| 123118139      | 2/24/2015    | \$300.00      | (303) 15FS - 2015 Friends of Scouting  |            |                 |                   |
| PAS-136353411  | 2/24/2015    | \$300.00      | (303) 15FS - 2015 Friends of Scouting  |            |                 |                   |
| 122087834      | 3/4/2014     | \$150.00      | (303) 14FS - 2014 FOS                  |            |                 |                   |
| PAS-134471398  | 3/4/2014     | \$150.00      | (303) 14FS - 2014 FOS                  |            |                 |                   |

- Similar to Duplicate Persons Report in ScoutNET
  - ScoutNET report ignores gender differences
  - CRM Report ignores suffix differences
  - CRM Report ignores middle name differences
- Each report is useful but can provide differing results