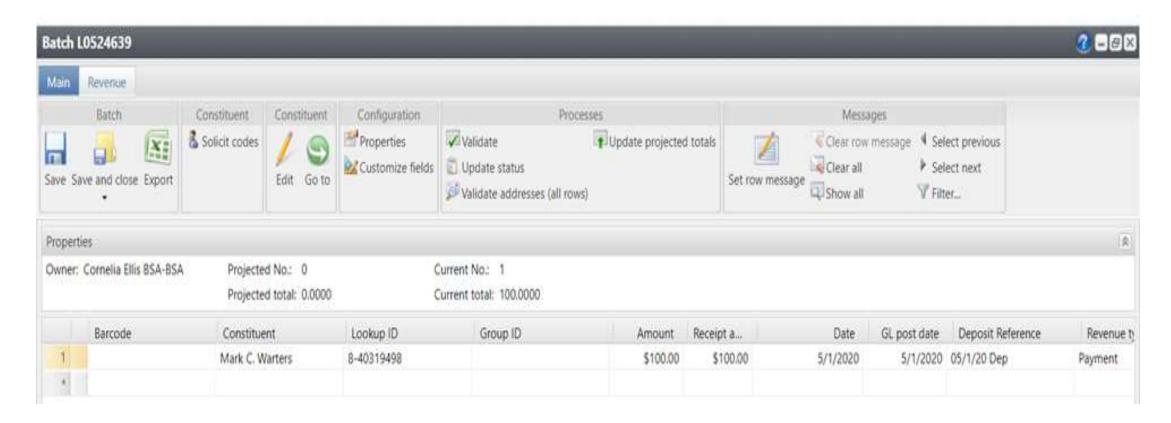

## **CRM User Forum**

May 20, 2020 Cornelia Ellis – Don Day



# Objectives

- Review batch templates
- Review giving categories and update
- Review BSA Structure and update
- Cleaning up duplicate constituents Person Merge
  - New Report BSA Duplicate Constituent Report
- CRM User "Tools" available on MyBSA
- Questions Answered?



# **Batches**

# Date Range: Blank Sites: All sites



## Batch Temple – LC Cash/Check Payment Donation





Click on the "Constituent" field



## Search for Constituent





Enter
Constituent's
information then
Select the
constituent below



## Fill in the fields





## Fill in the fields





## Fill in the fields



## Fill in the fields to "Reference"







### Click on chevron then Commit



# CRM Data Hygiene

- Structure
- Giving categories
- Constituents
  - New Report in CRM Analysis BSA Duplicate Constituent Report

## **BSA Structure**

- Review list in batch or
  - Request list from Member Care
- Determine structure to revise or delete
- Create ticket with Member Care to have updated

# **Giving Categories**

- Review list in batch or
  - Request list from Member Care
- Determine giving categories to revise or delete
- Create ticket with Member Care to have updated

- Customized tool that looks at the following:
  - identifies constituent records that have:
    - the same name and address AND
    - a 'matching' date of birth (a missing/