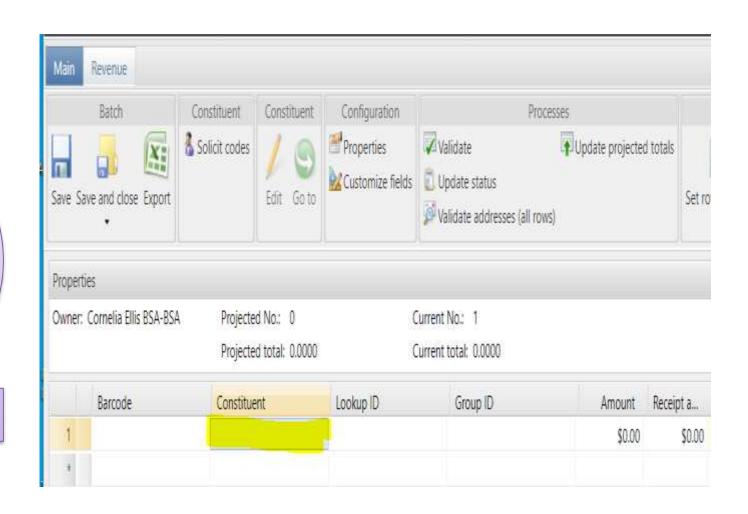

## **CRM User Forum**

May 20, 2020 Cornelia Ellis – Don Day



# Objectives

- Review batch templates
- Review giving categories and update
- Review BSA Structure and update
- Cleaning up duplicate constituents Person Merge
  - New Report BSA Duplicate Constituent Report
- CRM User "Tools" available on MyBSA
- Questions Answered?



# **Batches**

# Date Range: Blank Sites: All sites



## Batch Temple – LC Cash/Check Payment Donation





Click on the "Constituent" field



## Search for Constituent





Enter
Constituent's
information then
Select the
constituent below



## Fill in the fields





## Fill in the fields





## Fill in the fields



## Fill in the fields to "Reference"







### Click on chevron then Commit



# CRM Data Hygiene

- Structure
- Giving categories
- Constituents
  - New Report in CRM Analysis BSA Duplicate Constituent Report

## **BSA Structure**

- Review list in batch or
  - Request list from Member Care
- Determine structure to revise or delete
- Create ticket with Member Care to have updated

# **Giving Categories**

- Review list in batch or
  - Request list from Member Care
- Determine giving categories to revise or delete
- Create ticket with Member Care to have updated

- Customized tool that looks at the following: