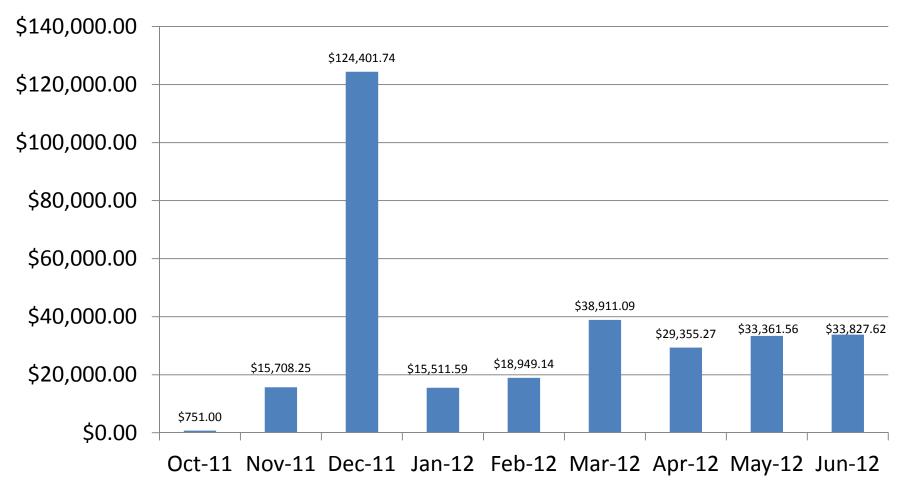

#### A Place to Give October 2011-June 2012

# A Place to Give Facts

- Over \$310,000 since inception
- 80% to local councils
- 181 councils had online donations
- Over 2,178 donors
- Average gift \$143
- More than \$300,000 cash received through planned giving
- 23 planned giving gift leads