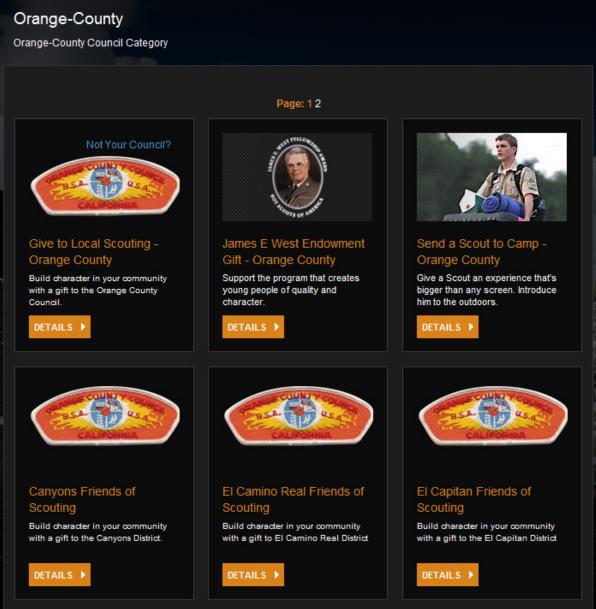

#### Longhorn

Longhorn Council Category

### Longhorn Council Friends of Scouting

Make a full or partial payment towards your current Longhorn Council Friends of Scouting pledge.

DETAILS 🕨

Give to Local Scouting -Longhorn

Build character in your community with a gift to your local council.

#### James E West Endowment Gift - Longhorn

Support the program that creates young people of quality and character.

DETAILS 🕨

Send a Scout to Camp -Longhorn

Give a Scout an experience that's bigger than any screen. Introduce him to the outdoors.