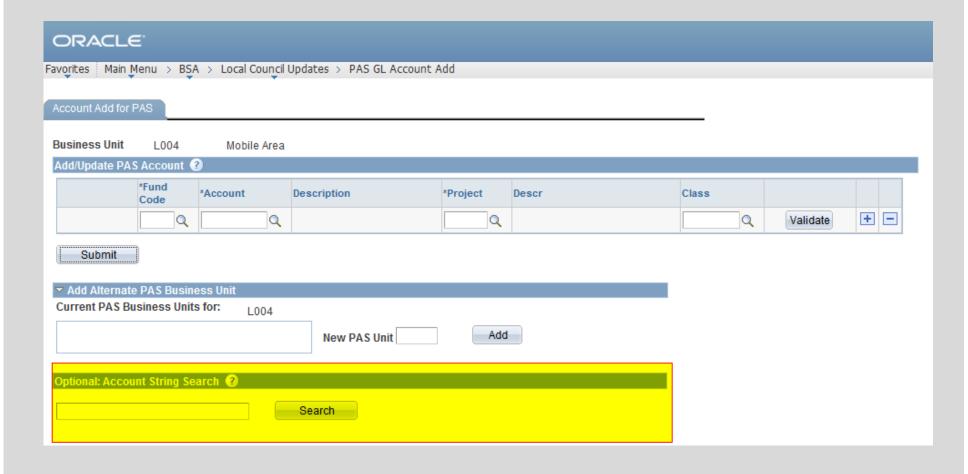

#### Add Account for Scoutnet FR

Favorites Main Menu > BSA > Local Council Updates > PAS GL Account Add

PAS Interface Account Add