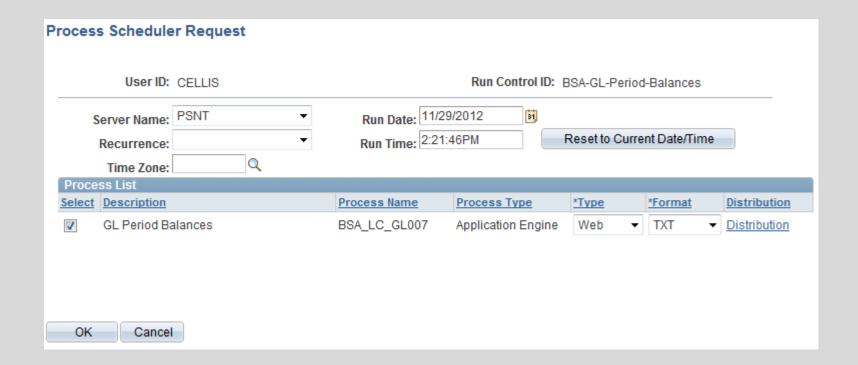

#### LC Month End Process - JTE

Need to verify it runs to success

#### LC Month End Process - JTE