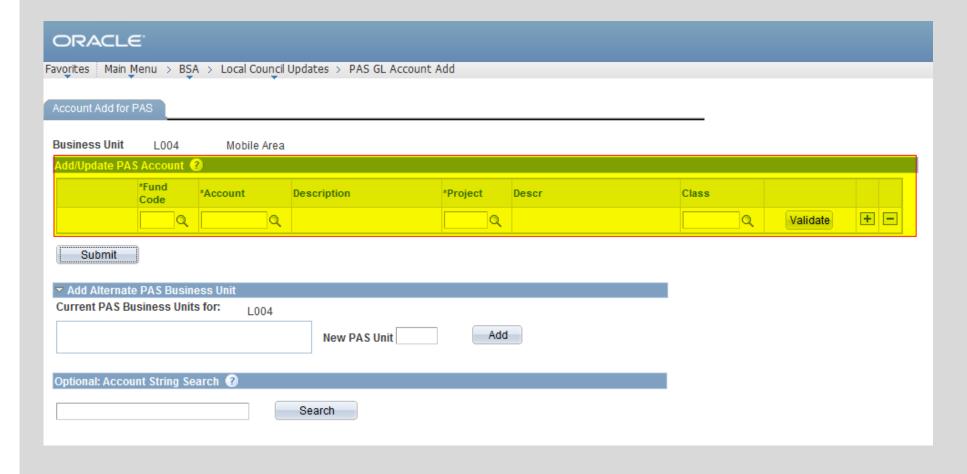

#### Add Account for Scoutnet FR

Favorites Main Menu > BSA > Local Council Updates > PAS GL Account Add

PAS Interface Account Add