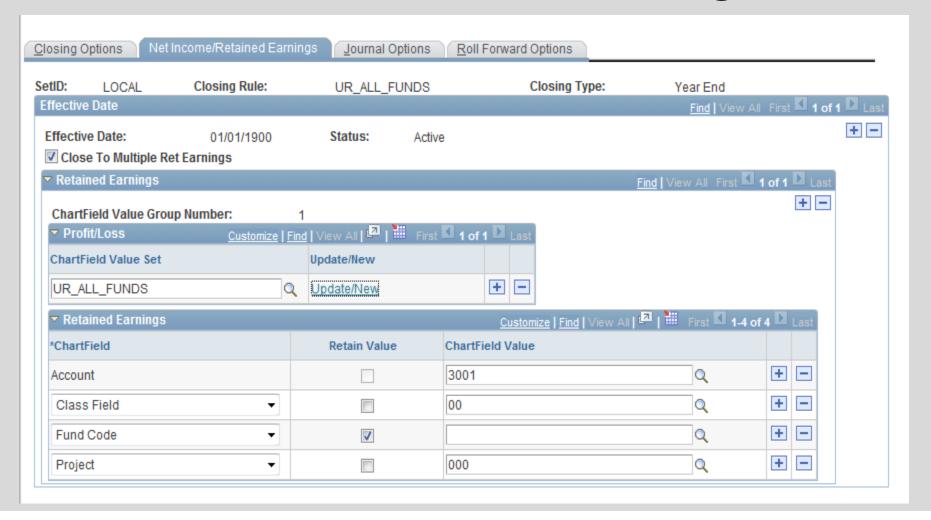

icted Net Asset Accounts

- Council Reported Issues
  - Fund 2 and 3 unrestricted net asset account balances do not match Scoutnet balances
  - Fund 2 and 3 unrestricted net assets class totals
     match Scoutnet totals
  - In PeopleSoft, some unrestricted net asset accounts have balances with project codes that no longer exist

#### PeopleSoft Unrestricted Net Asset Closing Rules

- Business rule change in PeopleSoft
- Closing rules do not retain project codes in Fund 2 and 3 for unrestricted net assets
- As a result of historical data conversion (2007-2011) related entries, some net asset accounts may have balances with project codes that no longer exist.

# What Happens



### PeopleSoft Closing Rules



### **Unrestricted Closing Rules**



#### Unrestricted Net Assets Closing Rules



## Year End Journal Entry Example

| Journal Header<br>Status | Budget Checking Header<br>Status | <u>Ledger</u><br>Group | Source    | Currency<br>Code | Journal Total<br>Lines | Journal Total<br>Debits | Journal Net Statistical<br>Units | <u>Description</u>       |
|--------------------------|----------------------------------|------------------------|-----------|------------------|------------------------|-------------------------|----------------------------------|--------------------------|
| Posted                   | Valid                            | ACTUALS                | <u>YE</u> | USD              | 3                      | 0                       | 0                                | YEUR ALL FUNDS           |
| <u>Posted</u>            | <u>Valid</u>                     |