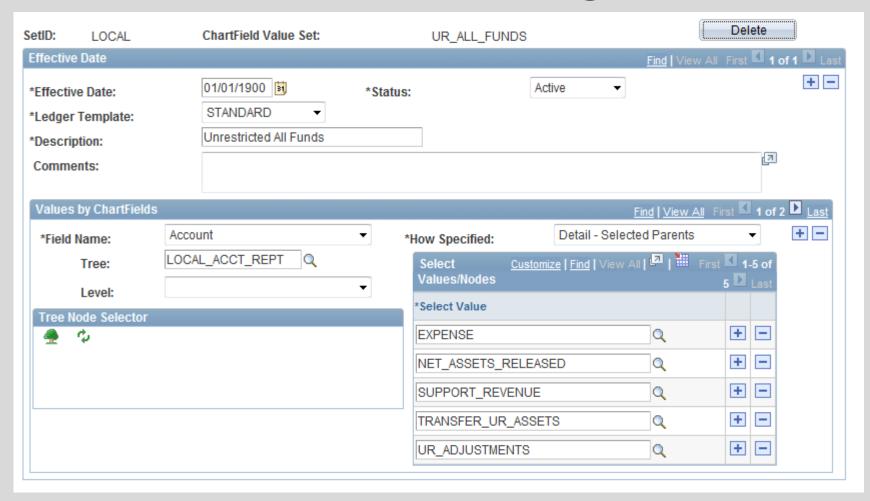

Reclose fiscal year

#### Funds 2 & 3 Unrestricted Net Asset Accounts

- Council Reported Issues
  - Fund 2 and 3 unrestricted net asset account balances do not match Scoutnet balances
  - Fund 2 and 3 unrestricted net assets class totals
     match Scoutnet totals
  - In PeopleSoft, some unrestricted net asset accounts have balances with project codes that no longer exist

#### PeopleSoft Unrestricted Net Asset Closing Rules

- Business rule change in PeopleSoft
- Closing rules do not retain project codes in Fund 2 and 3 for unrestricted net assets
- As a result of historical data conversion (2007-2011) related entries, some net asset accounts may have balances with project codes that no longer exist.

# What Happens



### PeopleSoft Closing Rules



### **Unrestricted Closing Rules**



#### Unrestricted Net Assets Closing Rules



## Year End Journal Entry Example

| Journal Header<br>Status | Budget Checking Header<br>Status | <u>Ledger</u><br>Group | Source    | Currency<br>Code | Journal Total<br>Lines | Journal Total<br>Debits | Journal Net Statistical<br>Units | <u>Description</u>       |
|--------------------------|----------------------------------|------------------------|-----------|------------------|------------------------|-------------------------|----------------------------------|--------------------------|
| Posted                   | Valid                            | ACTUALS                | <u>YE</u> | USD              | 3                      | 0                       | 0                                | YEUR ALL FUNDS           |
| <u>Posted</u>