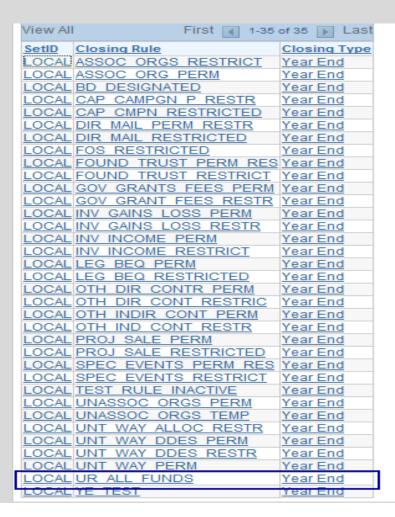

- Enter CA or AA journal entries
  - Reclose fiscal year

#### Funds 2 & 3 Unrestricted Net Asset Accounts

- Council Reported Issues
  - Fund 2 and 3 unrestricted net asset account balances do not match Scoutnet balances
  - Fund 2 and 3 unrestricted net assets class totals
     match Scoutnet totals
  - In PeopleSoft, some unrestricted net asset accounts have balances with project codes that no longer exist

#### PeopleSoft Unrestricted Net Asset Closing Rules

- Business rule change in PeopleSoft
- Closing rules do not retain project codes in Fund 2 and 3 for unrestricted net assets
- As a result of historical data conversion (2007-2011) related entries, some net asset accounts may have balances with project codes that no longer exist.

# What Happens



### PeopleSoft Closing Rules



### **Unrestricted Closing Rules**



#### Unrestricted Net Assets Closing Rules



## Year End Journal Entry Example

| Journal Header<br>Status | Budget Checking Header<br>Status | <u>Ledger</u><br>Group | Source    | Currency<br>Code | Journal Total<br>Lines | Journal Total<br>Debits | Journal Net Statistical<br>Units | <u>Description</u>       |
|--------------------------|----------------------------------|------------------------|-----------|------------------|------------------------|-------------------------|----------------------------------|--------------------------|
| Posted                   | Valid                            | ACTUALS                | <u>YE</u> | USD              | 3                      | 0                       | 0                                | YEUR AL