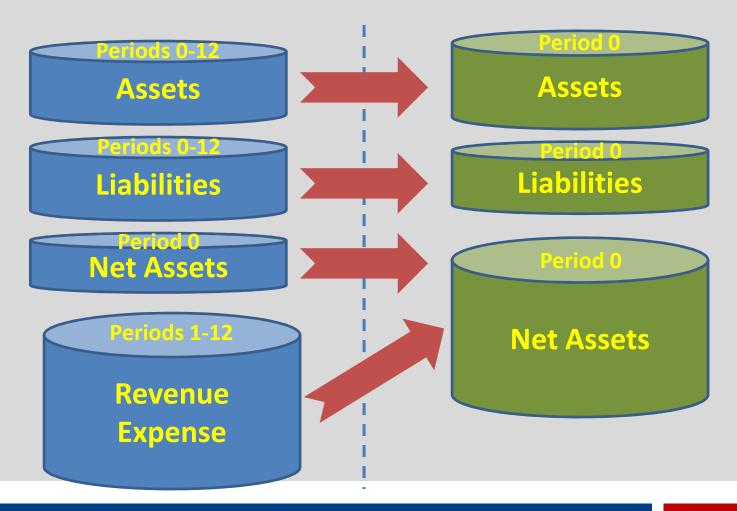

od 12
  - Undo year end process
  - Enter CA or AA journal entries
  - Reclose fiscal year

#### Funds 2 & 3 Unrestricted Net Asset Accounts

- Council Reported Issues
  - Fund 2 and 3 unrestricted net asset account balances do not match Scoutnet balances
  - Fund 2 and 3 unrestricted net assets class totals
     match Scoutnet totals
  - In PeopleSoft, some unrestricted net asset accounts have balances with project codes that no longer exist

#### PeopleSoft Unrestricted Net Asset Closing Rules

- Business rule change in PeopleSoft
- Closing rules do not retain project codes in Fund 2 and 3 for unrestricted net assets
- As a result of historical data conversion (2007-2011) related entries, some net asset accounts may have balances with project codes that no longer exist.

# What Happens



### PeopleSoft Closing Rules



### **Unrestricted Closing Rules**



#### Unrestricted Net Assets Closing Rules



## Year End Journal Entry Example

| Journal Header<br>Status | Budget Checking Header<br>Status | <u>Ledger</u><br>Group | Source    | Currency<br>Code | Journal Total<br>Lines | Journal Total<br>Debits | Journal Net Statistical<br>Units | <u>Description</u>       |
|--------------------------|----------------------------------|------------------------|-----------|------------------|------------------------|-------------------------|----------------------------------|--------------------------|
| Posted                   | Valid                            | ACTUALS                | <u>YE</u> | USD              | 3                      | 0                       | 0