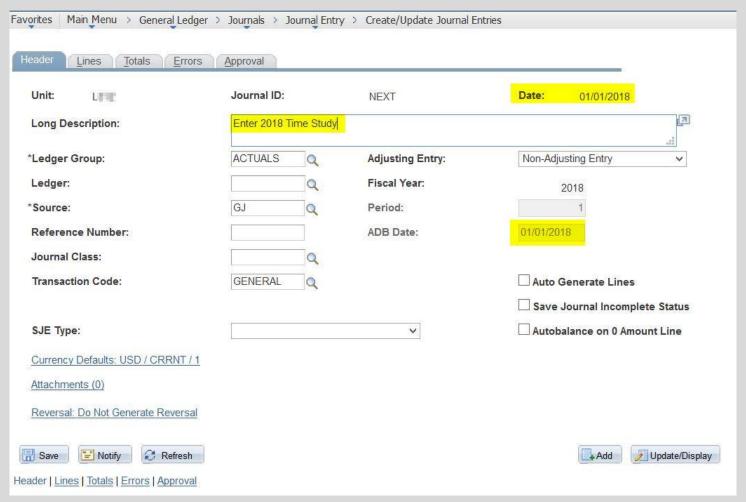

### Functional Expense Time Study Page 5-8 5-11

## Functional Expense Time Study Page 5-8 5-11

| Total support and revenue        | 2,326,670 | 2,135,001 | 131,578 | 172,026 | 454,609 | 95,582   | 2,912,857 | 2,402,609 |
|----------------------------------|-----------|-----------|---------|---------|---------|----------|-----------|-----------|
| Expenses:                        |           | 24        |         |         |         | 20       |           |           |
| Program services                 | 2,104,917 | 1,931,034 | 116,722 | 102,662 | 24,538  | 21,613   | 2,246,178 | 2,055,309 |
| Support services:                |           |           |         |         |         | 2002.000 |           |           |
| Fundraising                      | 101,227   | 89,966    | 3,406   | 1,532   | 44,194  | 43,904   | 148,827   | 135,403   |
| Management and general           | 92,165    | 83,516    | 2,555   | 1,149   | 1,712   | 1,508    | 96,431    | 86,173    |
| Total support services           | 193,392   | 173,482   | 5,961   | 2,682   | 45,906  | 45,412   | 245,258   | 221,576   |
| Total expenses                   | 2,298,309 | 2,104,517 | 122,683 | 105,343 | 70,444  | 67,025   | 2,491,436 | 2,276,885 |
| Charter and national service fee | 26,498    | 27,327    | 0       | 0       | 0       | 0        | 26,498    | 27,327    |
| Total expenses                   | 2,324,807 | 2,131,843 | 122,683 | 105,343 | 70,444  | 67,025   | 2,517,935 | 2,304,211 |