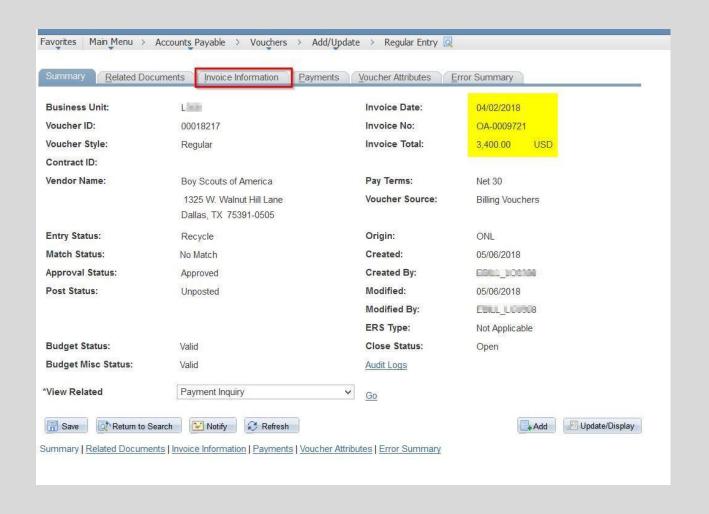

# eBILL Pay Function for Accounts Payable

PO BOX 910505 DALLAS, TX 75391-0505

STATEMENT

1 of 1

Patriots' Path Council #358 1 Saddle Road

1 Saddle Road Cedar Knolls , NJ , 07927

1874

Statement Number: 428

**Statement Date:** 2018-04-25 **Account Number:** 32817801

| Due Date    | Item ID            | Disputed | Sales Order # | Amount Due     | Acctg Date | PO Reference |
|-------------|--------------------|----------|---------------|----------------|------------|--------------|
| Account: 32 | 2817801            |          |               |                |            |              |
| 2018-04-05  | <b>BDN00502</b>    |          |               | 1,783.00       | 2018-04-05 |              |
| 2018-04-05  | BGA00502           |          |               | 83.94          | 2018-04-05 |              |
| 2018-04-05  | BLT00502           |          |               | 951.02         | 2018-04-05 |              |
| 2018-04-05  | 38MM00502          |          |               | 19,291.02      | 2018-04-05 |              |
| 2018-04-05  | <b>■</b> 8PI00502  |          |               | 1,706.32       | 2018-04-05 |              |
| 2018-04-05  | ■8RT00502          |          |               | 11,352.64      | 2018-04-05 |              |
| 2018-04-05  | <b>■ 8SE</b> 00502 |          |               | 170.04         | 2018-04-05 |              |
| 2018-04-05  | 358VI00502         |          |               | 111 - + 404.04 | 2018-04-05 |              |
|             |                    |          |               |                |            |              |

|          | Park Essentistible                                                       |      |                           |             |              |            |        |                   |            |               |                   |                           |
|----------|--------------------------------------------------------------------------|------|---------------------------|-------------|--------------|------------|--------|-------------------|------------|---------------|-------------------|---------------------------|
|          | ou are looking for does not appea<br>m ID to see item detail information |      | , use <u>Item Search.</u> |             |              |            |        |                   |            |               |                   |                           |
| lance [  | Detail                                                                   |      |                           |             |              |            |        |                   |            |               | Personalize   Fir | nd   View All   🔼   🛗 Fin |
| ect      | Item ID                                                                  | Line | Voucher Status            | Customer ID | Invoice Date | Туре       | Status | Deduction<br>Flag | In Dispute | In Collection | Due Date▲         | Item Balance Currency     |
| Ш        | 100502                                                                   |      | voucnered/Snortpay        | 32817801    |              | invoice    | Open   | ı                 |            | ш,            | 04/05/2018        | 1,706.32 USD              |
|          | <u>/100502</u>                                                           |      | Vouchered/Shortpay        | 32817801    |              | Invoice    | Open   |                   |            |               | 04/05/2018        | 404.04 USD                |
|          | 3E00502                                                                  |      | Vouchered/Shortpay        | 32817801    |              | Invoice    | Open   |                   |            |               | 04/05/2018        | 170.04 USD                |
|          | 3A00502                                                                  |      | Vouchered/Shortpay        | 32817801    |              | Invoice    | Open   |                   |            |               | 04/05/2018        | 83.94 USD                 |
|          | <u>)N00502</u>                                                           |      | Vouchered/Shortpay        | 32817801    |              | Invoice    | Open   |                   |            |               | 04/05/2018        | 1,783.00 USD              |
|          | <u>//MM00502</u>                                                         |      | Vouchered/Shortpay        | 32817801    |              | Invoice    | Open   |                   |            |               | 04/05/2018        | 19,291.02 USD             |
|          | .T00502                                                                  |      | Vouchered/Shortpay        | 32817801    |              | Invoice    | Open   |                   |            |               | 04/05/2018        | 951.02 USD                |
|          | FD-0000332                                                               |      | Vouchered                 | 32817801    | 03/15/2018   | Debit Memo | Open   |                   | ~          |               | 04/14/2018        | 1,787.63 USD              |
|          | IN064200002990616                                                        |      |                           | 32817801    | 03/28/2018   | Invoice    | Open   |                   |            |               | 04/27/2018        | 550.00 USD                |
|          | NS-0048654                                                               |      |                           | 32817801    | 04/01/2018   | Debit Memo | Open   |                   |            |               | 05/01/2018        | 7,468.10 USD              |
|          | LF-0004582                                                               |      |                           | 32817801    | 04/01/2018   | Debit Memo | Open   |                   |            |               | 05/01/2018        | 531.25 USD                |
|          | CI-0115417                                                               |      |                           | 32817801    | 04/01/2018   | Debit Memo | Open   |                   |            |               | 05/01/2018        | 950.00 USD                |
|          | CB-0026562                                                               |      |                           | 32817801    | 04/01/2018   | Debit Memo | Open   |                   |            |               | 05/01/2018        | 659.05 USD                |
|          | GL-0038686                                                               |      |                           | 32817801    | 04/01/2018   | Debit Memo | Open   |                   |            |               | 05/01/2018        | 17,545.31 USD             |
|          | OA-0009721                                                               |      |                           | 32817801    | 04/02/2018   | Debit Memo | Open   |                   |            |               | 05/02/2018        | 3,400.00 USD              |
| elect Al | Deselect All                                                             |      |                           |             |              |            |        |                   |            |               |                   |                           |