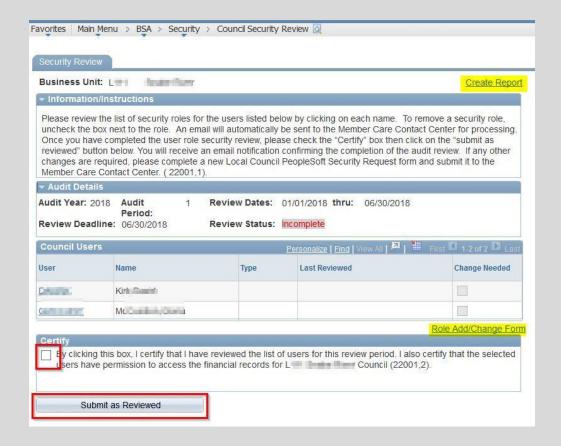

|             |       |
| Sunday    |      | <u> </u> |            |             |       |
| Monday    |      |          |            |             |       |
| Tuesday   |      |          |            |             |       |
| Wednesday |      |          |            |             |       |
| Thursday  |      |          |            |             | T     |
| Friday    |      |          |            |             |       |
| Saturday  |      | T        |            |             |       |
| Sunday    |      |          |            |             |       |
| Totals    |      |          |            |             | 1     |

Local Council Guide to the 2017 Audit

Page A-8

Release date: 12/15/2017

# PeopleSoft User Council Security Review Audit Period 1

The Scout Executive's Role













#### FASB Update and Reports

| FASB1 | Statement of Activities-Audit  |
|-------|--------------------------------|
| FASB2 | St of Financial Postion-Audit  |
| FASB3 | Standard St of Opns UR Fund 1  |
| FASB4 | Comp St of Operation UR Fund 1 |
| FASB5 | Statement of Fina Pos Summ     |
| FASB6 | Statement of Cash Flows        |
|       | FASB3<br>FASB4<br>FASB5        |

#### FASB Update and Reports

| am Houston Area Council : 8576                             |                   |                  |                   |                   |                  |             | <b>Boy Scouts</b> | of America |
|------------------------------------------------------------|-------------------|------------------|-------------------|-------------------|------------------|-------------|---------