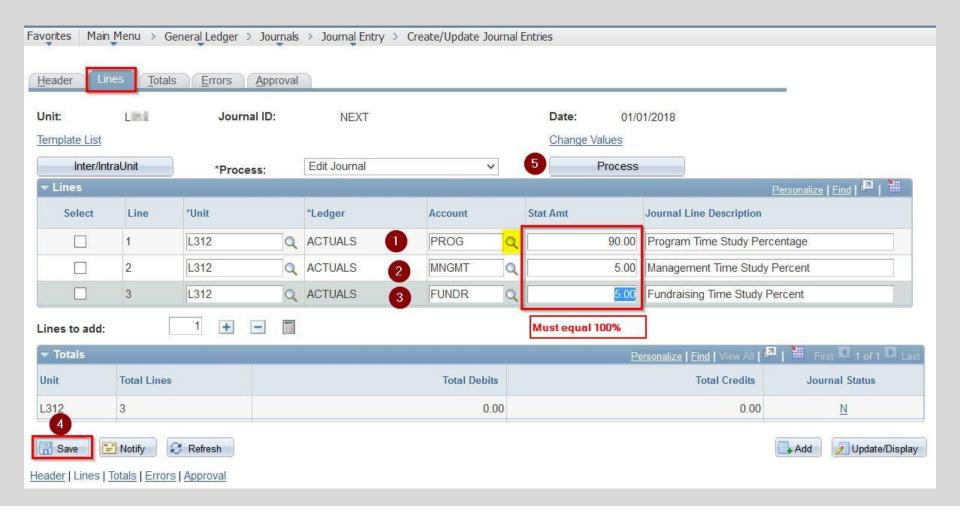

### Functional Expense Time Study Page 5-8 5-11

#### **Class Codes used for Functional Expense Reporting**

- 20 Program
- 21 Program
- 25 Program
- 50 Management
- 70 Fundraising
- 99 Unallocated

## Functional Expense Time Study Page 5-8 5-11

| Total support and revenue        | 2,326,670 | 2,135,001 | 131,578 | 172,026 | 454,609 | 95,582   | 2,912,857 | 2,402,609 |
|----------------------------------|-----------|-----------|---------|---------|---------|----------|-----------|-----------|
| Expenses:                        |           | 24        |         |         |         | 20       |           |           |
| Program services                 | 2,104,917 | 1,931,034 | 116,722 | 102,662 | 24,538  | 21,613   | 2,246,178 | 2,055,309 |
| Support services:                |           |           |         |         |         | 2002.000 |           |           |
| Fundraising                      | 101,227   | 89,966    | 3,406   | 1,532   | 44,194  | 43,904   | 148,827   | 135,403   |
| Management and general           | 92,165    | 83,516    | 2,555   | 1,149   | 1,712   | 1,508    | 96,431    | 86,173    |
| Total support services           | 193,392   | 173,482   | 5,961   | 2,682   | 45,906  | 45,412   | 245,258   | 221,576   |
| Total expenses                   | 2,298,309 | 2,104,517 | 122,683 | 105,343 | 70,444  | 67,025   | 2,491,436 | 2,276,885 |
| Charter and national service fee | 26,498    | 27,327    | 0       | 0       | 0       | 0        | 26,498    | 27,327    |
| Total expenses                   | 2,324,807 | 2,131,843 | 122,683 | 105,343 | 70,444  | 67,025   | 2,517,935 | 2,304,211 |