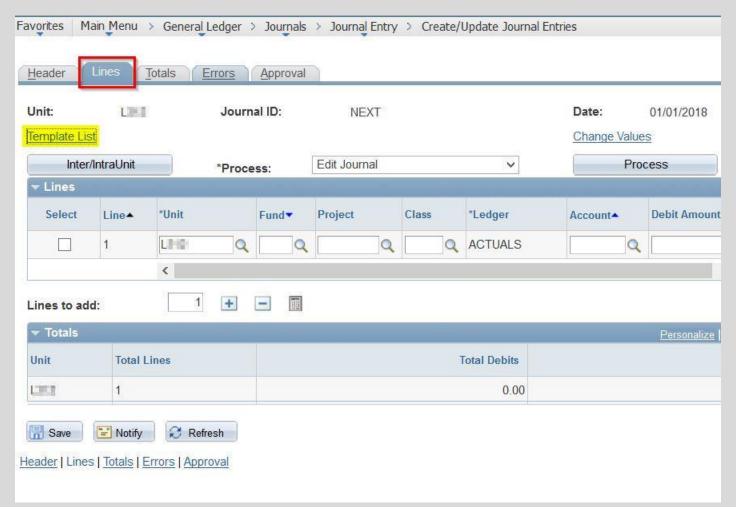

### Functional Expense Time Study Page 5-8 5-11

## Functional Expense Time Study Page 5-8 5-11

| Total support and revenue        | 2,326,670 | 2,135,001 | 131,578 | 172,026 | 454,609 | 95,582   | 2,912,857 | 2,402,609 |
|----------------------------------|-----------|-----------|---------|---------|---------|----------|-----------|-----------|
| Expenses:                        |           | 24        |         |         |         | 20       |           |           |
| Program services                 | 2,104,917 | 1,931,034 | 116,722 | 102,662 | 24,538  | 21,613   | 2,246,178 | 2,055,309 |
| Support services:                |           |           |         |         |         | 2002.000 |           |           |
| Fundraising                      | 101,227   | 89,966    | 3,406   | 1,532   | 44,194  | 43,904   | 148,827   | 135,403   |
| Management and general           | 92,165    | 83,516    | 2,555   | 1,149   | 1,712   | 1,508    | 96,431    | 86,173    |
| Total support services           | 193,392   | 173,482   | 5,961   | 2,682   | 45,906  | 45,412   | 245,258   | 221,576   |
| Total expenses                   | 2,298,309 | 2,104,517 | 122,683 | 105,343 | 70,444  | 67,025   | 2,491,436 | 2,276,885 |
| Charter and national service fee | 26,498    | 27,327    | 0       | 0       | 0       | 0        | 26,498    | 27,327    |
| Total expenses                   | 2,324,807 | 2,131,843 | 122,683 | 105,343 | 70,444  | 67,025   | 2,517,935 | 2,304,211 |