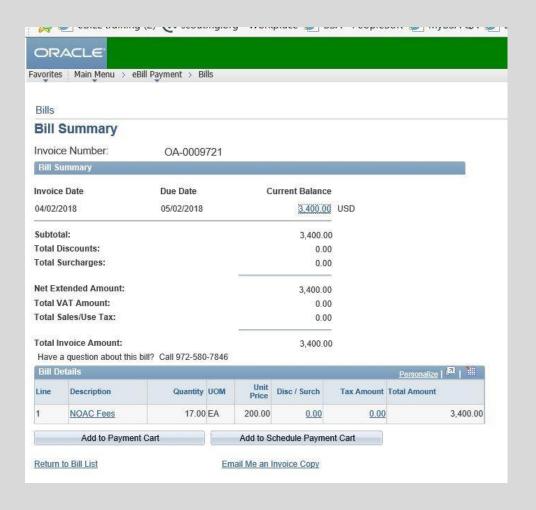

|          | Park Essentistible                                                       |      |                           |             |              |            |        |                   |            |               |                   |                           |
|----------|--------------------------------------------------------------------------|------|---------------------------|-------------|--------------|------------|--------|-------------------|------------|---------------|-------------------|---------------------------|
|          | ou are looking for does not appea<br>m ID to see item detail information |      | , use <u>Item Search.</u> |             |              |            |        |                   |            |               |                   |                           |
| lance [  | Detail                                                                   |      |                           |             |              |            |        |                   |            |               | Personalize   Fir | nd   View All   🔼   🛗 Fin |
| ect      | Item ID                                                                  | Line | Voucher Status            | Customer ID | Invoice Date | Туре       | Status | Deduction<br>Flag | In Dispute | In Collection | Due Date▲         | Item Balance Currency     |
| Ш        | 100502                                                                   |      | voucnered/Snortpay        | 32817801    |              | invoice    | Open   | ı                 |            | ш,            | 04/05/2018        | 1,706.32 USD              |
|          | <u>/100502</u>                                                           |      | Vouchered/Shortpay        | 32817801    |              | Invoice    | Open   |                   |            |               | 04/05/2018        | 404.04 USD                |
|          | 3E00502                                                                  |      | Vouchered/Shortpay        | 32817801    |              | Invoice    | Open   |                   |            |               | 04/05/2018        | 170.04 USD                |
|          | 3A00502                                                                  |      | Vouchered/Shortpay        | 32817801    |              | Invoice    | Open   |                   |            |               | 04/05/2018        | 83.94 USD                 |
|          | <u>)N00502</u>                                                           |      | Vouchered/Shortpay        | 32817801    |              | Invoice    | Open   |                   |            |               | 04/05/2018        | 1,783.00 USD              |
|          | <u>//MM00502</u>                                                         |      | Vouchered/Shortpay        | 32817801    |              | Invoice    | Open   |                   |            |               | 04/05/2018        | 19,291.02 USD             |
|          | .T00502                                                                  |      | Vouchered/Shortpay        | 32817801    |              | Invoice    | Open   |                   |            |               | 04/05/2018        | 951.02 USD                |
|          | FD-0000332                                                               |      | Vouchered                 | 32817801    | 03/15/2018   | Debit Memo | Open   |                   | ~          |               | 04/14/2018        | 1,787.63 USD              |
|          | IN064200002990616                                                        |      |                           | 32817801    | 03/28/2018   | Invoice    | Open   |                   |            |               | 04/27/2018        | 550.00 USD                |
|          | NS-0048654                                                               |      |                           | 32817801    | 04/01/2018   | Debit Memo | Open   |                   |            |               | 05/01/2018        | 7,468.10 USD              |
|          | LF-0004582                                                               |      |                           | 32817801    | 04/01/2018   | Debit Memo | Open   |                   |            |               | 05/01/2018        | 531.25 USD                |
|          | CI-0115417                                                               |      |                           | 32817801    | 04/01/2018   | Debit Memo | Open   |                   |            |               | 05/01/2018        | 950.00 USD                |
|          | CB-0026562                                                               |      |                           | 32817801    | 04/01/2018   | Debit Memo | Open   |                   |            |               | 05/01/2018        | 659.05 USD                |
|          | GL-0038686                                                               |      |                           | 32817801    | 04/01/2018   | Debit Memo | Open   |                   |            |               | 05/01/2018        | 17,545.31 USD             |
|          | OA-0009721                                                               |      |                           | 32817801    | 04/02/2018   | Debit Memo | Open   |                   |            |               | 05/02/2018        | 3,400.00 USD              |
| elect Al | Deselect All                                                             |      |                           |             |              |            |        |                   |            |               |                   |                           |