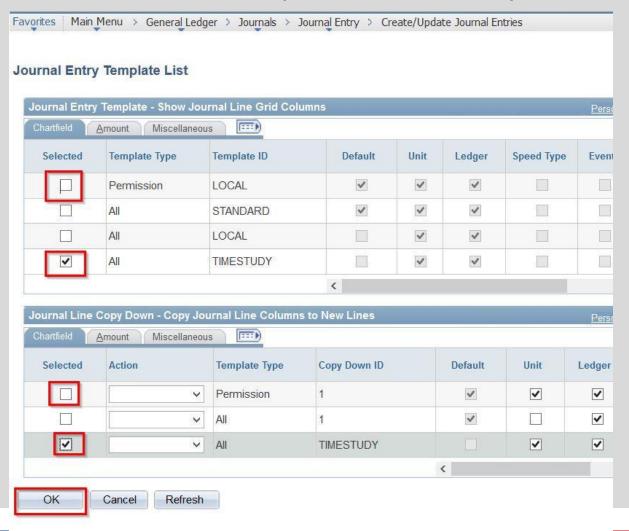

### Functional Expense Time Study Page 5-8 5-11

#### **Class Codes used for Functional Expense Reporting**

- 20 Program
- 21 Program
- 25 Program
- 50 Management
- 70 Fundraising
- 99 Unallocated

## Functional Expense Time Study Page 5-8 5-11

| Total support and revenue        | 2,326,670 | 2,135,001 | 131,578 | 172,026 | 454,609 | 95,582   | 2,912,857 | 2,402,609 |
|----------------------------------|-----------|-----------|---------|---------|---------|----------|-----------|-----------|
| Expenses:                        |           | 24        |         |         |         | 20       |           |           |
| Program services                 | 2,104,917 | 1,931,034 | 116,722 | 102,662 | 24,538  | 21,613   | 2,246,178 | 2,055,309 |
| Support services:                |           |           |         |         |         | 2002.000 |           |           |
| Fundraising                      | 101,227   | 89,966    | 3,406   | 1,532   | 44,194  | 43,904   | 148,827   | 135,403   |
| Management and general           | 92,165    | 83,516    | 2,555   | 1,149   | 1,712   | 1,508    | 96,431    | 86,173    |
| Total support services           | 193,392   | 173,482   | 5,961   | 2,682   | 45,906  | 45,412   | 245,258   | 221,576   |
| Total expenses                   | 2,298,309 | 2,104,517 | 122,683 | 105,343 | 70,444  | 67,025   | 2,491,436 | 2,276,885 |
| Charter and national service fee | 26,498    | 27,327    | 0       | 0       | 0       | 0        | 26,498    | 27,327    |
| Total expenses                   | 2,324,807 | 2,131,843 | 122,683 | 105,343 | 70,444  | 67,025   | 2,517,935 | 2,304,211 |