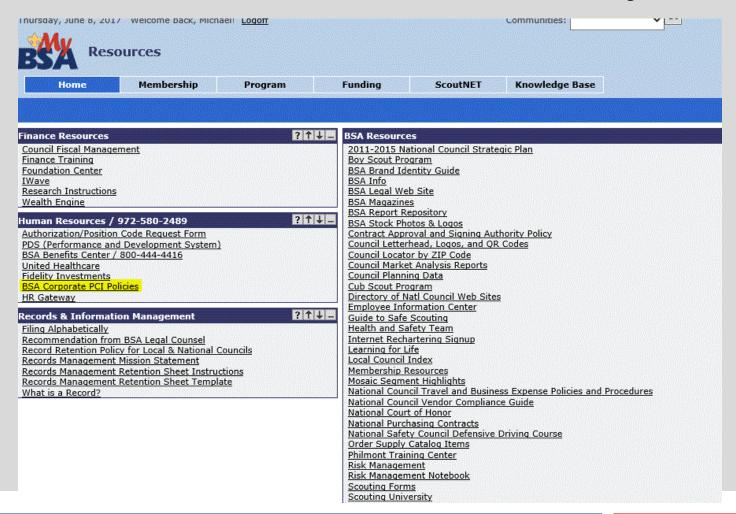

#### PeopleSoft User Group

June 20, 2018

#### **User Group Agenda**

- IOI Pay Seasonal employees
- eBILL Pay Function for Accounts Payable
- FOS Provision for Uncollectable
- Function Expense Time Study
- SE Security Review
- FASB Update
- PII and PCI security issues
- Audit, IRS 990 Submission to National
- Journey to Excellence / Month End Close