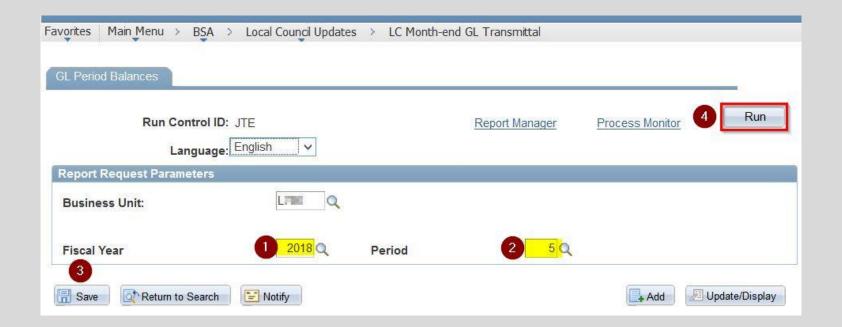

il Adjustments

- 1. Adjustments after Year End Close
- 2. Undo the Year End Close (User Guide Section 7.5.3.1) Page 7-8



## Audit Adjustments (AA) after Year End Close

- For Auditor Proposed and Accepted Journal Entries
- 2. Use same process except use source code **AA** for the journal entries.
- 3. Reclose all periods affected to correct all months

## Journey to Excellence Submission

#### JTE Pull Dates

"If a user enters data into PeopleSoft and transmits it before 6:00 a.m. central time on 8th, 16th, and 28th of month, the data will be included in the dashboard update on those days."

## Journey to Excellence Submission

- Submitting JTE
- Populate the Finance Facts database
- This is not an automatic process
- Part of the month-end process

### Journey to Excellence Submission



#### **Future Scheduled Webinar**

August 15, 2018

10:00AM & 2:00PM

**Central** 

## **2018 Training Opportunities**

www.scouting.org/FinanceImpact/Training

#### Accounting Specialist Training

\$750.00 three courses in 2018 at ScoutingU
 Westlake, TX

#### Fiscal Management I

 \$250.00 four courses in 2018 at various Council offices around the country

#### Fiscal Management II

\$300.00 Two courses in 2018 – May 8-9 & September
 11-12

#### **Member Care Contact Center**

 For assistance, please contact the Member Care Contact Center through the online Support Center site in MyBSA or at (855) 707-2644

#### **Feedback Time**

- Questions
- Best practices
- Needs
- Requests for future user group topics email michael.creagh@scouting.org