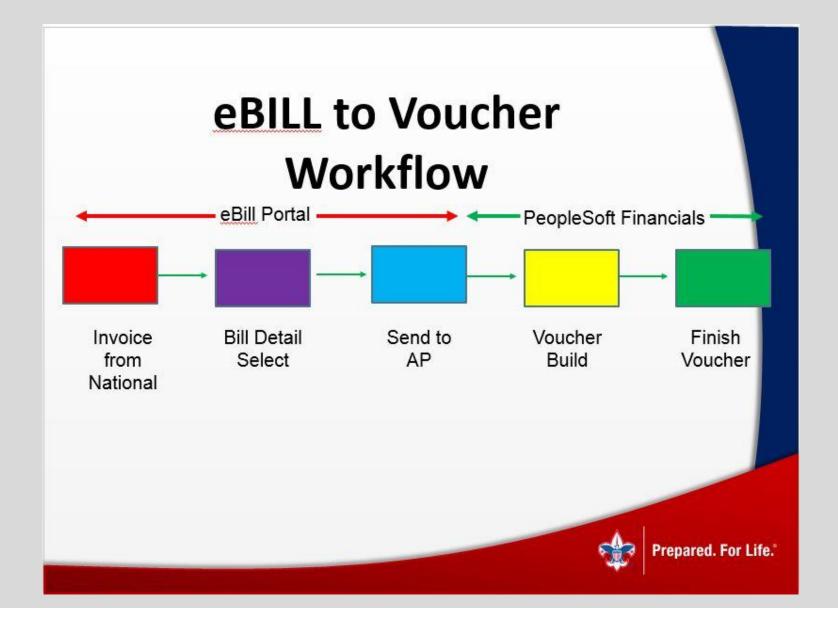

# eBILL Pay Function for Accounts Payable

PO BOX 910505 DALLAS, TX 75391-0505

STATEMENT

1 of 1

Patriots' Path Council #358 1 Saddle Road

1 Saddle Road Cedar Knolls , NJ , 07927

1874

Statement Number: 428

**Statement Date:** 2018-04-25 **Account Number:** 32817801

| Due Date    | Item ID            | Disputed | Sales Order # | Amount Due     | Acctg Date | PO Reference |
|-------------|--------------------|----------|---------------|----------------|------------|--------------|
| Account: 32 | 2817801            |          |               |                |            |              |
| 2018-04-05  | <b>BDN00502</b>    |          |               | 1,783.00       | 2018-04-05 |              |
| 2018-04-05  | BGA00502           |          |               | 83.94          | 2018-04-05 |              |
| 2018-04-05  | BLT00502           |          |               | 951.02         | 2018-04-05 |              |
| 2018-04-05  | 38MM00502          |          |               | 19,291.02      | 2018-04-05 |              |
| 2018-04-05  | <b>■</b> 8PI00502  |          |               | 1,706.32       | 2018-04-05 |              |
| 2018-04-05  | ■8RT00502          |          |               | 11,352.64      | 2018-04-05 |              |
| 2018-04-05  | <b>■ 8SE</b> 00502 |          |               | 170.04         | 2018-04-05 |              |
| 2018-04-05  | 358VI00502         |          |               | 111 - + 404.04 | 2018-04-05 |              |
|             |                    |          |               |                |            |              |