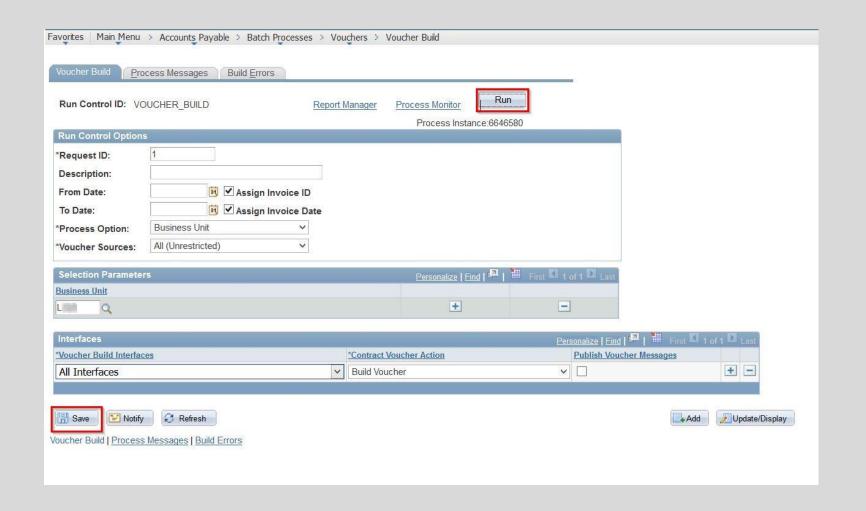

# eBILL Pay Function for Accounts Payable

PO BOX 910505 DALLAS, TX 75391-0505

STATEMENT

1 of 1

Patriots' Path Council #358 1 Saddle Road

1 Saddle Road Cedar Knolls , NJ , 07927

1874

Statement Number: 428

**Statement Date:** 2018-04-25 **Account Number:** 32817801

| Due Date    | Item ID            | Disputed | Sales Order # | Amount Due     | Acctg Date | PO Reference |
|-------------|--------------------|----------|---------------|----------------|------------|--------------|
| Account: 32 | 2817801            |          |               |                |            |              |
| 2018-04-05  | <b>BDN00502</b>    |          |               | 1,783.00       | 2018-04-05 |              |
| 2018-04-05  | BGA00502           |          |               | 83.94          | 2018-04-05 |              |
| 2018-04-05  | BLT00502           |          |               | 951.02         | 2018-04-05 |              |
| 2018-04-05  | 38MM00502          |          |               | 19,291.02      | 2018-04-05 |              |
| 2018-04-05  | <b>■</b> 8PI00502  |          |               | 1,706.32       | 2018-04-05 |              |
| 2018-04-05  | ■8RT00502          |          |               | 11,352.64      | 2018-04-05 |              |
| 2018-04-05  | <b>■ 8SE</b> 00502 |          |               | 170.04         | 2018-04-05 |              |
| 2018-04-05  | 358VI00502         |          |               | 111 - + 404.04 | 2018-04-05 |              |
|             |                    |          |               |                |            |              |

|          | Park Essentistible                                                       |      |                           |             |              |            |        |                   |            |               |                   |                           |
|----------|--------------------------------------------------------------------------|------|---------------------------|-------------|--------------|------------|--------|-------------------|------------|---------------|-------------------|---------------------------|
|          | ou are looking for does not appea<br>m ID to see item detail information |      | , use <u>Item Search.</u> |             |              |            |        |                   |            |               |                   |                           |
| lance [  | Detail                                                                   |      |                           |             |              |            |        |                   |            |               | Personalize   Fir | nd   View All   🔼   🛗 Fin |
| ect      | Item ID                                                                  | Line | Voucher Status            | Customer ID | Invoice Date | Туре       | Status | Deduction<br>Flag | In Dispute | In Collection | Due Date▲         | Item Balance Currency     |
| Ш        | 100502                                                                   |      | voucnered/Snortpay        | 32817801    |              | invoice    | Open   | ı                 |            | ш,            | 04/05/2018        | 1,706.32 USD              |
|          | <u>/100502</u>                                                           |      | Vouchered/Shortpay        | 32817801    |              | Invoice    | Open   |                   |            |               | 04/05/2018        | 404.04 USD                |
|          | 3E00502                                                                  |      | Vouchered/Shortpay        | 32817801    |              | Invoice    | Open   |                   |            |               | 04/05/2018        | 170.04 USD                |
|          | 3A00502                                                                  |      | Vouchered/Shortpay        | 32817801    |              | Invoice    | Open   |                   |            |               | 04/05/2018        | 83.94 USD                 |
|          | <u>)N00502</u>                                                           |      | Vouchered/Shortpay        | 32817801    |              | Invoice    | Open   |                   |            |               | 04/05/2018        | 1,783.00 USD              |
|          | <u>//MM00502</u>                                                         |      | Vouchered/Shortpay        | 32817801    |              | Invoice    | Open   |                   |            |               | 04/05/2018        | 19,291.02 USD             |
|          | .T00502                                                                  |      | Vouchered/Shortpay        | 32817801    |              | Invoice    | Open   |                   |            |               | 04/05/2018        | 951.02 USD                |
|          | FD-0000332                                                               |      | Vouchered                 | 32817801    | 03/15/2018   | Debit Memo | Open   |                   | ~          |               | 04/14/2018        | 1,787.63 USD              |
|          | IN064200002990616                                                        |      |                           | 32817801    | 03/28/2018   | Invoice    | Open   |                   |            |               | 04/27/2018        | 550.00 USD                |
|          | NS-0048654                                                               |      |                           | 32817801    | 04/01/2018   | Debit Memo | Open   |                   |            |               | 05/01/2018        | 7,468.10 USD              |
|          | LF-0004582                                                               |      |                           | 32817801    | 04/01/2018   | Debit Memo | Open   |                   |            |               | 05/01/2018        | 531.25 USD                |
|          | CI-0115417                                                               |      |                           | 32817801    | 04/01/2018   | Debit Memo | Open   |                   |            |               | 05/01/2018        | 950.00 USD                |
|          | CB-0026562                                                               |      |                           | 32817801    | 04/01/2018   | Debit Memo | Open   |                   |            |               | 05/01/2018        | 659.05 USD                |
|          | GL-0038686                                                               |      |                           | 32817801    | 04/01/2018   | Debit Memo | Open   |                   |            |               | 05/01/2018        | 17,545.31 USD             |
|          | OA-0009721                                                               |      |                           | 32817801    | 04/02/2018   | Debit Memo | Open   |                   |            |               | 05/02/2018        | 3,400.00 USD              |
| elect Al | Deselect All                                                             |      |                           |             |              |            |        |                   |            |               |                   |                           |