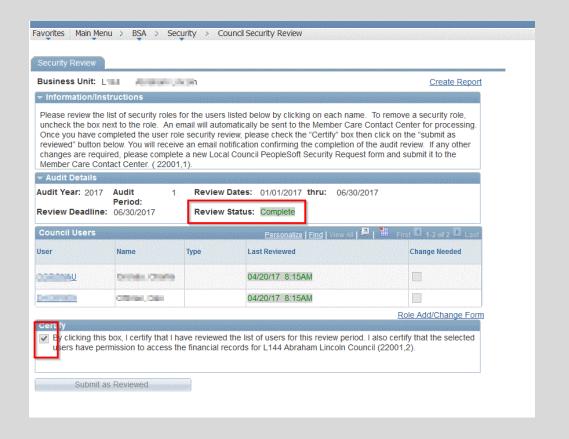

|             |       |
| Sunday    |      | <u> </u> |            |             |       |
| Monday    |      |          |            |             |       |
| Tuesday   |      |          |            |             |       |
| Wednesday |      |          |            |             |       |
| Thursday  |      |          |            |             | T     |
| Friday    |      |          |            |             |       |
| Saturday  |      | T        |            |             |       |
| Sunday    |      |          |            |             |       |
| Totals    |      |          |            |             | 1     |

Local Council Guide to the 2017 Audit

Page A-8

Release date: 12/15/2017

# PeopleSoft User Council Security Review Audit Period 1

The Scout Executive's Role













#### FASB Update and Reports

| FASB1 | Statement of Activities-Audit  |
|-------|--------------------------------|
| FASB2 | St of Financial Postion-Audit  |
| FASB3 | Standard St of Opns UR Fund 1  |
| FASB4 | Comp St of Operation UR Fund 1 |
| FASB5 | Statement of Fina Pos Summ     |
| FASB6 | Statement of Cash Flows        |
|       | FASB3<br>FASB4<br>FASB5        |

#### FASB Update and Reports

| am Houston Area Council : 8576                             |                   |                  |                   |                   |                  |             | <b>Boy Scouts</b> | of America |
|------------------------------------------------------------|-------------------|------------------|-------------------|-------------------|------------------|-------------|-----------