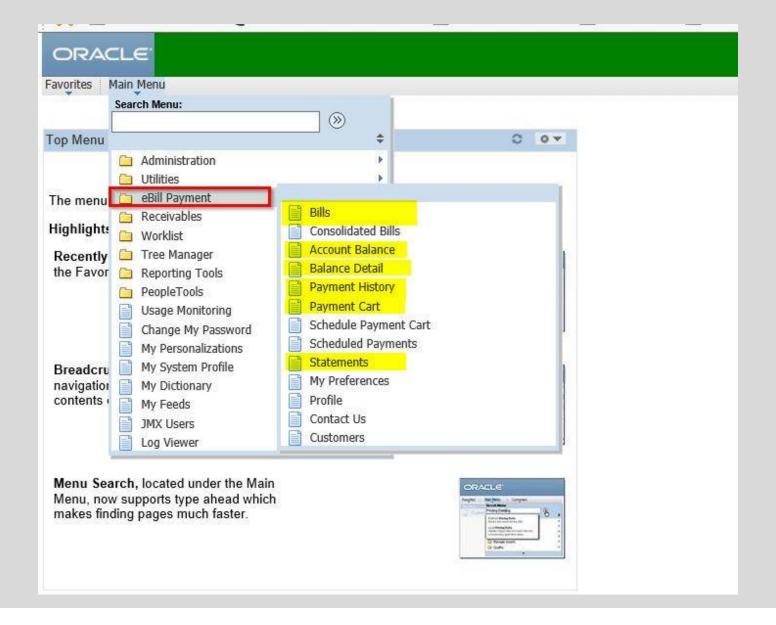

# eBILL Pay Function for Accounts Payable

PO BOX 910505 DALLAS, TX 75391-0505

STATEMENT

1 of 1

Patriots' Path Council #358 1 Saddle Road

1 Saddle Road Cedar Knolls , NJ , 07927

1874

Statement Number: 428

**Statement Date:** 2018-04-25 **Account Number:** 32817801

| Due Date    | Item ID            | Disputed | Sales Order # | Amount Due     | Acctg Date | PO Reference |
|-------------|--------------------|----------|---------------|----------------|------------|--------------|
| Account: 32 | 2817801            |          |               |                |            |              |
| 2018-04-05  | <b>BDN00502</b>    |          |               | 1,783.00       | 2018-04-05 |              |
| 2018-04-05  | BGA00502           |          |               | 83.94          | 2018-04-05 |              |
| 2018-04-05  | BLT00502           |          |               | 951.02         | 2018-04-05 |              |
| 2018-04-05  | 38MM00502          |          |               | 19,291.02      | 2018-04-05 |              |
| 2018-04-05  | <b>■</b> 8PI00502  |          |               | 1,706.32       | 2018-04-05 |              |
| 2018-04-05  | ■8RT00502          |          |               | 11,352.64      | 2018-04-05 |              |
| 2018-04-05  | <b>■ 8SE</b> 00502 |          |               | 170.04         | 2018-04-05 |              |
| 2018-04-05  | 358VI00502         |          |               | 111 - + 404.04 | 2018-04-05 |              |
|             |                    |          |               |                |            |              |