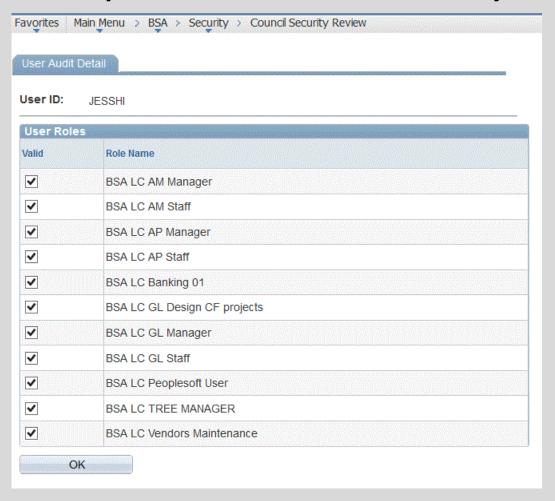

|             |       |
| Sunday    |      | <u> </u> |            |             |       |
| Monday    |      |          |            |             |       |
| Tuesday   |      |          |            |             |       |
| Wednesday |      |          |            |             |       |
| Thursday  |      |          |            |             | T     |
| Friday    |      |          |            |             |       |
| Saturday  |      | T        |            |             |       |
| Sunday    |      |          |            |             |       |
| Totals    |      |          |            |             | 1     |

Local Council Guide to the 2017 Audit

Page A-8

Release date: 12/15/2017

# PeopleSoft User Council Security Review Audit Period 1

The Scout Executive's Role













#### FASB Update and Reports

| FASB1 | Statement of Activities-Audit  |
|-------|--------------------------------|
| FASB2 | St of Financial Postion-Audit  |
| FASB3 | Standard St of Opns UR Fund 1  |
| FASB4 | Comp St of Operation UR Fund 1 |
| FASB5 | Statement of Fina Pos Summ     |
| FASB6 | Statement of Cash Flows        |
|       | FASB3<br>FASB4<br>FASB5        |

#### FASB Update and Reports

| am Houston Area Council : 8576                             |                   |                  |                   |                   |                  |             | <b>Boy Scouts</b> | of America |
|------------------------------------------------------------|-------------------|------------------|-------------------|-------------------|------------------|-------------|-------