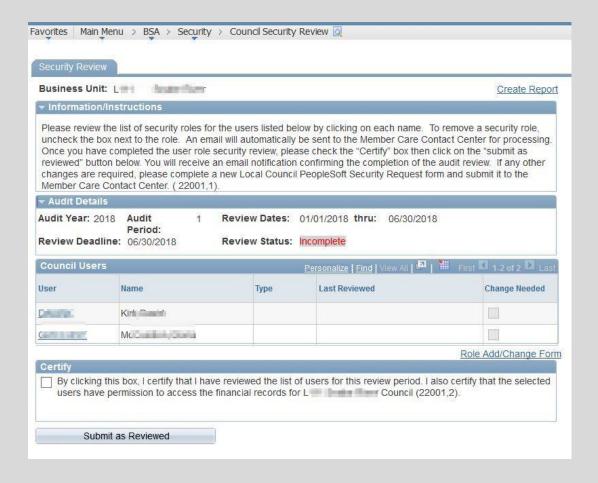

|             |       |
| Sunday    |      | <u> </u> |            |             |       |
| Monday    |      |          |            |             |       |
| Tuesday   |      |          |            |             |       |
| Wednesday |      |          |            |             |       |
| Thursday  |      |          |            |             | T     |
| Friday    |      |          |            |             |       |
| Saturday  |      | T        |            |             |       |
| Sunday    |      |          |            |             |       |
| Totals    |      |          |            |             | 1     |

Local Council Guide to the 2017 Audit

Page A-8

Release date: 12/15/2017

# PeopleSoft User Council Security Review Audit Period 1

The Scout Executive's Role













#### FASB Update and Reports

| FASB1 | Statement of Activities-Audit  |
|-------|--------------------------------|
| FASB2 | St of Financial Postion-Audit  |
| FASB3 | Standard St of Opns UR Fund 1  |
| FASB4 | Comp St of Operation UR Fund 1 |
| FASB5 | Statement of Fina Pos Summ     |
| FASB6 | Statement of Cash Flows        |
|       | FASB3<br>FASB4<br>FASB5        |

#### FASB Update and Reports

| am Houston Area Council : 8576                             |                   |                  |                   |                   |                  |             | <b>Boy Scouts</b> | of America |
|------------------------------------------------------------|-------------------|------------------|-------------------|-------------------|------------------|-------------|---