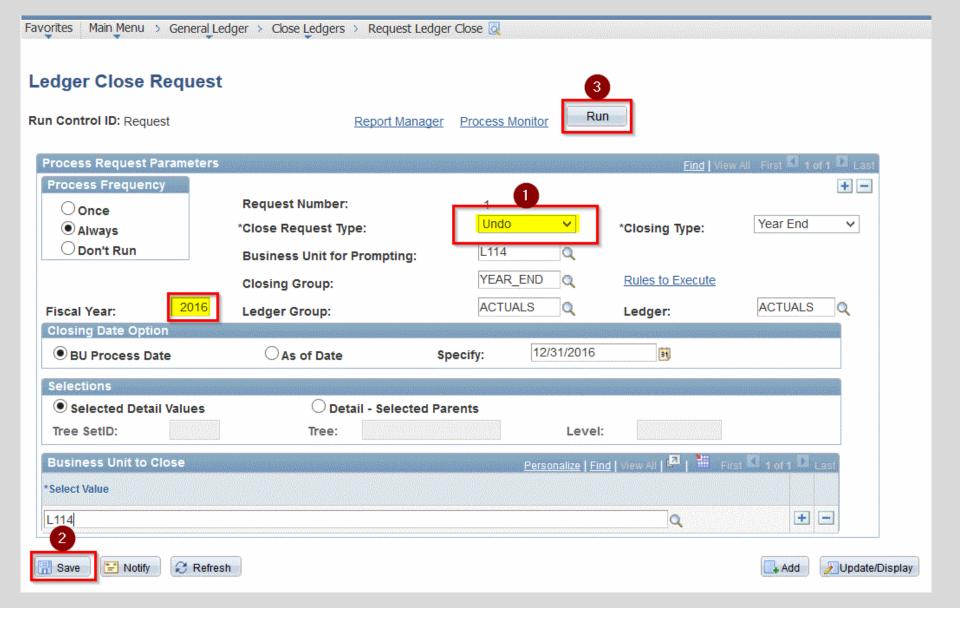

l reports to the audited financial statements, ensuring that net assets match by fund, by restriction, and in total.
- Using the BSA Audit Tool Kit as a resource document, complete the Local Council Audit Self-Review Form starting on page 8 of this document.
- 6. Check the boxes on the Local Council Audit Self-Review Form if the standards are met.
- If the draft audited financial statements do not meet BSA audit standards, this is the time to go back to your auditors and work together to correct the deficiencies.
- 8. If corrections are made, obtain another draft copy of the audit financials and repeat steps 1 through 7.

## **Audit/Council Adjustments**

## Audit/Council Adjustments

- 1. Adjustments after Year End Close
- 2. Undo the Year End Close (User Guide Section 7.5.3.1) Page 7-8



## Audit Adjustments (AA) after Year End Close

- For Auditor Proposed and Accepted Journal Entries
- 2. Use same process except use source code **AA** for the journal entries.
- 3. Reclose all periods affected to correct all months

## Journey to Excellence Submission

#### JTE Pull Dates

"If a user enters data into PeopleSoft and transmits it before 6:00 a.m. central time on 8th, 16th, and 28th of month, the data will be included in the dashboard update on those days."

## Journey to Excellence Submission

- Submitting JTE
- Populate the Finance Facts database
- This is not an automatic process
- Part of the month-end process

### Journey to Excellence Submission



#### **Future Scheduled Webinar**

August 15, 2018

10:00AM & 2:00PM

**Central** 

## **2018 Training Opportunities**