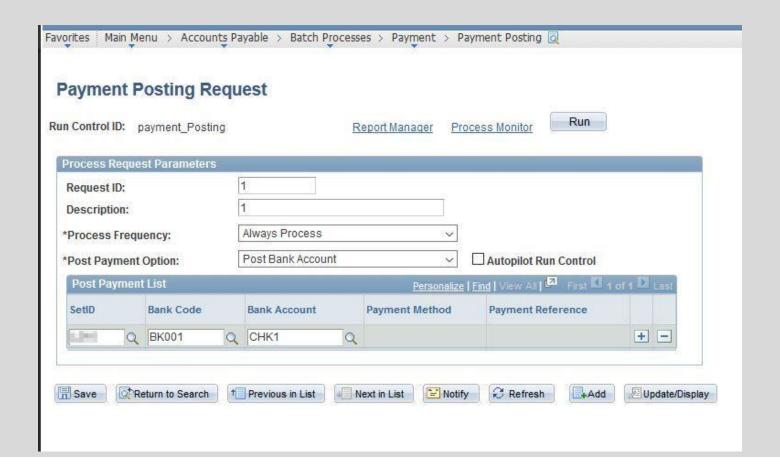

# User Group Agenda

- Are you using Accounts 6748 & 6749?
- Scope and nVision errors
- eBILL Pay Function for AP
- Voucher Control Group Posting
- AP Mass Payment Cancellation
- Council User Security Review
- Summer Camp & NCAP Report
- Budget prep