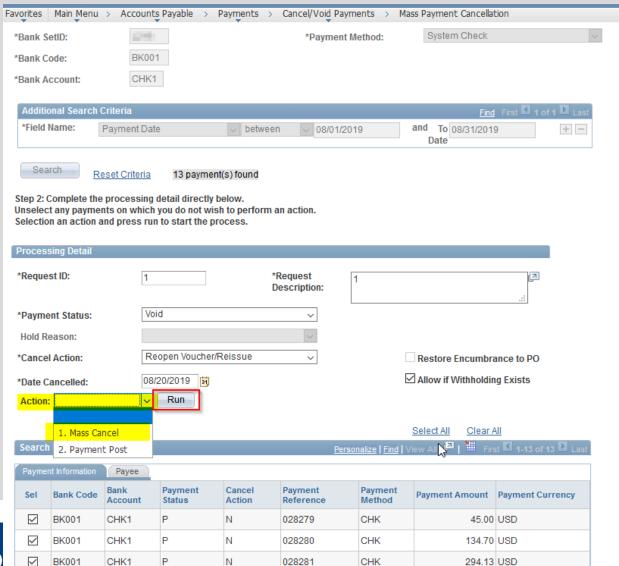

| 1,706.32       | 2018-04-05 |              |
| 2018-04-05  | ■8RT00502          |          |               | 11,352.64      | 2018-04-05 |              |
| 2018-04-05  | <b>■ 8SE</b> 00502 |          |               | 170.04         | 2018-04-05 |              |
| 2018-04-05  | 358VI00502         |          |               | 111 - + 404.04 | 2018-04-05 |              |
|             |                    |          |               |                |            |              |



#### Control Groups and Status – Ready for Review



#### **Manual Voucher Posting**



#### **Manual Voucher Posting – Process Scheduler Request**



#### Control Groups and Status – Verified and "Save"



#### **Manual Voucher Posting Request**



### **Questions?**

ebillpayment@scouting.org











# PeopleSoft User Security

The Scout Executive's Role

# PeopleSoft User Security



## PeopleSoft User Security



# **Summer Camp Reports**

#### Detailed Budget Analysis - Scope

|           | U      |                               | N. C.  | O             | n                 | ı       | J                 | IN.              |                    |
|-----------|--------|-------------------------------|--------|---------------|-------------------|---------|-------------------|------------------|--------------------|
| -         |        | de Council - FSAR             |        |               |                   |         |                   | Boy Scouts       | of America         |
|           |        |                               | Detai  | ed Budget An  | alysis for: ALL   |