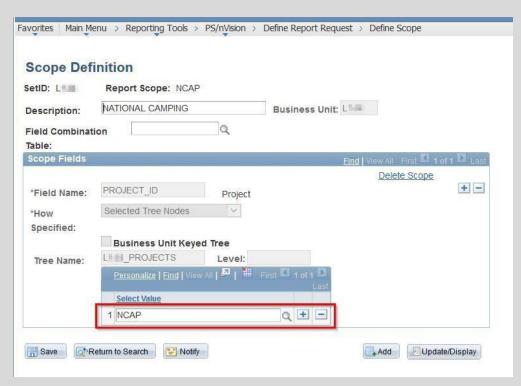

# User Group Agenda

- Are you using Accounts 6748 & 6749?
- Scope and nVision errors
- eBILL Pay Function for AP
- Voucher Control Group Posting
- AP Mass Payment Cancellation
- Council User Security Review
- Summer Camp & NCAP Report
- Budget prep