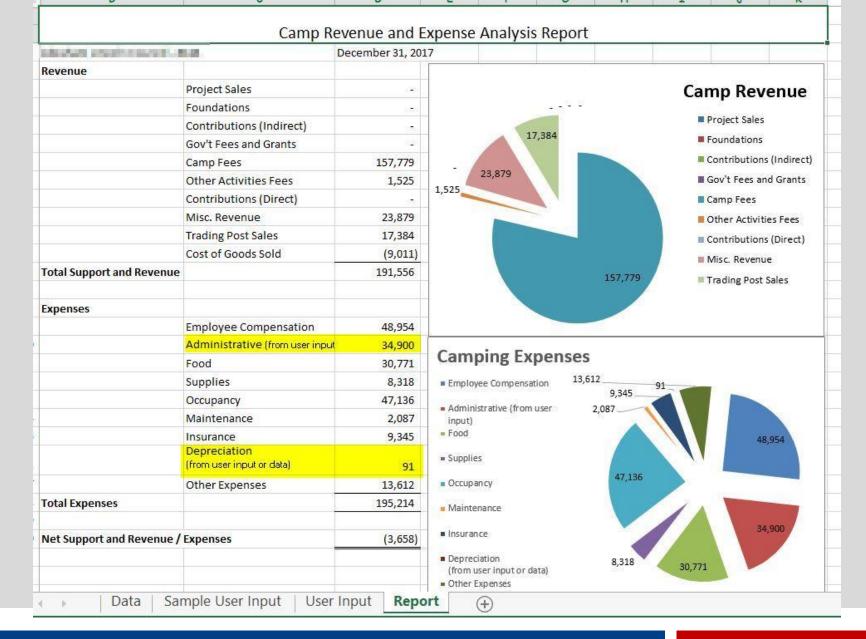

| User Input                       | Report (+)       |           |                                                                                                                                 |  |  |  |  |  |





# **Budget Prep Queries & Reports**

# Actuals Ledger Spreadsheet

Business\_Unit: Q
Year: 2017
View Results
Download results in: Excel SpreadSheet CSV Text File XML File (408 kb)

View All

|     | Unit   | Fund | Account | Project | Class | Account Descr    | Project Descr          | JAN     | FEB     | MAR     | APR     | MAY       | JUN       |
|-----|--------|------|---------|---------|-------|------------------|------------------------|---------|---------|---------|---------|-----------|-----------|
| 201 | Late   | 1    | 8103    | 017     | 20    | Supplies-Program | Merit Badge University | 0.000   | 32.220  | 0.000   | 0.000   | 0.000     | 0.000     |
| 202 | Luu    | 1    | 8103    | 031     | 20    | Supplies-Program | Great Yukon Race       | 354.710 | 0.000   | 0.000   |