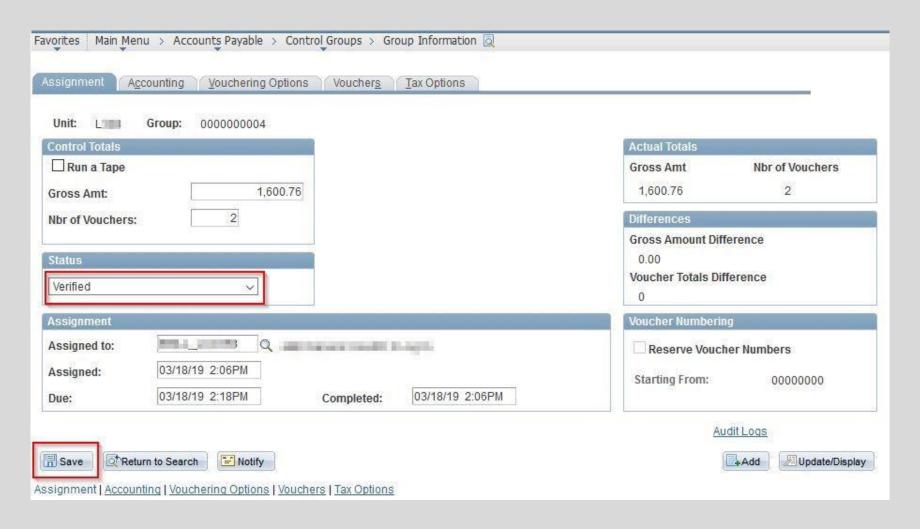

| 19,291.02      | 2018-04-05 |              |
| 2018-04-05  | <b>■</b> 8PI00502  |          |               | 1,706.32       | 2018-04-05 |              |
| 2018-04-05  | ■8RT00502          |          |               | 11,352.64      | 2018-04-05 |              |
| 2018-04-05  | <b>■ 8SE</b> 00502 |          |               | 170.04         | 2018-04-05 |              |
| 2018-04-05  | 358VI00502         |          |               | 111 - + 404.04 | 2018-04-05 |              |
|             |                    |          |               |                |            |              |



#### Control Groups and Status – Ready for Review



#### **Manual Voucher Posting**



#### **Manual Voucher Posting – Process Scheduler Request**



#### Control Groups and Status – Verified and "Save"



#### **Manual Voucher Posting Request**



### **Questions?**

ebillpayment@scouting.org











# PeopleSoft User Security

The Scout Executive's Role

# PeopleSoft User Security



## PeopleSoft User Security



# **Summer Camp Reports**

#### Detailed Budget Analysis - Scope

|           | U      |                               | N. C.  | O             | n                 | ı       | J                 | IN.              |                    |
|-----------|--------|-------------------------------|--------|---------------|-------------------|---------|-------------------|------------------|--------------------|
| -         |        | de Council - FSAR             |        |               |                   |         |                   | Boy Scouts       | of America         |
|