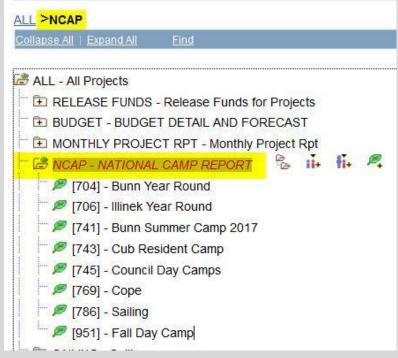

6               | 2018  | ALO    | Р      | PCHAMBER | 06/07/2018               | Tree-Deferred                        | 8         | 219 90 |                     |                         |           |                |            |

# National Camp Accreditation Program (NCAP)

- Help councils elevate camps to new level of excellence
- NCAP report named:
  - (CAMPANL1)
  - NCAP Camp Analysis Report Scope

# National Camp Accreditation Program (NCAP)

#### **Engage Councils in:**

- Rigorous review of camps and properties
- Continuous improvement
- Correction or elimination of substandard practices

# NCAP Camp Budget Analysis Scope

- Uses a Scope filter
- Pulls data from your general ledger
- Allows for user input
- Provides a summary report
- Create a tree node for each camp property





| Administration (Strengton | Coprosil - 10,44                                 | Data for |                | Boy Scouts of America |         |         |              |         |
|---------------------------|--------------------------------------------------|----------|----------------|-----------------------|---------|---------|--------------|---------|
| 14                        |                                                  |          | December 3     |                       | 17 77   |         |              |         |
|                           | te this report pulls data from all three funds:  | r        | Current Period |                       |         |         | Current Year |         |
| Operating                 | r - Fund 1, Capital - Fund 2, Endowment - Fund 3 | Budge