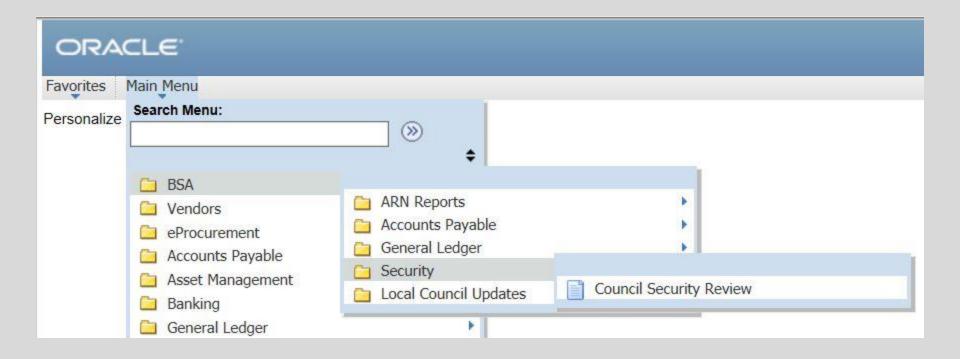

# User Group Agenda

- Are you using Accounts 6748 & 6749?
- Scope and nVision errors
- eBILL Pay Function for AP
- Voucher Control Group Posting
- AP Mass Payment Cancellation
- Council User Security Review
- Summer Camp & NCAP Report
- Budget prep