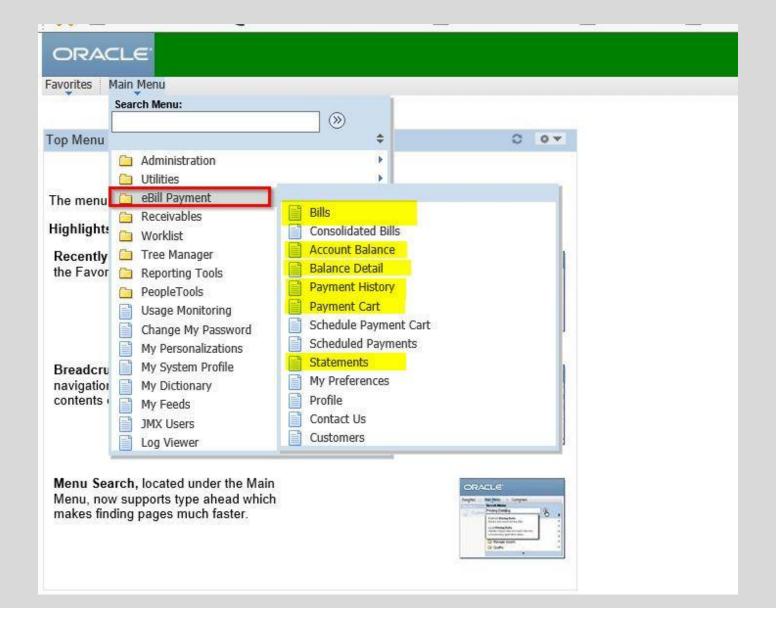

| 33         |
|          | 427        | Hospitality Breakfast           | 227      | 60,500              | 71,455                        | 65,415   | 0.20         | (4)               | 12         |
|          | 806        | Greater Lowell-DCAD             | 성열의      | 500                 | - Fe. 11                      |          | Ø28          | 82                | 2          |
|          | 807        | Boston Good Scout Breakfast     | 14,500   | - 95                |                               | - 20     | 275          | 9 <del>2</del> 12 |            |
| /201     |            | Contributions SF Sponsorshine   | 72 195   | 115 059             | 1/17 23/1                     | 12/1539  | 1.100        |                   |            |

# eBILL Pay Function for Accounts Payable







PO BOX 910505 DALLAS, TX 75391-0505

**STATEMENT** 

1 of 1

Patriots' Path Council #358 1 Saddle Road

1 Saddle Road Cedar Knolls , NJ , 07927

1874

Statement Number: 428

**Statement Date:** 2018-04-25 **Account Number:** 32817801

| Due Date    | Item ID            | Disputed | Sales Order # | Amount Due     | Acctg Date | PO Reference |
|-------------|--------------------|----------|---------------|----------------|------------|--------------|
| Account: 32 | 2817801            |          |               |                |            |              |
| 2018-04-05  | <b>BDN00502</b>    |          |               | 1,783.00       | 2018-04-05 |              |
| 2018-04-05  | BGA00502           |          |               | 83.94          | 2018-04-05 |              |
| 2018-04-05  |