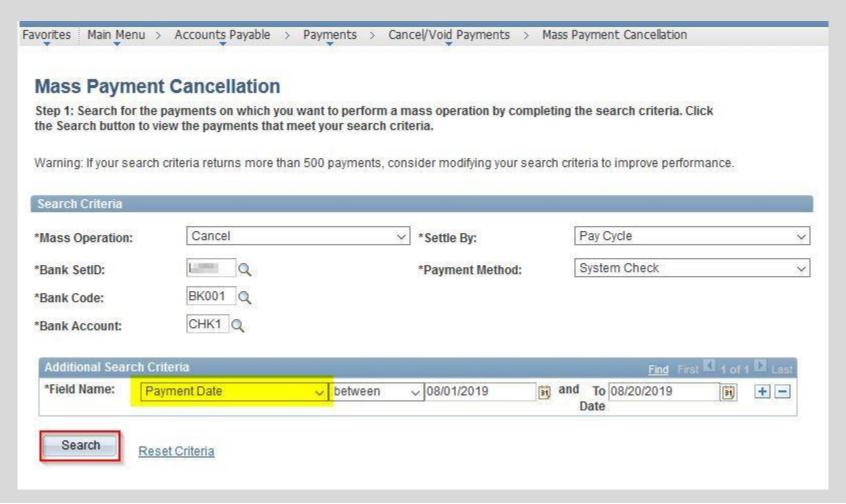

|               | 1,706.32       | 2018-04-05 |              |
| 2018-04-05  | ■8RT00502          |          |               | 11,352.64      | 2018-04-05 |              |
| 2018-04-05  | <b>■ 8SE</b> 00502 |          |               | 170.04         | 2018-04-05 |              |
| 2018-04-05  | 358VI00502         |          |               | 111 - + 404.04 | 2018-04-05 |              |
|             |                    |          |               |                |            |              |



#### Control Groups and Status – Ready for Review



#### **Manual Voucher Posting**



#### **Manual Voucher Posting – Process Scheduler Request**



#### Control Groups and Status – Verified and "Save"



#### **Manual Voucher Posting Request**



### **Questions?**

ebillpayment@scouting.org











# PeopleSoft User Security

The Scout Executive's Role

# PeopleSoft User Security



## PeopleSoft User Security



# **Summer Camp Reports**

#### Detailed Budget Analysis - Scope

|           | U      |                               | N. C.  | O             | n                 | ı       | J                 | IN.              |                    |
|-----------|--------|-------------------------------|--------|---------------|-------------------|---------|-------------------|------------------|--------------------|
| -         |        | de Council - FSAR             |        |               |                   |         |                   | Boy Scouts       | of America         |
|           |        |                               | Detai  | ed Budget An  | alysis for: ALL