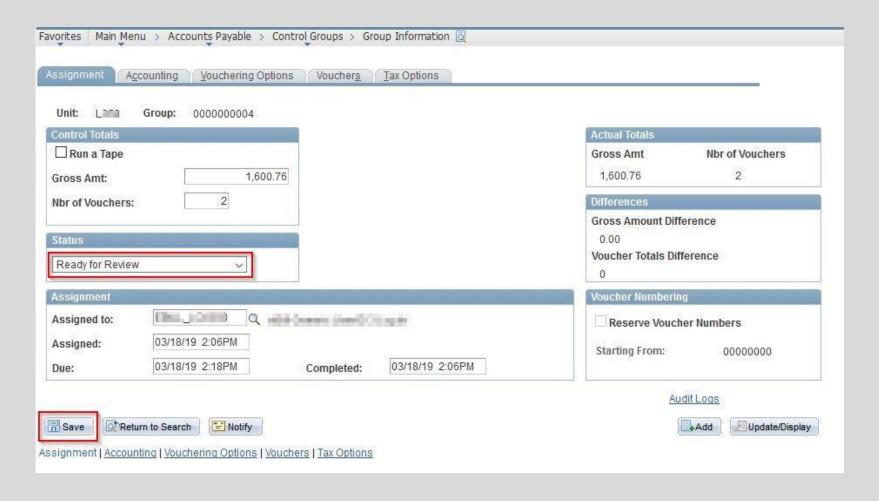

LT00502           |          |               | 951.02         | 2018-04-05 |              |
| 2018-04-05  | 38MM00502          |          |               | 19,291.02      | 2018-04-05 |              |
| 2018-04-05  | <b>■</b> 8PI00502  |          |               | 1,706.32       | 2018-04-05 |              |
| 2018-04-05  | ■8RT00502          |          |               | 11,352.64      | 2018-04-05 |              |
| 2018-04-05  | <b>■ 8SE</b> 00502 |          |               | 170.04         | 2018-04-05 |              |
| 2018-04-05  | 358VI00502         |          |               | 111 - + 404.04 | 2018-04-05 |              |
|             |                    |          |               |                |            |              |



#### Control Groups and Status – Ready for Review



#### **Manual Voucher Posting**



#### **Manual Voucher Posting – Process Scheduler Request**



#### Control Groups and Status – Verified and "Save"



#### **Manual Voucher Posting Request**



### **Questions?**

ebillpayment@scouting.org











# PeopleSoft User Security

The Scout Executive's Role

# PeopleSoft User Security



## PeopleSoft User Security



# **Summer Camp Reports**

#### Detailed Budget Analysis - Scope

|           | U      |                               | N. C.  | O             | n                 | ı       | J                 | IN.              |                    |
|-----------|--------|-------------------------------|--------|---------------|-------------------|---------|-------------------|------------------|--------------------|
| -         |