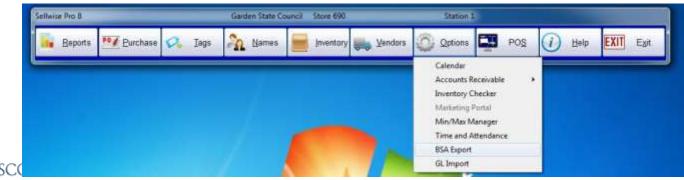

- Write the inventory counts on a piece of paper
- Open Inventory Checker from 'Options' in SW