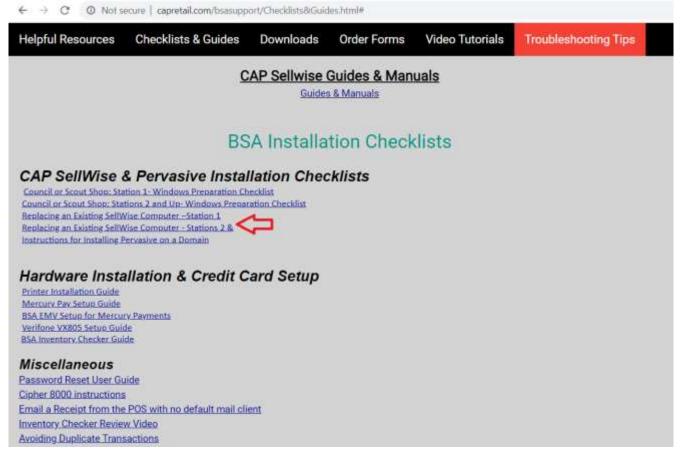

#### Windows 10 Upgrades

• Installation can be done by Council IT staff or contractors using online guides here:

www.capretail.com/bsasupport

To get the order form for Pervasive 13, e-mail <u>bsaorders@capretail.com</u>

# Windows 10 Upgrades

- CAP Support can perform the upgrade for you for \$120 per machine
- Scheduled appointment required
- Reminders:
- Get Windows 10 or new PCs
- Get Pervasive Licensing if needed
- Ensure users have Admin/Install permissions
- Use online guides or schedule with CAP