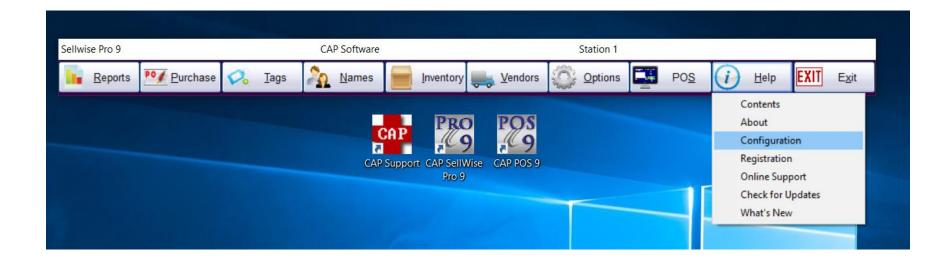

#### **Common CAP Service Calls**

- User lockouts Get the update!
- General Ledger questions Get the manuals before adding/changing if you're not sure
- Configuration questions