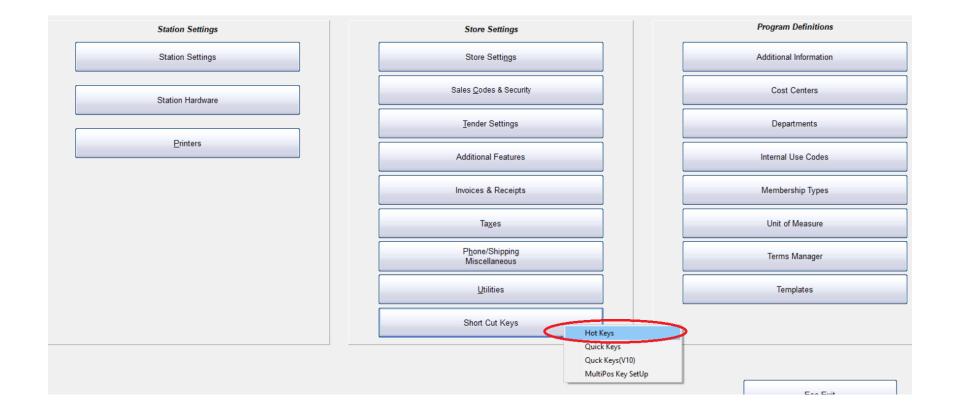

- Use HotKeys to easily ring up small, hard to scan items, or bulky items that can't be brought to the register
- Ideal for all Cash Receipt Items
- Setup a main page and drill down menus by category or grouping
- Easily modifiable by season or year

- Make a list of all your items you want to put on HotKeys
- Decide on a grouping scheme
- For example: Advancements, Adults, Ranks, Merit Badges, etc.
- Build the sets of items first
- Then link the sets to buttons on the main page
- Edit as needed once you use them