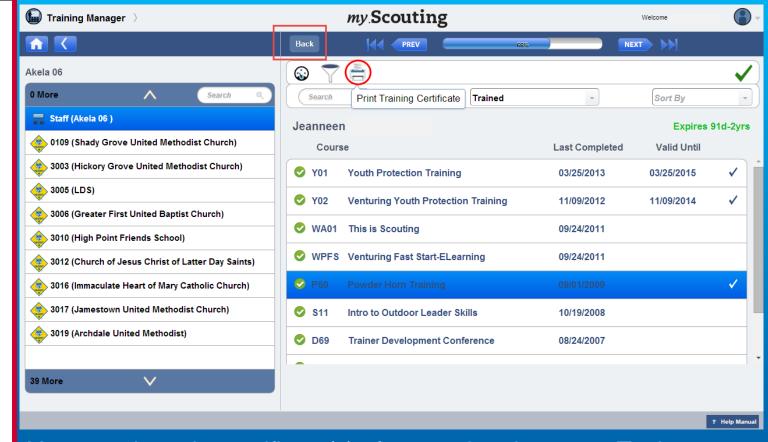

**View Training** 

**Member Training Report** 

Log out

**Questions** 

You can also print certificate(s) of a completed course. To do so, select a course individually (or Select All), and then click on the Print icon. A PDF training certificate will download that you can save or print for your records. To return to the Search Training screen, select the Back button above the dashboard icon. Do not use the browser's back button or you will be taken out of *my*. Scouting Tools. Remember, you can return to the Training dashboard landing page at any time whenever you see the Training Dashboard icon.