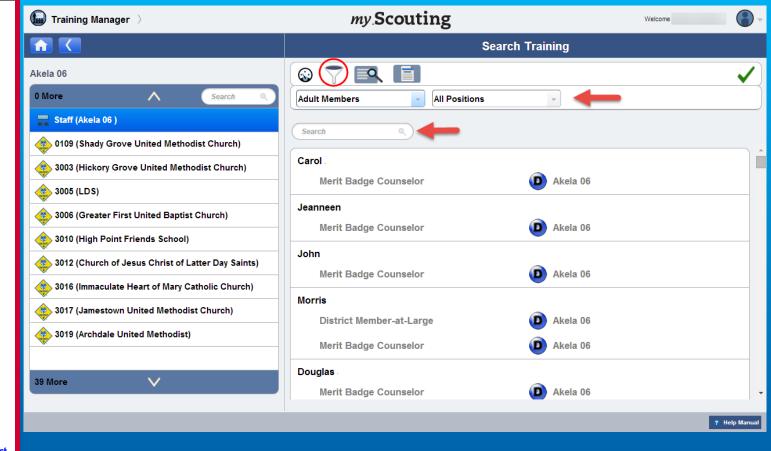

**View Training** 

Member Training Report

Log out

**Questions** 

To filter members in the selected organization, click the Filter icon. A new action bar appears where you can filter by Member Type or Position. You can also search by typing a member's name (first, middle, last) in the search field.