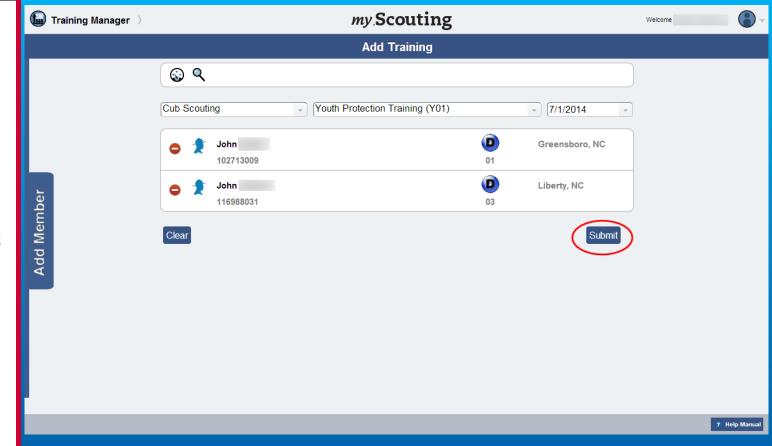

Questions

Once you have selected the name(s) you wish to add the training, review the list and then click Submit. If you wish to remove a name from the list before submitting, select the minus symbol next to their names.

**View Training** 

Member Training Report

Log out

Questions

A dialogue box will appear confirming the course to be added, the number of selected member(s), and the date the course was taken. If you'd like to print the training certificate(s) or save a PDF copy, click in the box next to Include Certificate(s) and then click Add.