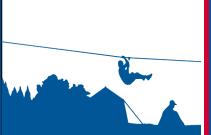

Log out

Questions

Hovering over the pie charts displays the count and percentage of Trained Leaders and YPT status. You can also click the Chart Details icon in the upper right corner in either frame for additional status details.

**IMPORTANT:** The Trained Leaders dashboard counts the number of <u>leader trained positions</u>, not adults. The YPT dashboard does not <u>count adults registered in IH</u>, PS and AP positions.

**Trend Chart** 