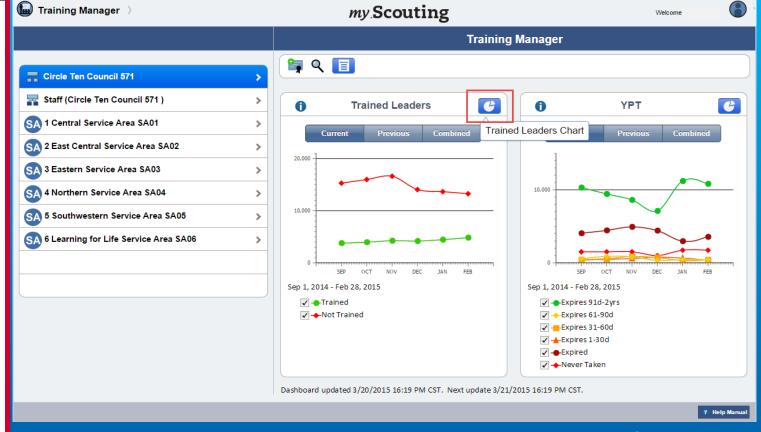

A trend chart feature is also available that shows current, prior and combined training trend statistics over a 6 month timeframe of those trained and not trained, and YPT status. To view, select either the Trained Leaders Trend Chart or YPT Trend Chart button at the bottom.

**View Training** 

Member Training Report

Log out

**Questions** 

Upon selection, the system defaults to the Current view tab which shows last 6 month statistics of trained leaders and YPT. Previous shows the previous year's statistics in the same 6 month timeframe, and Combined shows both Current and Previous year's trend. Clicking on each endpoint on the chart displays the monthly total. To view certain parameters, simply click in the checkbox to remove and/or add a checkmark which will display those trends.