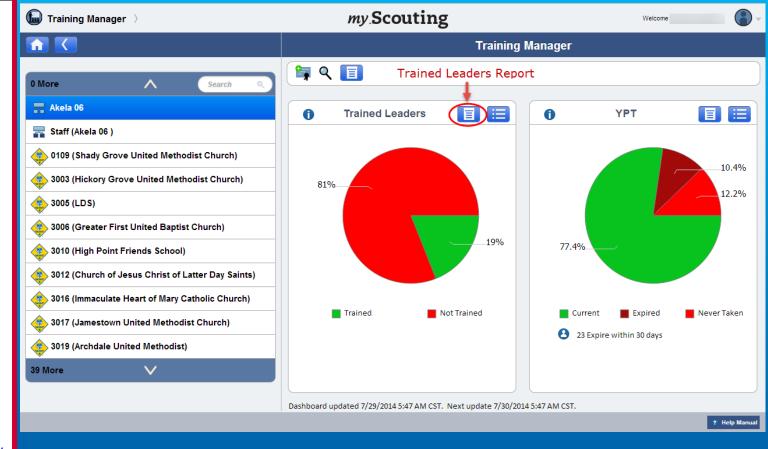

**View Training** 

**Member Training Report** 

Log out

**Questions** 

At the district, sub-district and unit levels, a Trained Leaders Report icon is available on the Trained Leaders dashboard. It produces a report of each member's trained leader status in the organization. If you have a role in the district, you can view status for the entire district, or you can drill down and select just the district staff (non-unit registrants), or select a specific unit within the district.

Log out

Questions

Hovering over the pie charts displays the count and percentage of Trained Leaders and YPT status. You can also click the Chart Details icon in the upper right corner in either frame for additional status details.