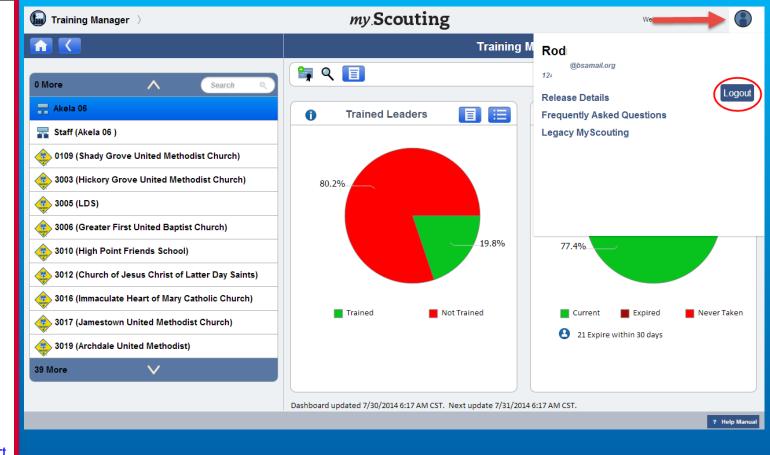

**YPT Aging Report** 

**Add Training** 

**Search Training** 

**View Training** 

**Member Training Report** 

Log out

Questions

To log out of my. Scouting at any time, click on the icon located at the top right corner and select Logout.