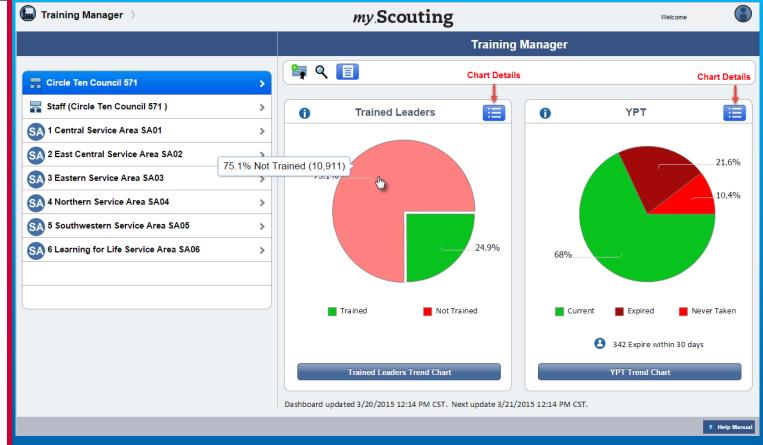

Member Training Report

Log out

**Questions** 

The menu bar displays certain functional icons.

A Training Summary Report icon is only available to Key 3s at the national, region, area, and council level. It generates a total count summary of those who are position trained and not trained, and YPT status at that level.