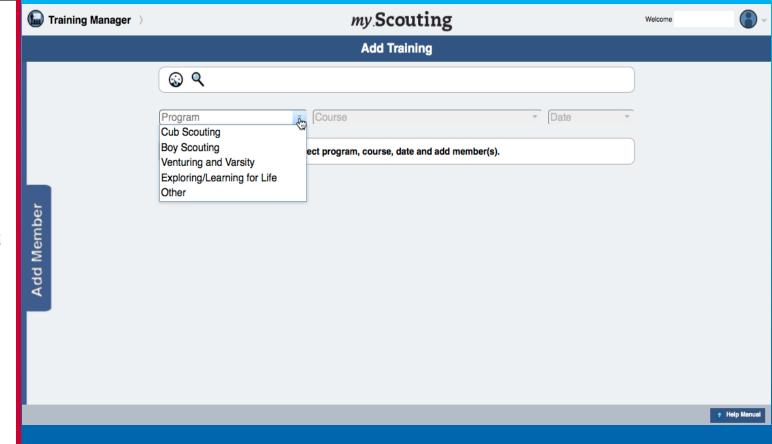

Log out

Questions

The system will display the Add Training screen where you can select the Program, Course, and Date of the training course to be added.

**Trend Chart** 

**Training Summary Report** 

**District Contact Report** 