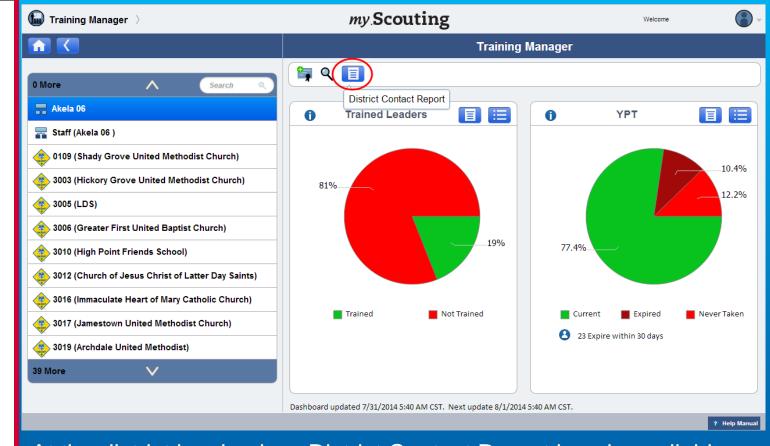

**View Training** 

**Member Training Report** 

Log out

**Questions** 

At the district level only, a District Contact Report icon is available. Upon selection, you will be prompted to agree to the export policy, and then a PDF document downloads that identifies the Key 3s in each unit in the district, including contact information and YPT status.

**YPT Aging Report** 

**Add Training** 

**Search Training** 

**View Training** 

**Member Training Report** 

Log out

Questions

The system displays a dashboard designed to give you a quick look at the "Trained Leaders" and "Youth Protection Training" status in your organization.

Log out

Questions

Hovering over the pie charts displays the count and percentage of Trained Leaders and YPT status. You can also click the Chart Details icon in the upper right corner in either frame for additional status details.