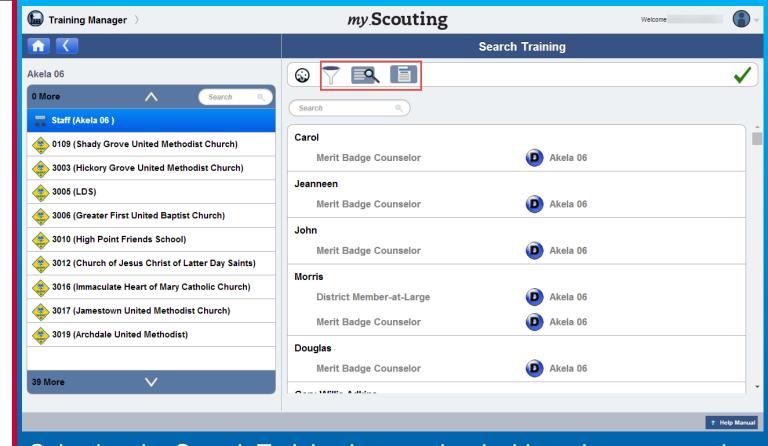

View Training

**Member Training Report** 

Log out

**Questions** 

Selecting the Search Training icon on the dashboard page or on the Add Training page displays roster list of members in the selected organization.

**NOTE**: In the menu bar, the Dashboard icon navigates back to the dashboard landing page. The Filter, View Training and Print Member Training Report icons perform an action while in Search Training.