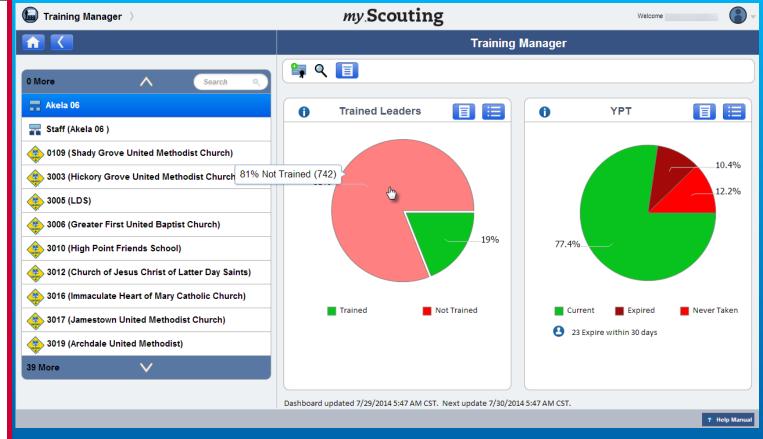

Log out

Questions

Hovering over the pie charts displays the count and percentage of Trained Leaders and YPT status. You can also click the Chart Details icon in the upper right corner in either frame for additional status details.

**IMPORTANT:** The Trained Leaders dashboard counts the number of <u>leader trained positions</u>, not adults. The YPT dashboard does not <u>count adults registered in IH</u>, PS and AP positions.

**Trend Chart** 