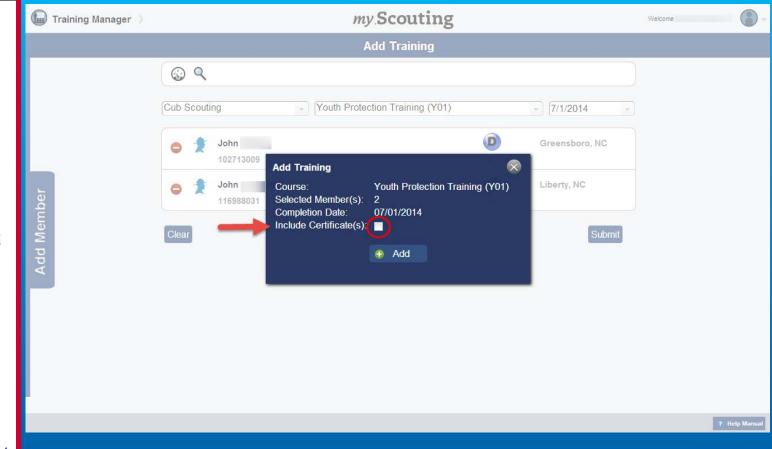

**View Training** 

Member Training Report

Log out

Questions

A dialogue box will appear confirming the course to be added, the number of selected member(s), and the date the course was taken. If you'd like to print the training certificate(s) or save a PDF copy, click in the box next to Include Certificate(s) and then click Add.