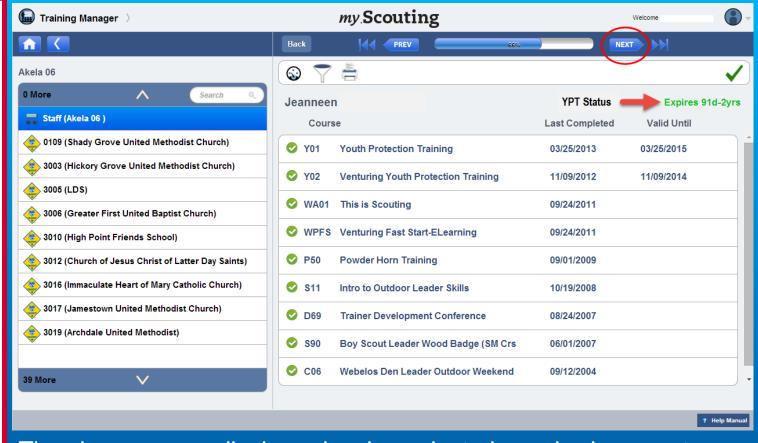

**View Training** 

**Member Training Report** 

Log out

**Questions** 

The above screen displays showing selected member's current training history. A green circle with a checkmark next to the course name indicates course is current. The member's YPT status is also displayed near the top. If multiple members are selected, use the NEXT button at the top to navigate to the next selected member.