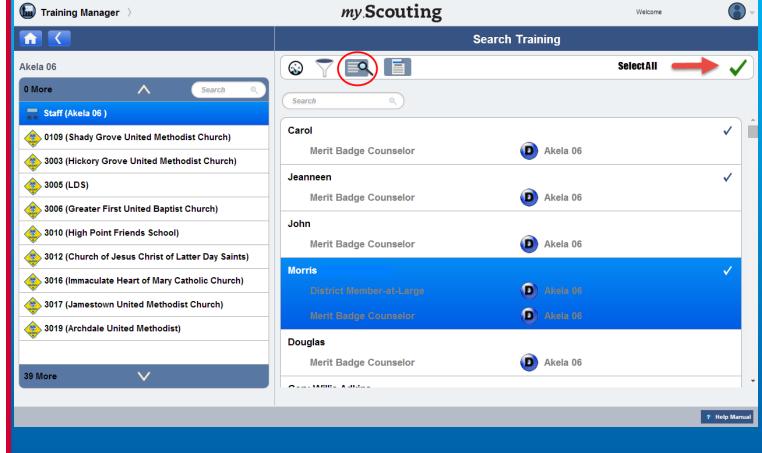

**View Training** 

Member Training Report

Log out

Questions

To view details of individual member's training record, select member(s) from the list first, or to select all, click the green checkmark at the top right. Then select the View Training icon.