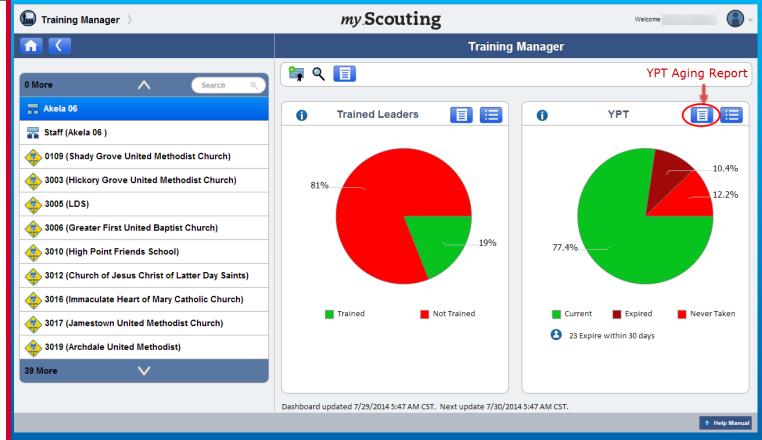

**YPT Aging Report** 

**Add Training** 

**Search Training** 

**View Training** 

**Member Training Report** 

Log out

Questions

The system displays a dashboard designed to give you a quick look at the "Trained Leaders" and "Youth Protection Training" status in your organization.

A trend chart feature is also available that shows current, prior and combined training trend statistics over a 6 month timeframe of those trained and not trained, and YPT status. To view, select either the Trained Leaders Trend Chart or YPT Trend Chart button at the bottom.

Log out

Questions

Hovering over the pie charts displays the count and percentage of Trained Leaders and YPT status. You can also click the Chart Details icon in the upper right corner in either frame for additional status details.

**IMPORTANT:** The Trained Leaders dashboard counts the number of <u>leader trained positions</u>, not adults. The YPT dashboard does not <u>count adults registered in IH</u>, PS and AP positions.

**Trend Chart** 

**Search Training** 

**View Training** 

**Member Training Report** 

Log out

**Questions** 

At the district, sub-district, and unit levels, a YPT Aging Report is available on the YPT dashboard for quicker view. If you have a role in the district, you can view status for the entire district, or you can drill down and select just the district staff (non-unit registrants), or select a specific unit within the district. To view the YPT status for each member in the selected organization, select the YPT Aging Report icon.