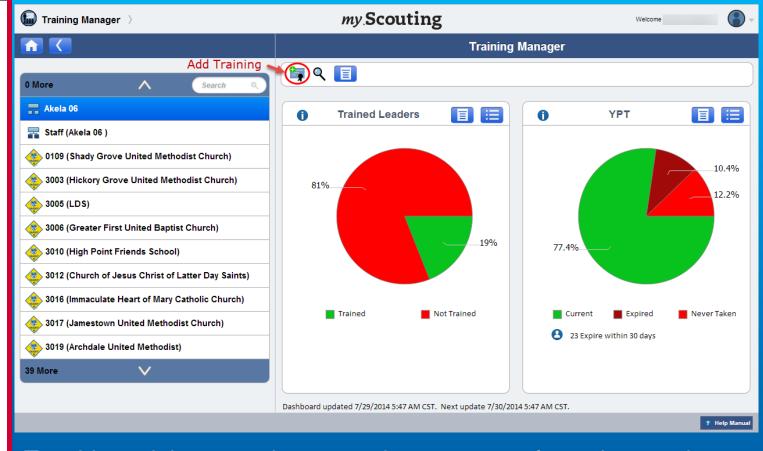

**YPT Aging Report** 

**Add Training** 

**Search Training** 

**View Training** 

**Member Training Report** 

Log out

Questions

The system displays a dashboard designed to give you a quick look at the "Trained Leaders" and "Youth Protection Training" status in your organization.

A trend chart feature is also available that shows current, prior and combined training trend statistics over a 6 month timeframe of those trained and not trained, and YPT status. To view, select either the Trained Leaders Trend Chart or YPT Trend Chart button at the bottom.

Log out

Questions

Hovering over the pie charts displays the count and percentage of Trained Leaders and YPT status. You can also click the Chart Details icon in the upper right corner in either frame for additional status details.

**IMPORTANT:** The Trained Leaders dashboard counts the number of <u>leader trained positions</u>, not adults. The YPT dashboard does not <u>count adults registered in IH</u>, PS and AP positions.

**Trend Chart** 