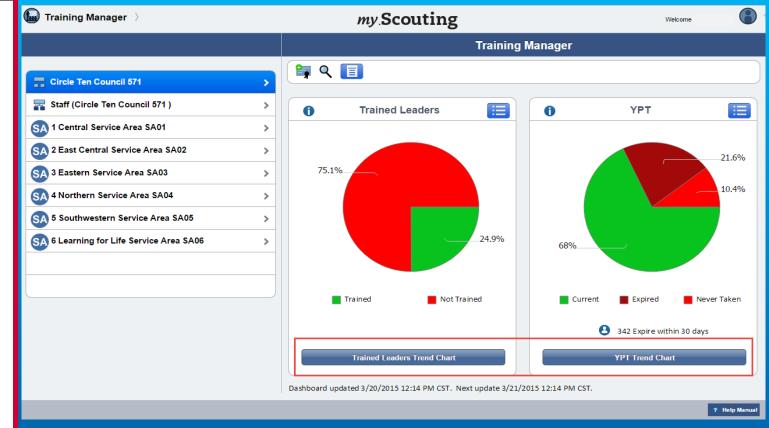

**YPT Aging Report** 

**Add Training** 

**Search Training** 

**View Training** 

**Member Training Report** 

Log out

Questions

The system displays a dashboard designed to give you a quick look at the "Trained Leaders" and "Youth Protection Training" status in your organization.

Log out

Questions

Hovering over the pie charts displays the count and percentage of Trained Leaders and YPT status. You can also click the Chart Details icon in the upper right corner in either frame for additional status details.

**IMPORTANT:** The Trained Leaders dashboard counts the number of <u>leader trained positions</u>, not adults. The YPT dashboard does not <u>count adults registered in IH</u>, PS and AP positions.

**Trend Chart** 