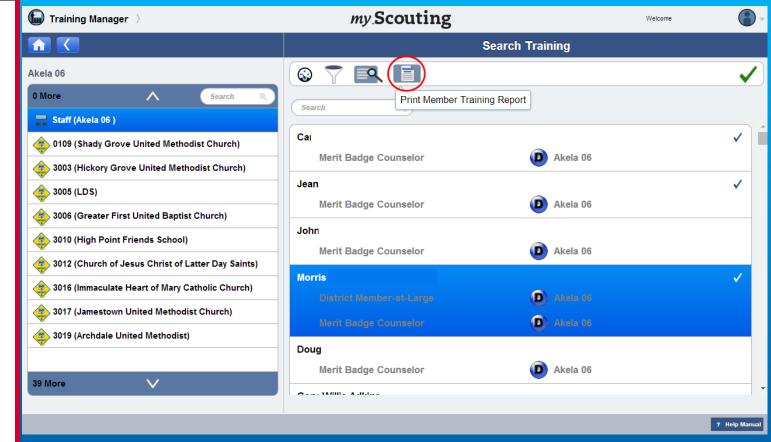

**View Training** 

Member Training Report

Log out

**Questions** 

A new Print Member Training Report is available on the Search Training page that lists individual member's current, completed training records and any incomplete position-specific trainings. First, select members in the roster list (or Select All), then select the member training report icon.

**Trend Chart** 

**Training Summary Report** 

**District Contact Report** 

**Exception Report** 

**Trained Leaders Report** 

**YPT Aging Report** 

**Add Training** 

**Search Training** 

**View Training** 

**Member Training Report** 

Log out

**Questions** 