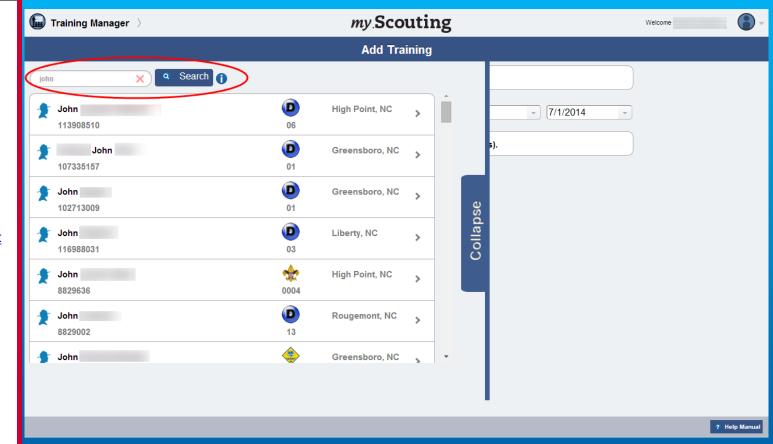

**View Training** 

Member Training Report

Log out

**Questions** 

Once a Program, Course, and Date is entered, the system will slide the Add Member bar where you can enter search criteria information. For best results, search by member ID. Member details will display below the search field that are within the selected BSA organization structure. If you have a role in the district, it will search the entire district.

**Trend Chart** 

**Training Summary Report** 

**District Contact Report** 

**Exception Report** 

**Trained Leaders Report** 

**YPT Aging Report** 

**Add Training** 

**Search Training** 

**View Training** 

Member Training Report

Log out

**Questions** 

Selecting a name in the list will move the member to the Add Member screen. To move back and forth between the search list and Add Member screens, move your pointer past the blue Collapse bar near the center of the screen.