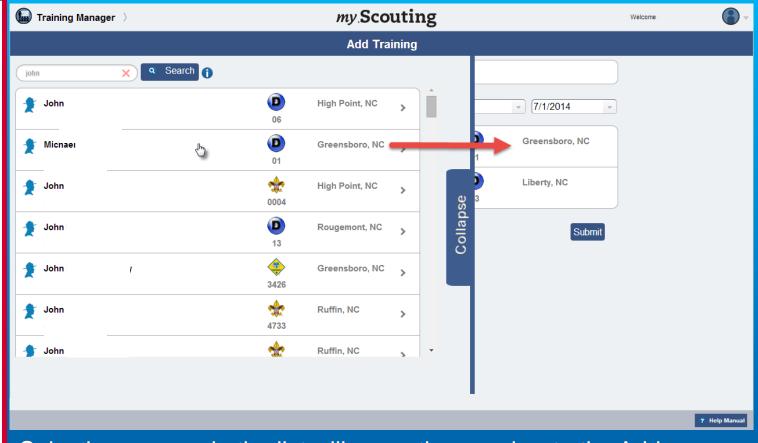

**View Training** 

Member Training Report

Log out

**Questions** 

Selecting a name in the list will move the member to the Add Member screen. To move back and forth between the search list and Add Member screens, move your pointer past the blue Collapse bar near the center of the screen.

Questions

Once you have selected the name(s) you wish to add the training, review the list and then click Submit. If you wish to remove a name from the list before submitting, select the minus symbol next to their names.