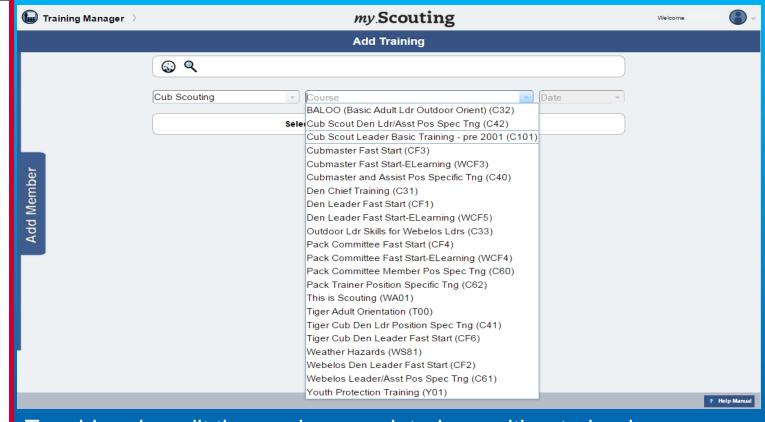

**Questions** 

To add and credit those who completed a position-trained course prior to 2001 and be reflected as position-trained in Training Manager, select one of the following in the course list:

- Cub Scout Leader Basic Training pre 2001 (C101)
- Boy Scout Leader Basic Training pre 2001 (S101)
- Varsity Scout Leader Basic Training pre 2001 (V101)