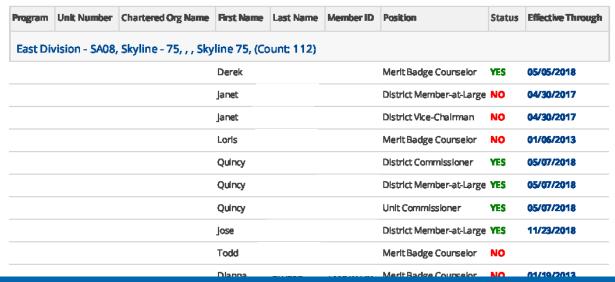

**YPT Aging Report** 

**Add Training** 

**Search Training** 

**View Training** 

**Member Training Report** 

Log out

Questions

| Α  | 1          | <b>+</b> : : | ×            | f <sub>x</sub> Rep | oort: YPT St | tatus Repo | rt             |               |              |             |             |                                         |            |                                         |                                         |             |                                         |                                         |               |                    |
|----|------------|--------------|--------------|--------------------|--------------|------------|----------------|---------------|--------------|-------------|-------------|-----------------------------------------|------------|-----------------------------------------|-----------------------------------------|-------------|-----------------------------------------|-----------------------------------------|---------------|--------------------|
|    |            |              | _            |                    | _            | _          | _              |               |              |             |             |                                         |            |                                         | _                                       | _           | _                                       | _                                       | _             | _                  |
| 4  | A          | В            | С            | D                  | Е            | F          | G              | Н             | 1            | J           | K           | L                                       | М          | N                                       | 0                                       | Р           | Q                                       | R                                       | S             | Т                  |
| 1  |            | IT Status R  | •            | 11 575             |              |            |                |               |              |             |             |                                         |            |                                         |                                         |             |                                         |                                         |               |                    |
| 2  |            | Sam Housto   |              |                    |              |            |                |               |              |             |             |                                         |            |                                         |                                         |             |                                         |                                         |               |                    |
| 3  |            | tion Name:   |              | -                  |              |            |                |               |              |             |             |                                         |            |                                         |                                         |             |                                         |                                         |               |                    |
| 4  | <u> </u>   | enerated B   |              | 20047              |              |            |                |               |              |             |             |                                         |            |                                         |                                         |             |                                         |                                         |               |                    |
| 5  | рате кер   | ort General  | tea: 10/03/  | 2017               |              |            |                |               |              |             |             |                                         |            |                                         |                                         |             |                                         |                                         |               |                    |
| 7  | This seek  | er informati | ion is to be | aad aab.           | for author   |            |                |               | Dave Cancell | of America  | a Disalasi  |                                         |            |                                         |                                         |             |                                         |                                         |               | a la i la i a a al |
| 8  | This roste | er informati | ion is to be | used only          | for author   | izea purpo | ises on per    | iaii oi the i | Boy Scout    | oi Americ   | a. Disclosi | ng, copying                             | , or makin | g any map                               | propriate t                             | ise or this | roster inio                             | rmation is                              | strictly pro  | mibited.           |
| 9  | district   | cubdictrio   | unittuno     | unitnumb           | chartodor    | firstnama  | middlona       | lastnama      | mambari      | positionn   | icuntourr   | yptexpirat                              | v01cource  | v01comple                               | u01 ovnira                              | v03cource   | v03compl                                | u03ovnira                               | v03eource     | w03comp            |
|    | Skyline -  |              | unittype     | umumb              |              | De         | illiuulellai   | lastilalile   | membern      | Merit Bad   |             | 5/5/2018                                |            |                                         | 5/5/2018                                |             | yozcompi                                |                                         | YO3<br>COUISE | yoscomp            |
| _  | Skyline -  |              |              |                    |              | Jar        | Destroy        | Albert .      | 1.00         | District Me |             | #########                               |            |                                         | ########                                |             |                                         | *************************************** |               |                    |
|    | Skyline -  |              |              |                    |              | Jar        | Declar         | Albert        | 1100         | District Vi |             | *************************************** |            |                                         | **********                              |             |                                         | **********                              |               |                    |
| _  | Skyline -  |              |              |                    |              | Lo         | -              | - Miles       | 1.000        | Merit Bad   |             | 1/6/2013                                |            |                                         | 1/6/2013                                |             | *************************************** |                                         | Y03           |                    |
|    | Skyline -  |              |              |                    |              | Qu         | Description.   | Aller .       | -            | District Co |             | 5/7/2018                                |            |                                         | 5/7/2018                                |             |                                         |                                         | Y03           |                    |
| _  | Skyline -  |              |              |                    |              | Qu         | Design         | Albert .      | -            | District Me |             | 5/7/2018                                |            |                                         | 5/7/2018                                |             |                                         |                                         | Y03           |                    |
|    | Skyline -  |              |              |                    |              | Qu         | Design         | Albert        | -            | Unit Comr   |             | 5/7/2018                                |            |                                         | 5/7/2018                                |             |                                         |                                         | Y03           |                    |
| _  | Skyline -  |              |              |                    |              | Jo:        | Anthony        | Amendia       | 20.00        | District Me |             | ########                                |            |                                         | ########                                |             |                                         |                                         | Y03           |                    |
|    | Skyline -  |              |              |                    |              | То         | No.            | Annual        | 1.00+6       | Merit Bad   |             |                                         | Y01        |                                         |                                         | Y02         |                                         |                                         | Y03           |                    |
|    | Skyline -  |              |              |                    |              | Dia        | Marie          | Berrago.      | 1.000+8      | Merit Bad   |             | **********                              |            | *************************************** | **********                              | Y02         |                                         |                                         | Y03           |                    |
|    | Skyline -  |              |              |                    |              | Co         | Distant        | Austra        | 1.130+6      | Merit Bad   |             | 6/8/2017                                | Y01        | 6/8/2015                                | 6/8/2017                                | Y02         | 6/8/2015                                | 6/8/2017                                | Y03           |                    |
| _  | Skyline -  |              |              |                    |              | Joi        | 100            | Audio         | 200708       | Merit Bad   | NO          | *************************************** |            |                                         | *************************************** |             |                                         |                                         | Y03           |                    |
| 22 | Skyline -  | 75           |              |                    |              | Ka         |                | Barrath       | 100707       | Merit Bad   | NO          | 6/6/2017                                | Y01        | 6/6/2015                                | 6/6/2017                                | Y02         |                                         |                                         | Y03           |                    |
| 23 | Skyline -  | 75           |              |                    |              | Ed         | total          | Banch         | 1.00048      | Merit Bad   | NO          | *************************************** | Y01        | ***********                             | *************************************** | Y02         |                                         |                                         | Y03           |                    |
| 24 | Skyline -  | 75           |              |                    |              | Sh         | 1000           | Bullion       | 1,754000     | Merit Bad   | YES         | *************************************** | Y01        | ***********                             | ************                            | Y02         |                                         |                                         | Y03           |                    |
| 25 | Skyline -  | 75           |              |                    |              | Lin        | Marie          | Balterer      | CONTRACT     | Merit Bad   | NO          | *************************************** | Y01        | *************************************** | *************************************** | Y02         |                                         |                                         | Y03           |                    |
| 26 | Skyline -  | 75           |              |                    |              | Ro         | David          | Second        | DOM: N       | Unit Comr   | YES         | *************************************** | Y01        | *************************************** | *************************************** | Y02         | *************************************** | *************************************** | Y03           |                    |
| 27 | Skyline -  | 75           |              |                    |              | Jol        | -              | Burke         | 1.00149      | Merit Bad   | NO          | *************************************** | Y01        | *************************************** | *************************************** | Y02         |                                         |                                         | Y03           |                    |
| 28 | Skyline -  | 75           |              |                    |              | Da         | blooms         | Burro         | 1.00140      | Merit Bad   | NO          |                                         | Y01        |                                         |                                         | Y02         |                                         |                                         | Y03           |                    |
| 29 | Skyline -  | 75           |              |                    |              | Jol        |                | California    | 1.00040      | Merit Bad   | NO          | *************************************** | Y01        | *************************************** | *************************************** | Y02         |                                         |                                         | Y03           |                    |
| 30 | Skyline -  | 75           |              |                    |              | Jol        |                | California    | 1.200+0      | Unit Comr   | NO          | *************************************** | Y01        | #########                               | ########                                | Y02         |                                         |                                         | Y03           |                    |
| 31 | Skyline -  | 75           |              |                    |              | Do         |                | Cameros       | 1.00+9       | District Me | YES         | 7/3/2018                                | Y01        | 7/3/2016                                | 7/3/2018                                | Y02         |                                         |                                         | Y03           |                    |
| 32 | Skyline -  | 75           |              |                    |              | Ric        | <b>January</b> | Carner        | 1.100+0      | Merit Bad   | YES         | *************************************** | Y01        | #########                               | *************************************** | Y02         |                                         |                                         | Y03           |                    |
| 33 | Skyline -  | 75           |              |                    |              | Da         | done.          | Cody Mor      | 1000000      | Merit Bad   | YES         | ***********                             | Y01        | *********                               | *********                               | Y02         | ########                                | *********                               | Y03           |                    |
|    |            |              |              |                    |              |            |                |               |              |             |             |                                         |            |                                         |                                         |             |                                         |                                         |               |                    |