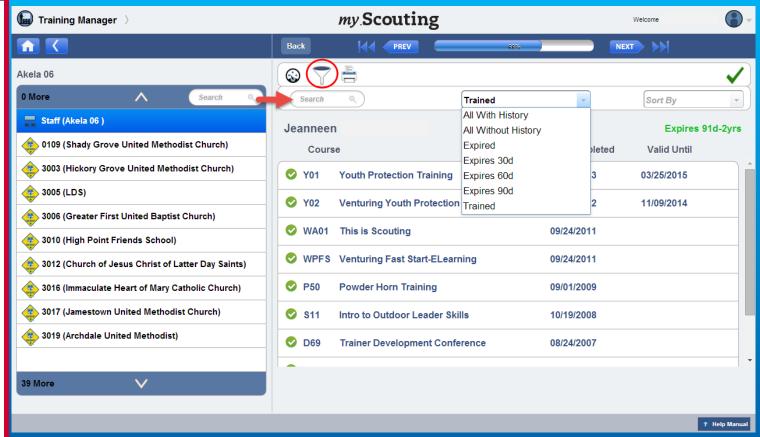

**View Training** 

**Member Training Report** 

Log out

**Questions** 

The above screen displays showing selected member's current training history. A green circle with a checkmark next to the course name indicates course is current. The member's YPT status is also displayed near the top. If multiple members are selected, use the NEXT button at the top to navigate to the next selected member.

**View Training** 

**Member Training Report** 

Log out

Questions

If you wish to filter through member's training courses, select the Filter icon in the menu bar. A new bar appears where you can perform a search; filter courses by trained, all with history, all without history, expired at 30-60-90 day parameters; and sort by course code, course name or last completed. After making your selections the courses will be filtered and appear below the member's name.