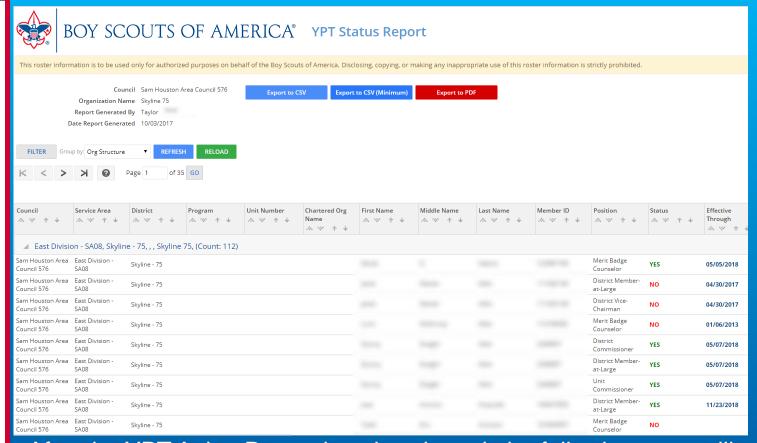

**View Training** 

**Member Training Report** 

Log out

**Questions** 

After the YPT Aging Report icon is selected, the following page will appear. This page gives the option to group and sort results based on various fields. The data from this report can also be exported to a CSV or PDF format.

The CSV export is shown above. Data exported in the CSV format is also able to be sorted and filtered.

**NOTE:** If choosing the "Export to CSV (Minimum)" option, the following fields will be exported: Unit Type, Unit Number, Chartered Organization, First Name, Last Name, Member ID, Is YPT Current, and YPT Expiration Date.

Council Sam Houston Area Council 576

Organization Name Skyline 75 Report Generated By Taylor Date Report Generated 10/03/2017

**YPT Status Report** 

This roster information is to be used only for authorized purposes on behalf of the Boy Scouts of America.

Records: 504

Above is an example of the PDF export, which will download listing each member's YPT status that you may save or print for your records.

**NOTE:** Report reflects recent training submitted. Dashboard data will be reflected in the next scheduled update. Also, the most recent completed YPT training is counted regardless if its Y01, Y02, or Y03 as YPT is credited across programs for the purpose of being trained to be registered.