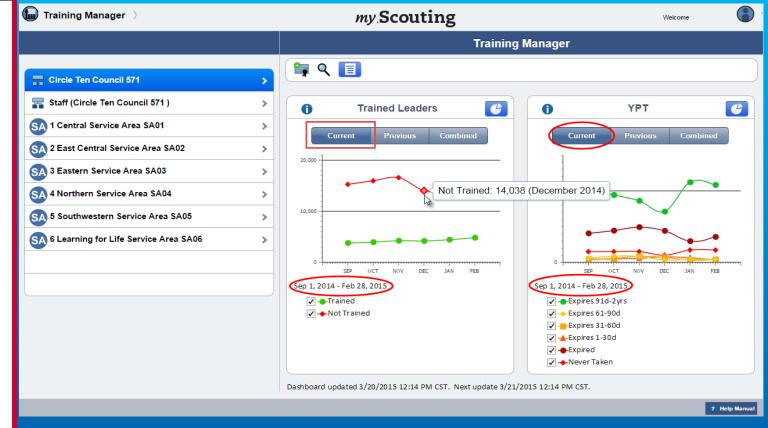

A trend chart feature is also available that shows current, prior and combined training trend statistics over a 6 month timeframe of those trained and not trained, and YPT status. To view, select either the Trained Leaders Trend Chart or YPT Trend Chart button at the bottom.

**View Training** 

Member Training Report

Log out

**Questions** 

Upon selection, the system defaults to the Current view tab which shows last 6 month statistics of trained leaders and YPT. Previous shows the previous year's statistics in the same 6 month timeframe, and Combined shows both Current and Previous year's trend. Clicking on each endpoint on the chart displays the monthly total. To view certain parameters, simply click in the checkbox to remove and/or add a checkmark which will display those trends.

**View Training** 

Member Training Report

Log out

**Questions** 

To return to the pie chart view, click the Trained Leader's Chart icon in the upper right corner within either frame.

**Trend Chart** 

**Training Summary Report** 