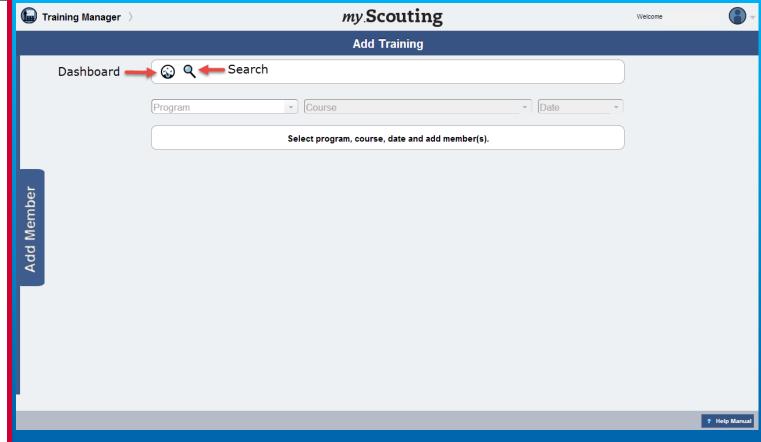

Log out

Questions

The system will display the Add Training screen where you can select the Program, Course, and Date of the training course to be added.

**Trend Chart** 

**Training Summary Report** 

**District Contact Report** 

**View Training** 

Member Training Report

Log out

**Questions** 

Once a Program, Course, and Date is entered, the system will slide the Add Member bar where you can enter search criteria information. For best results, search by member ID. Member details will display below the search field that are within the selected BSA organization structure. If you have a role in the district, it will search the entire district.