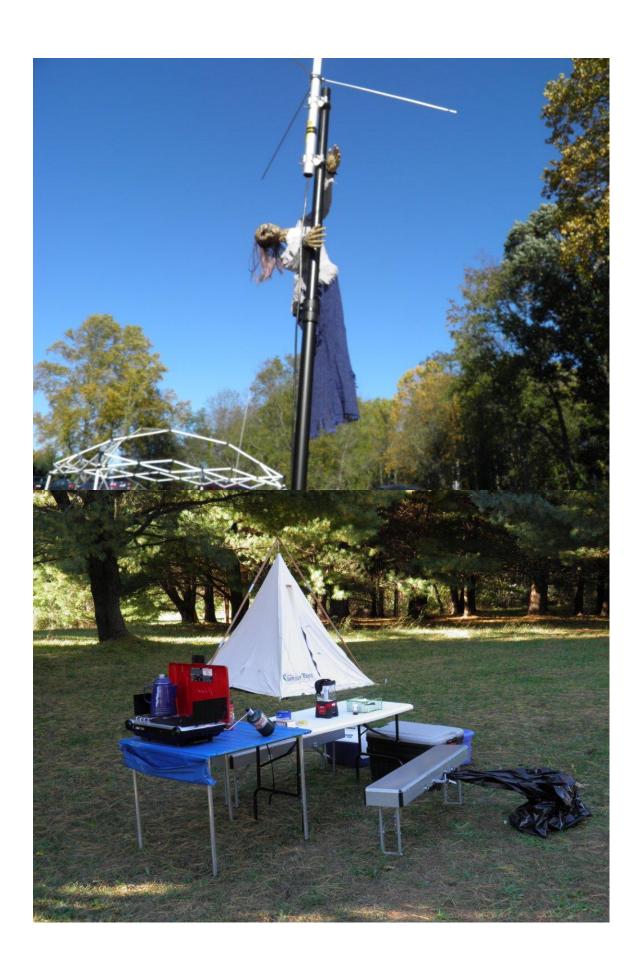

#### Canada

Number of stations participating in your JOTA event: 3

Number of participants in JOTA:

Cub Scouts: 27 Boy Scouts: 24 Venturers: 6 Girl Scouts: 0

Radio amateurs: 7

Visitors: 15

Please add your story, funny incidents, discoveries, etc. in this space. Very high wind made for a difficult time, but we remained on the air. The Fall District Camporee's theme was **Urban Emergency Preparedness**. It stressed the need for being prepared for anything – including an invasion. In this case an invasion of Zombies! Many of the scouts had dressed like Zombies and as shown in the attached photos ... A Zombie was found inspecting one of our antenna masts!