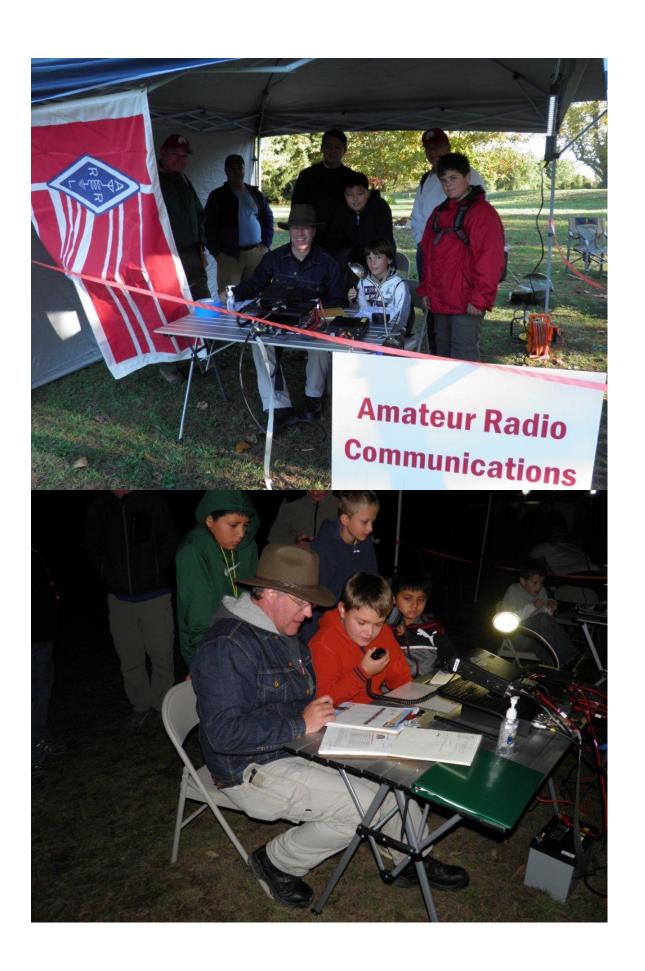

#### Canada

Number of stations participating in your JOTA event: 3

Number of participants in JOTA:

Cub Scouts: 27 Boy Scouts: 24 Venturers: 6 Girl Scouts: 0

Radio amateurs: 7

Visitors: 15

Please add your story, funny incidents, discoveries, etc. in this space. Very high wind made for a difficult time, but we remained on the air. The Fall District Camporee's theme was **Urban Emergency Preparedness**. It stressed the need for being prepared for anything – including an invasion. In this case an invasion of Zombies! Many of the scouts had dressed like Zombies and as shown in the attached photos ... A Zombie was found inspecting one of our antenna masts!