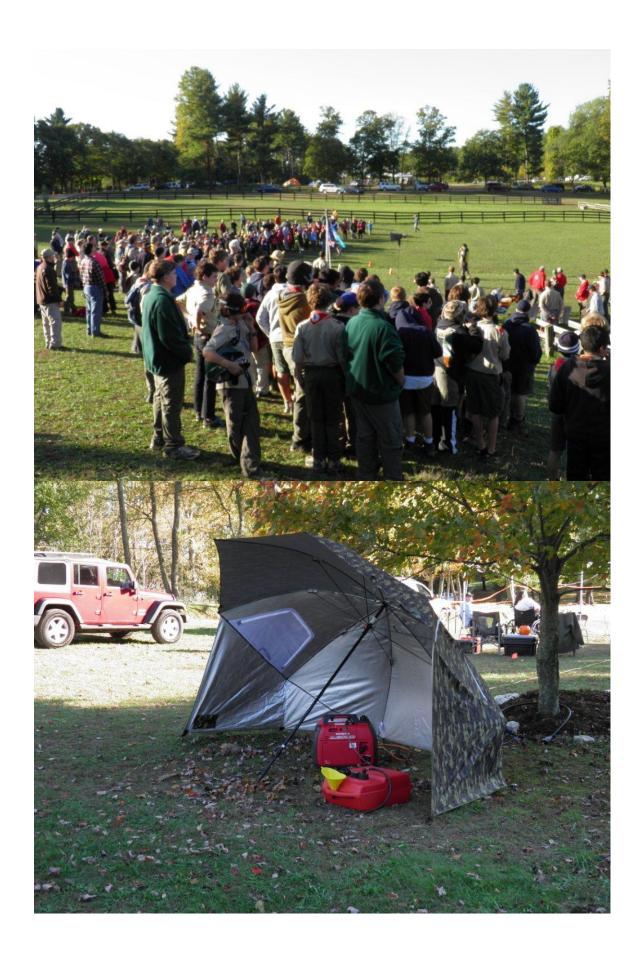

#### Canada

Number of stations participating in your JOTA event: 3

Number of participants in JOTA:

Cub Scouts: 27 Boy Scouts: 24 Venturers: 6 Girl Scouts: 0

Radio amateurs: 7

Visitors: 15

Please add your story, funny incidents, discoveries, etc. in this space. Very high wind made for a difficult time, but we remained on the air. The Fall District Camporee's theme was **Urban Emergency Preparedness**. It stressed the need for being prepared for anything – including an invasion. In this case an invasion of Zombies! Many of the scouts had dressed like Zombies and as shown in the attached photos ... A Zombie was found inspecting one of our antenna masts!