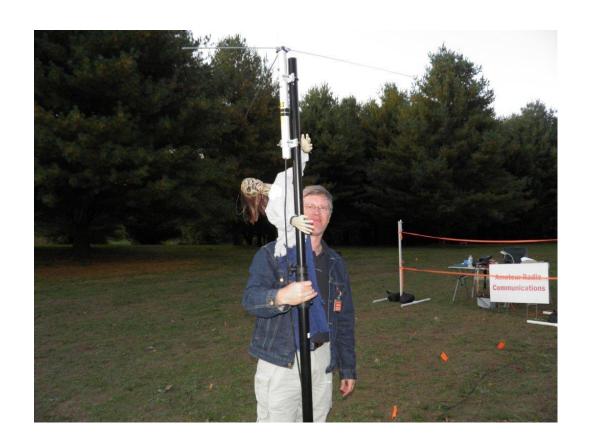

#### Canada

Number of stations participating in your JOTA event: 3

Number of participants in JOTA:

Cub Scouts: 27 Boy Scouts: 24 Venturers: 6 Girl Scouts: 0

Radio amateurs: 7

Visitors: 15

Please add your story, funny incidents, discoveries, etc. in this space. Very high wind made for a difficult time, but we remained on the air. The Fall District Camporee's theme was **Urban Emergency Preparedness**. It stressed the need for being prepared for anything – including an invasion. In this case an invasion of Zombies! Many of the scouts had dressed like Zombies and as shown in the attached photos ... A Zombie was found inspecting one of our antenna masts!