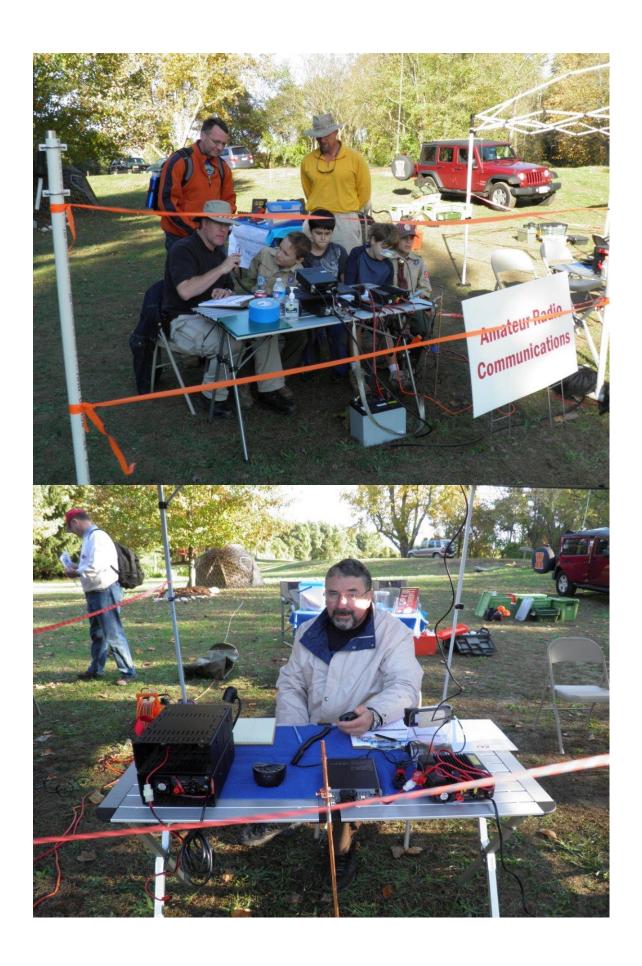

#### Canada

Number of stations participating in your JOTA event: 3

Number of participants in JOTA:

Cub Scouts: 27 Boy Scouts: 24 Venturers: 6 Girl Scouts: 0

Radio amateurs: 7

Visitors: 15

Please add your story, funny incidents, discoveries, etc. in this space. Very high wind made for a difficult time, but we remained on the air. The Fall District Camporee's theme was **Urban Emergency Preparedness**. It stressed the need for being prepared for anything – including an invasion. In this case an invasion of Zombies! Many of the scouts had dressed like Zombies and as shown in the attached photos ... A Zombie was found inspecting one of our antenna masts!