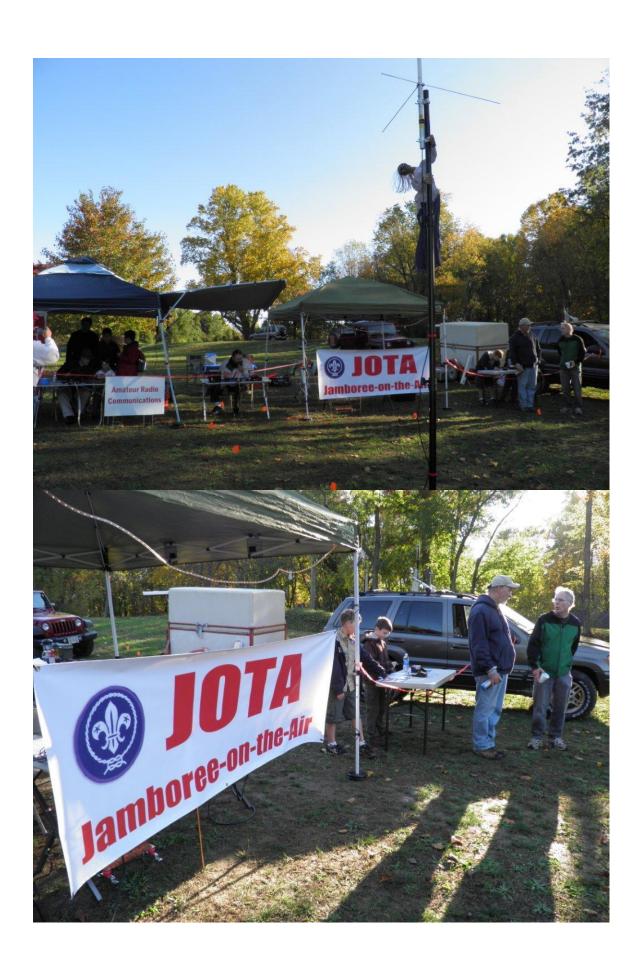

#### Canada

Number of stations participating in your JOTA event: 3

Number of participants in JOTA:

Cub Scouts: 27 Boy Scouts: 24 Venturers: 6 Girl Scouts: 0

Radio amateurs: 7

Visitors: 15

Please add your story, funny incidents, discoveries, etc. in this space. Very high wind made for a difficult time, but we remained on the air. The Fall District Camporee's theme was **Urban Emergency Preparedness**. It stressed the need for being prepared for anything – including an invasion. In this case an invasion of Zombies! Many of the scouts had dressed like Zombies and as shown in the attached photos ... A Zombie was found inspecting one of our antenna masts!