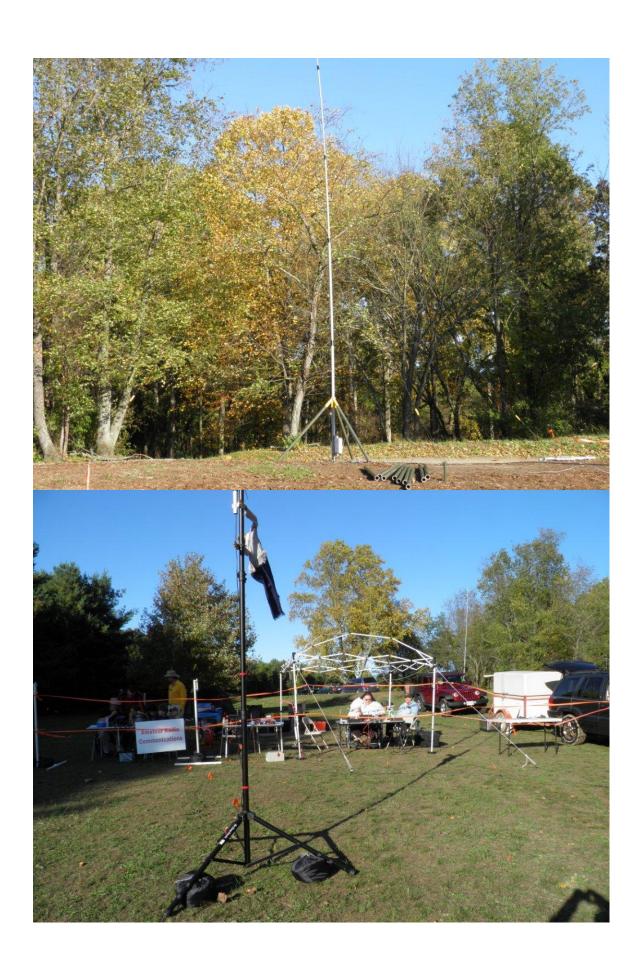

#### Canada

Number of stations participating in your JOTA event: 3

Number of participants in JOTA:

Cub Scouts: 27 Boy Scouts: 24 Venturers: 6 Girl Scouts: 0

Radio amateurs: 7

Visitors: 15

Please add your story, funny incidents, discoveries, etc. in this space. Very high wind made for a difficult time, but we remained on the air. The Fall District Camporee's theme was **Urban Emergency Preparedness**. It stressed the need for being prepared for anything – including an invasion. In this case an invasion of Zombies! Many of the scouts had dressed like Zombies and as shown in the attached photos ... A Zombie was found inspecting one of our antenna masts!