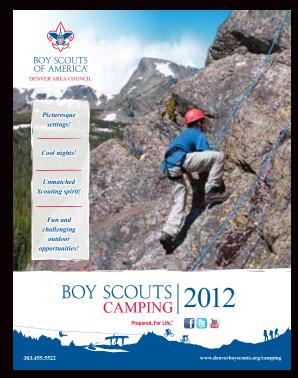

**DENVER AREA COUNCIL** Denver, Colorado *Winner* 

**THREE FIRES COUNCIL** St. Charles, Illinois *Winner* 

BUCKEYE COUNCIL Canton, Ohio Winner