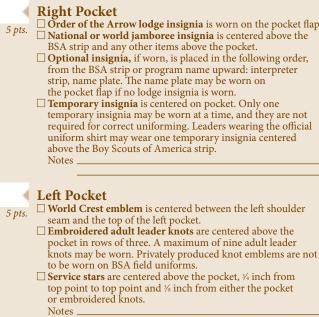

## Cub Scout and Scouts BSA Adult Leader Uniform Inspection Sheet

|                      | <b></b> | Shoulder Loops  ☐ Scouters wear the color shoulder loop of the program in which                                                                                                                                                                                                                                                                                                                                                                                                                                                                                                                                                                                                                                                                                                                   |  |
|----------------------|---------|---------------------------------------------------------------------------------------------------------------------------------------------------------------------------------------------------------------------------------------------------------------------------------------------------------------------------------------------------------------------------------------------------------------------------------------------------------------------------------------------------------------------------------------------------------------------------------------------------------------------------------------------------------------------------------------------------------------------------------------------------------------------------------------------------|--|
|                      | 5 pts.  | they are serving: Cub Scouting, blue; Scouts BSA, forest green; Venturing, green; council or district, silver; national, gold.  Notes                                                                                                                                                                                                                                                                                                                                                                                                                                                                                                                                                                                                                                                             |  |
| Right Sleeve         |         |                                                                                                                                                                                                                                                                                                                                                                                                                                                                                                                                                                                                                                                                                                                                                                                                   |  |
|                      | 5 pts.  | <ul> <li>□ U.S. flag emblem centered directly below shoulder seam.</li> <li>□ Den or emblem numeral, if applicable, below and touching the flag. Scouts BSA leaders do not wear patrol emblems.</li> <li>□ Journey to Excellence or 100% Scout Life Unit Award (most recent only), if applicable, is 4 inches below the shoulder seam.</li> <li>Notes</li> </ul>                                                                                                                                                                                                                                                                                                                                                                                                                                  |  |
| <b>▲</b> Left Sleeve |         |                                                                                                                                                                                                                                                                                                                                                                                                                                                                                                                                                                                                                                                                                                                                                                                                   |  |
|                      | 5 pts.  | <ul> <li>□ Council shoulder patch is directly below the shoulder seam.</li> <li>□ Veteran unit bar, if worn, is centered and touching the council shoulder patch (above) and unit numeral (below).</li> <li>□ Unit numeral, if worn, is centered directly underneath and touching the council patch or veteran unit bar.</li> <li>□ On the official shirt, the badge of office is centered on the pocket, as shown. On the official uniform shirt, the badge of office is centered and touching the unit numeral, or centered 4 inches below the shoulder seam.</li> <li>□ When earned, the Trained leader strip is centered at the top of the pocket flap on the official shirt. On the official uniform shirt, it is centered as shown, touching the badge of office.</li> <li>Notes</li> </ul> |  |
| Right Pocket         |         |                                                                                                                                                                                                                                                                                                                                                                                                                                                                                                                                                                                                                                                                                                                                                                                                   |  |
|                      | 5 pts.  | <ul> <li>☐ Order of the Arrow lodge insignia is worn on the pocket flap.</li> <li>☐ National or world jamboree insignia is centered above the BSA strip and any other items above the pocket.</li> <li>☐ Optional insignia, if worn, is placed in the following order,</li> </ul>                                                                                                                                                                                                                                                                                                                                                                                                                                                                                                                 |  |