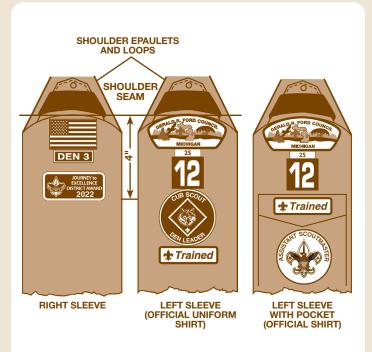

## Cub Scout and Scouts BSA Adult Leader Uniform Inspection Sheet

|                      | <b></b> | Shoulder Loops  ☐ Scouters wear the color shoulder loop of the program in which                                                                                                                                                                                                                                                                                                                                                                                                                                                                                                                                                                                                                                                                                                                   |  |
|----------------------|---------|---------------------------------------------------------------------------------------------------------------------------------------------------------------------------------------------------------------------------------------------------------------------------------------------------------------------------------------------------------------------------------------------------------------------------------------------------------------------------------------------------------------------------------------------------------------------------------------------------------------------------------------------------------------------------------------------------------------------------------------------------------------------------------------------------|--|
|                      | 5 pts.  | they are serving: Cub Scouting, blue; Scouts BSA, forest green; Venturing, green; council or district, silver; national, gold.  Notes                                                                                                                                                                                                                                                                                                                                                                                                                                                                                                                                                                                                                                                             |  |
| Right Sleeve         |         |                                                                                                                                                                                                                                                                                                                                                                                                                                                                                                                                                                                                                                                                                                                                                                                                   |  |
|                      | 5 pts.  | <ul> <li>□ U.S. flag emblem centered directly below shoulder seam.</li> <li>□ Den or emblem numeral, if applicable, below and touching the flag. Scouts BSA leaders do not wear patrol emblems.</li> <li>□ Journey to Excellence or 100% Scout Life Unit Award (most recent only), if applicable, is 4 inches below the shoulder seam.</li> <li>Notes</li> </ul>                                                                                                                                                                                                                                                                                                                                                                                                                                  |  |
| <b>▲</b> Left Sleeve |         |                                                                                                                                                                                                                                                                                                                                                                                                                                                                                                                                                                                                                                                                                                                                                                                                   |  |
|                      | 5 pts.  | <ul> <li>□ Council shoulder patch is directly below the shoulder seam.</li> <li>□ Veteran unit bar, if worn, is centered and touching the council shoulder patch (above) and unit numeral (below).</li> <li>□ Unit numeral, if worn, is centered directly underneath and touching the council patch or veteran unit bar.</li> <li>□ On the official shirt, the badge of office is centered on the pocket, as shown. On the official uniform shirt, the badge of office is centered and touching the unit numeral, or centered 4 inches below the shoulder seam.</li> <li>□ When earned, the Trained leader strip is centered at the top of the pocket flap on the official shirt. On the official uniform shirt, it is centered as shown, touching the badge of office.</li> <li>Notes</li> </ul> |  |
| Right Pocket         |         |                                                                                                                                                                                                                                                                                                                                                                                                                                                                                                                                                                                                                                                                                                                                                                                                   |  |
|                      | 5 pts.  | <ul> <li>☐ Order of the Arrow lodge insignia is worn on the pocket flap.</li> <li>☐ National or world jamboree insignia is centered above the BSA strip and any other items above the pocket.</li> <li>☐ Optional insignia, if worn, is placed in the following order,</li> </ul>                                                                                                                                                                                                                                                                                                                                                                                                                                                                                                                 |  |