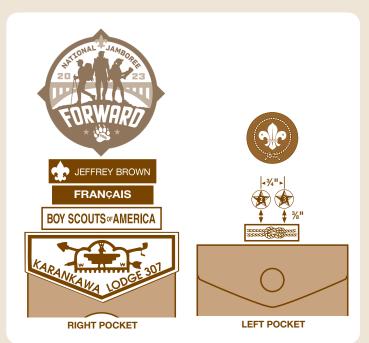

## Cub Scout and Scouts BSA Adult Leader Uniform Inspection Sheet

|                      | <b></b> | Shoulder Loops  ☐ Scouters wear the color shoulder loop of the program in which                                                                                                                                                                                                                                                                                                                                                                                                                                                                                                                                                                                                                                                                                                                   |  |
|----------------------|---------|---------------------------------------------------------------------------------------------------------------------------------------------------------------------------------------------------------------------------------------------------------------------------------------------------------------------------------------------------------------------------------------------------------------------------------------------------------------------------------------------------------------------------------------------------------------------------------------------------------------------------------------------------------------------------------------------------------------------------------------------------------------------------------------------------|--|
|                      | 5 pts.  | they are serving: Cub Scouting, blue; Scouts BSA, forest green; Venturing, green; council or district, silver; national, gold.  Notes                                                                                                                                                                                                                                                                                                                                                                                                                                                                                                                                                                                                                                                             |  |
| Right Sleeve         |         |                                                                                                                                                                                                                                                                                                                                                                                                                                                                                                                                                                                                                                                                                                                                                                                                   |  |
|                      | 5 pts.  | <ul> <li>□ U.S. flag emblem centered directly below shoulder seam.</li> <li>□ Den or emblem numeral, if applicable, below and touching the flag. Scouts BSA leaders do not wear patrol emblems.</li> <li>□ Journey to Excellence or 100% Scout Life Unit Award (most recent only), if applicable, is 4 inches below the shoulder seam.</li> <li>Notes</li> </ul>                                                                                                                                                                                                                                                                                                                                                                                                                                  |  |
| <b>▲</b> Left Sleeve |         |                                                                                                                                                                                                                                                                                                                                                                                                                                                                                                                                                                                                                                                                                                                                                                                                   |  |
|                      | 5 pts.  | <ul> <li>□ Council shoulder patch is directly below the shoulder seam.</li> <li>□ Veteran unit bar, if worn, is centered and touching the council shoulder patch (above) and unit numeral (below).</li> <li>□ Unit numeral, if worn, is centered directly underneath and touching the council patch or veteran unit bar.</li> <li>□ On the official shirt, the badge of office is centered on the pocket, as shown. On the official uniform shirt, the badge of office is centered and touching the unit numeral, or centered 4 inches below the shoulder seam.</li> <li>□ When earned, the Trained leader strip is centered at the top of the pocket flap on the official shirt. On the official uniform shirt, it is centered as shown, touching the badge of office.</li> <li>Notes</li> </ul> |  |
| Right Pocket         |         |                                                                                                                                                                                                                                                                                                                                                                                                                                                                                                                                                                                                                                                                                                                                                                                                   |  |
|                      | 5 pts.  | <ul> <li>☐ Order of the Arrow lodge insignia is worn on the pocket flap.</li> <li>☐ National or world jamboree insignia is centered above the BSA strip and any other items above the pocket.</li> <li>☐ Optional insignia, if worn, is placed in the following order,</li> </ul>                                                                                                                                                                                                                                                                                                                                                                                                                                                                                                                 |  |

Privately produced patches that are designed to resemble, mock, or imitate official patches are not permitted. These patches may be in violation of convisin and trademark laws.

**◀ Total insignia score** (transfer to other side)