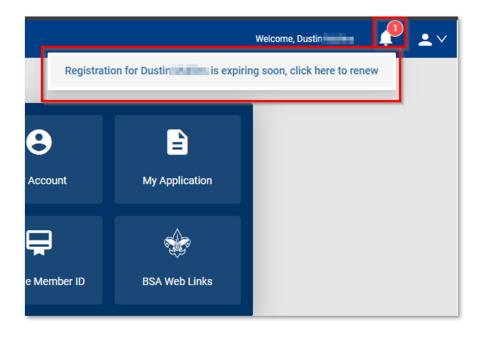

My.Scouting displays a reminder notice in the upper right upon login when your registration is due to renew within two months. An email membership renewal notice is also sent with a link that can be used.

Click on the Notice icon to open the renewal page.

Review to ensure everything looks correct, then click on the "Go To Payment" button.

|                                                                                | Member Information                 | Peyment/Checkout                 |
|--------------------------------------------------------------------------------|------------------------------------|----------------------------------|
| Current Memberships                                                            |                                    |                                  |
| The following position(s) will be rerent renew.                                | enewed, Select Remove Posit        | ions on those you do not want to |
| Youth Member<br>Current Expire Date: 03/31/20<br>Future Expire Date: 03/31/202 |                                    | Primary Position 🥥               |
| Go back to My Renewals                                                         |                                    | Go To Payment                    |
|                                                                                | Copyright Boy Scouts of America 20 | 124                              |