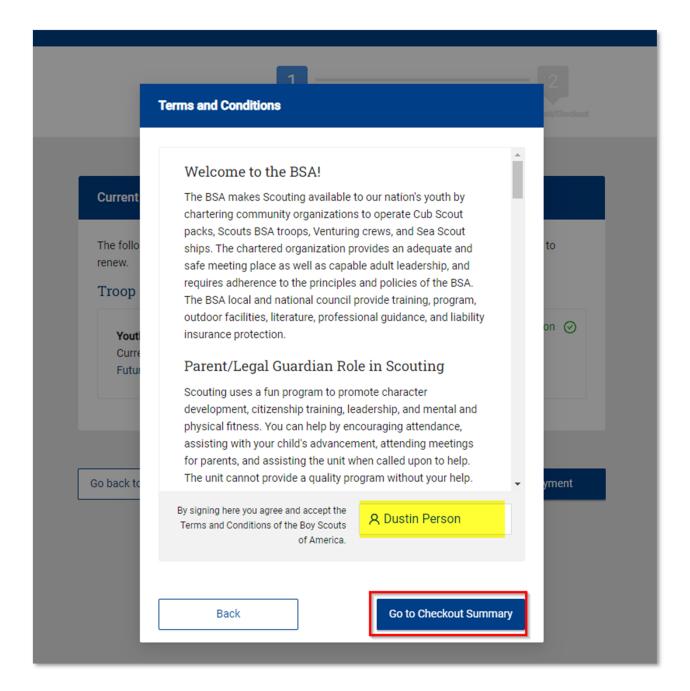

You will be prompted to sign and agree to the BSA Terms and Conditions, just like you did when you joined the BSA. (Please review before signing).

Click on "Go To Checkout Summary."

The checkout page shows the fees to pay and allows you to adjust the Scout Life Magazine Subscription.