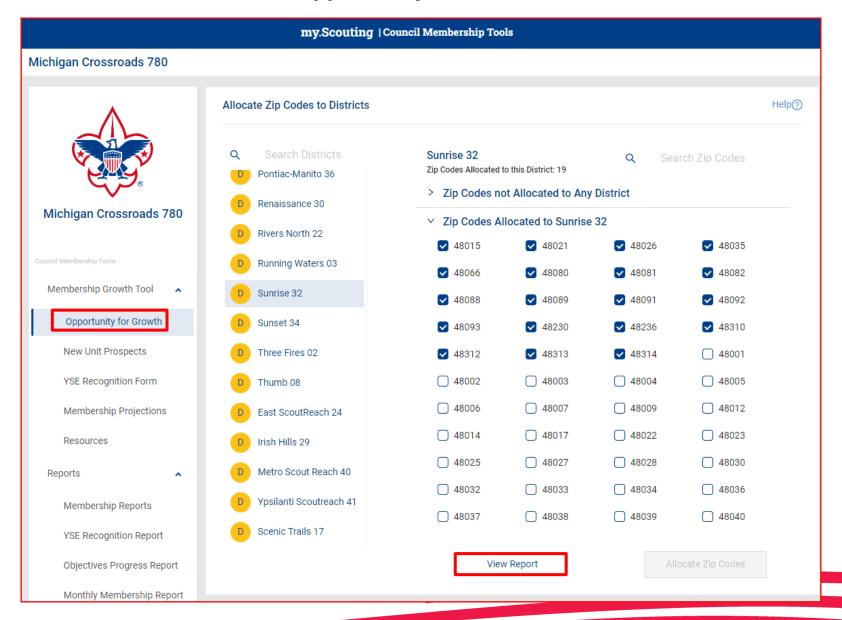

# **Opportunity for Growth Tool**

Go to Menu
Click on Council Membership Tools
Select Opportunity for Growth — Please see here
membership by zip code, including Total Membership, Total Available
Youth, Opportunity to Join, Market Share and Average Unit Size.

#### **Opportunity for Growth**

#### **Opportunity for Growth**

Here you can view membership by zip code, including Total Membership, Total Available Youth, Opportunity to Join, Market Share and Average Unit Size.

# To see Chartered Organizations Prospects, please hover over a zip code and click on drill through and then click on prospects.