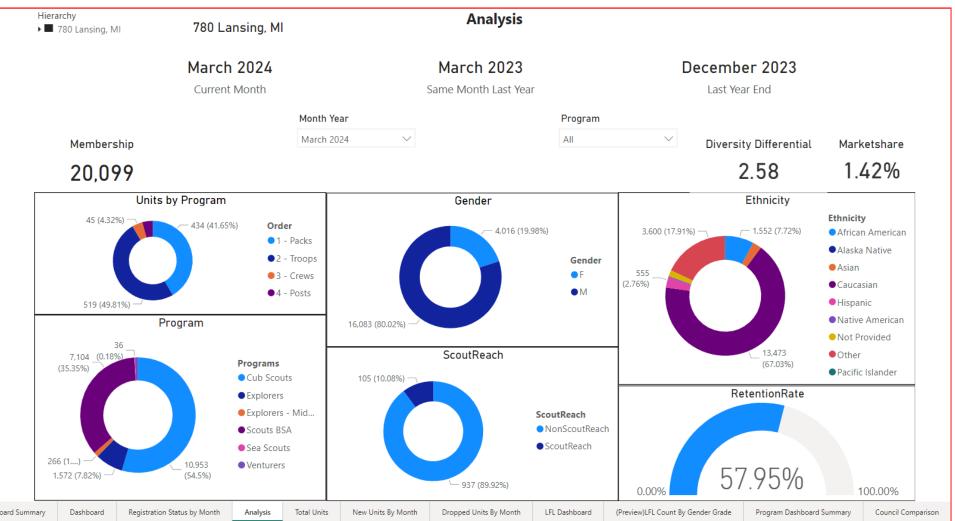

## **Registration Status by Month**

**Council Analysis**: Provides you a one-page analysis report as it relates to the **Council Performance** Standards including Market Share, Retention and Diversity. Please be aware that Retention is calculated at month-end and is available for the prior month(s). For YPT go to my. Scouting Training Manager. The Analysis report also provides Units by Program and Scoutreach data.

### **Council Analysis**

## **Council Comparison**

(Preview)LFL Count By Gender Grade

Dropped Units By Month

LFL Dashboard

Michigan Crossroads 780 Month Year March 2024 Current Month March 2024 February 2024 **Retention Rate Market Share** ☐ January 2024 December 2023 Retention Rate Formula: Formula: Current Membership / Total TAY November 2023 Retained / RetainedEligible October 2023 EligibleMember: September 2023 A youth or adult member who was a paid registrant (including August 2023 ☐ July 2023 ago. Youth who have turned 18 during the past 12 months are not eligible, unless they are actually retained. RetainedMember: A youth or adult member who was a paid registrant 12 months paid registrant in any unit. Lapsed registrants are not counted. 780 Lansing, MI 780 Lansing, MI 58% 1.42% RetentionRateLY Marketshare Last Year 1.42% | +4.98% RetentionRateLYE Marketshare Last Year End 1.42% | -25.05% RetentionRate KPI MarketShare KPI 1.42% | -28.91%

## **Council Diversity Comparison**

Council Diversity
Comparison: Includes the
Ethnic Diversity
Differential, Gender
Diversity and Ethnic
Diversity.

## **Ethnicity**

UnitTitle is not (Blank

Monthkey is not (Blank

> SubProgram is (All)

ShowExpire is No

GradeDisplay is (All)

CouncilNum

<

Ethnicity Vs Total Members - Sum of total members by ethnicity and dividing it by Total Members.

Ethnicity MarketShare - Sum of total members by ethnicity and dividing it by the total available youth for the specific ethnicity.

Gender Diversity Ratio - Total Female Members divided by Total Members

Diversity Ratio - Total Non White and Female Members divided by Total Members

review)LFL Count By Gender Grade

Program Dashboard Summary

Council Comparison

Council Diversity Comparison

Ethnicity

5-Year Trend: Membership