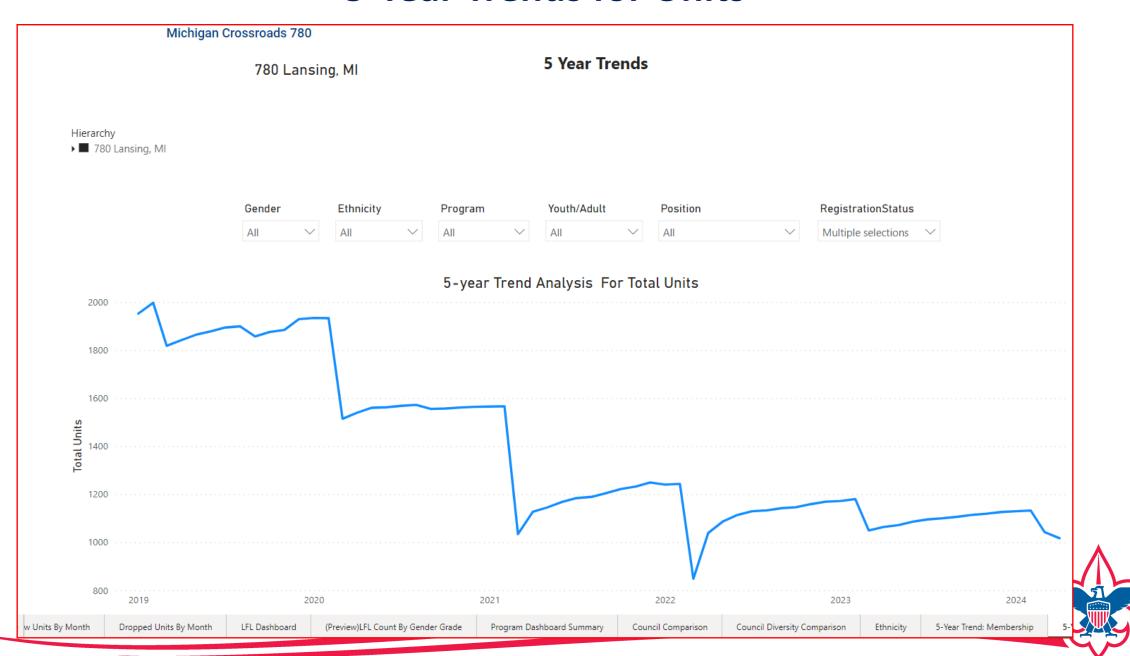

### **5-Year Trends for Units**

Total Youth Served Report Home Run For Scouting

**Chris Crowley** 

Council Membership Tools

Membership Growth Tool

Opportunity for Growth

New Unit Prospects

YSE Recognition Form

5-Year Trend: Total Units