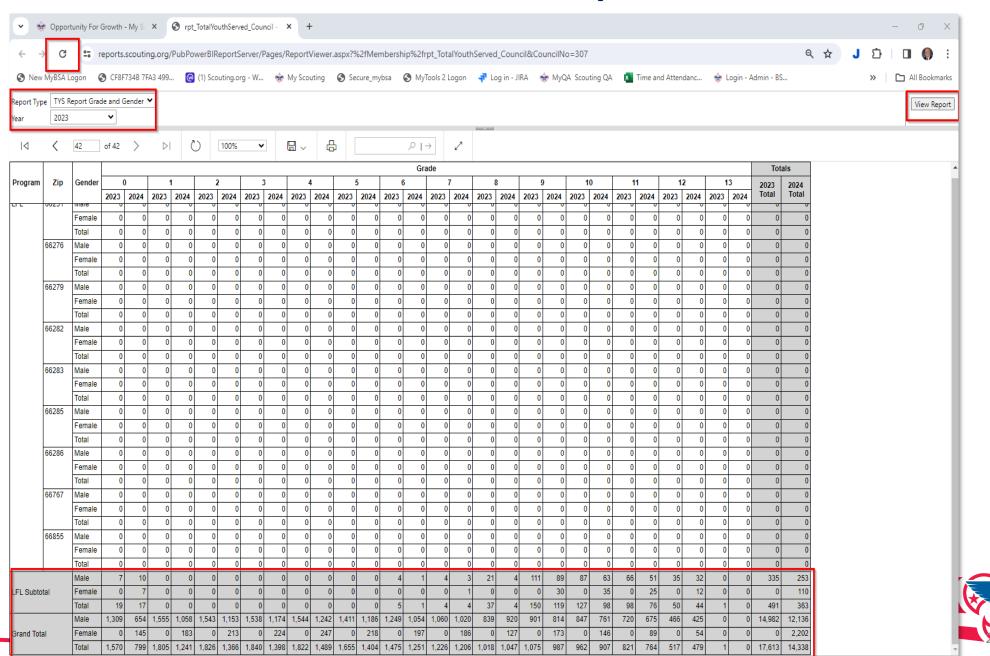

## **Total Youth Served Report**

**Total Youth Served**: Prior year-end total youth plus all new youth year to date.

## **Total Youth Served Report**

## Total Youth Served Report By District

- Timeline: Spring November 30, 2024
   New Unit Prospects:
- Submit your council's total prospects by April 30, 2024
   New Units:
- Each youth serving executive will earn 3 entries into the monthly Home Run for Scouting drawing
- Complete a simple youth serving executive recognition form each time every time you start a new unit or recruit at least 10 new youth
- Every form submitted will earn you a "Hit", which is an entry into the monthly drawing for cool gifts and prizes. The more hits the more chances to win