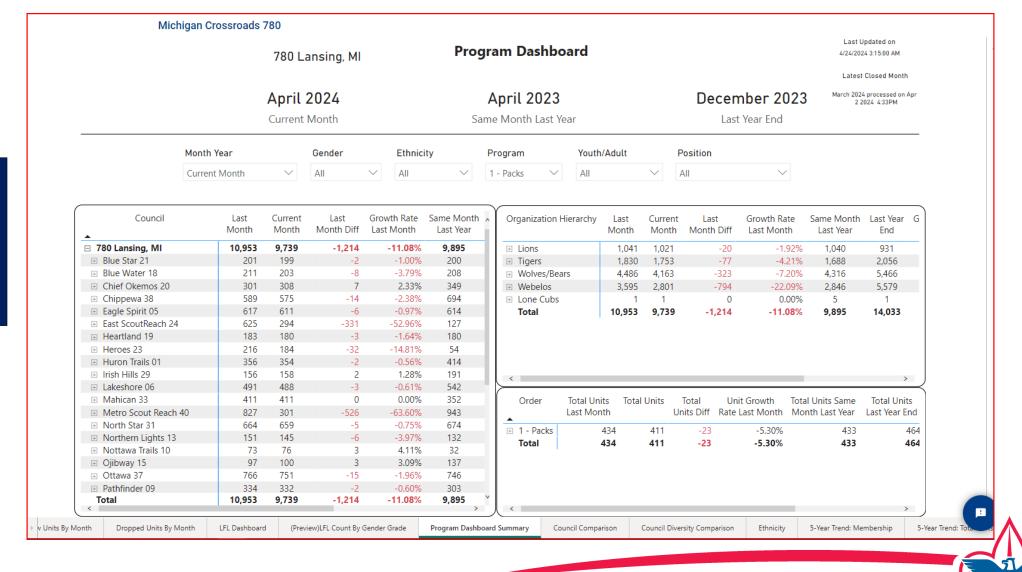

### **Membership Totals**

780 Lansing, MI

April 2024
Current Month

Registration Status by Month

Analysis

Total Units

April 2023

December 2023

## **Program Dashboard Summary**

Program Dashboard Summary: The Program Dashboard Summary report includes District Total Reports by Program.