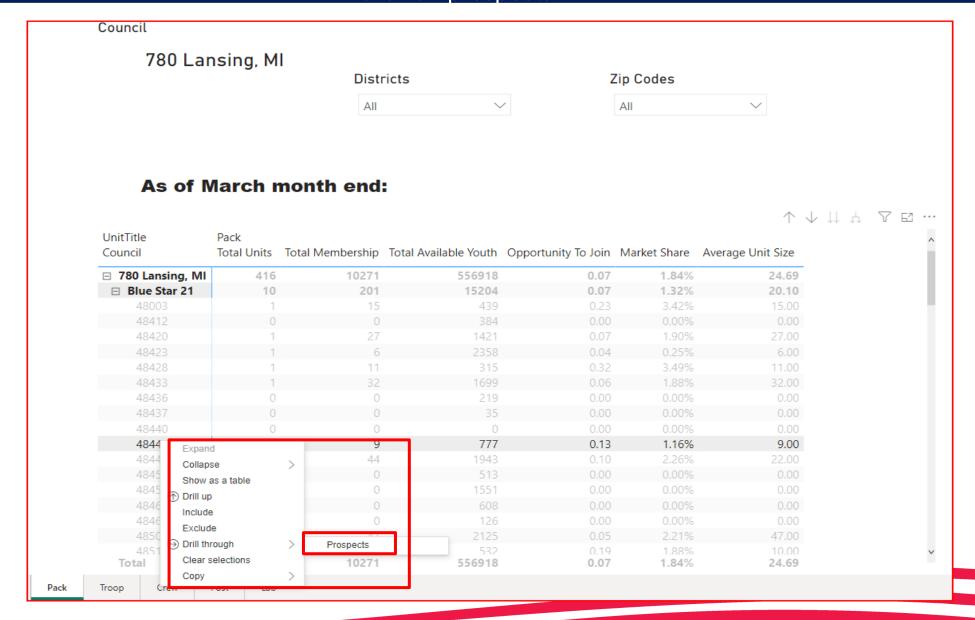

# To see Chartered Organizations Prospects, please hover over a zip code and click on drill through and then click on prospects.

# **Chartered Organizations Prospects**