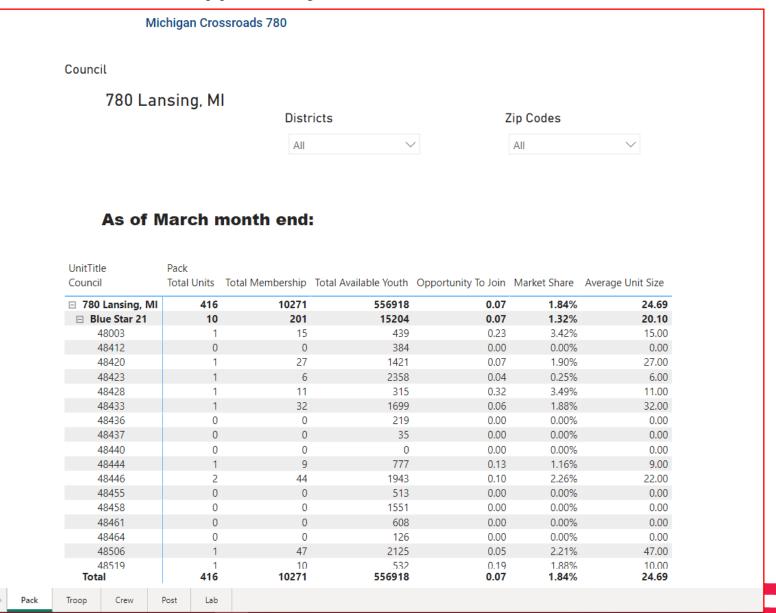

# **Opportunity for Growth Tool**

Go to Menu
Click on Council Membership Tools
Select Opportunity for Growth — Please see here
membership by zip code, including Total Membership, Total Available
Youth, Opportunity to Join, Market Share and Average Unit Size.

#### **Opportunity for Growth**

Here you can view membership by zip code, including Total Membership, Total Available Youth, Opportunity to Join, Market Share and Average Unit Size.