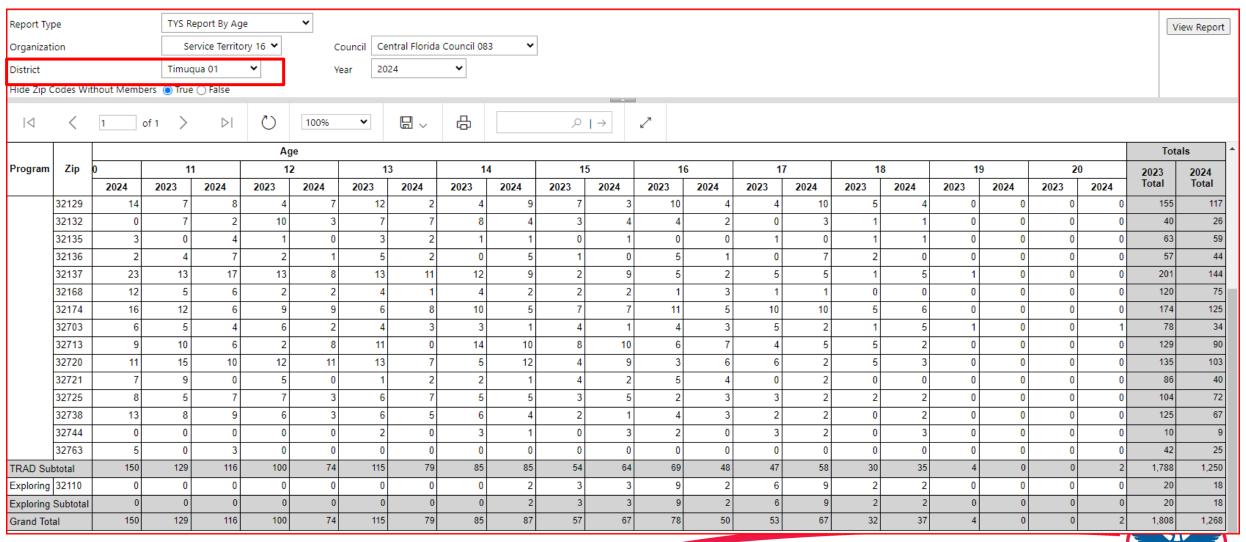

## **Total Youth Served Report**

**Total Youth Served**: Prior year-end total youth plus all new youth year to date.

## **Total Youth Served Report**

## Total Youth Served Report By District

- Timeline: Spring November 30, 2024
   New Unit Prospects:
- Submit your council's total prospects by April 30, 2024
   New Units:
- Each youth serving executive will earn 3 entries into the monthly Home Run for Scouting drawing
- Complete a simple youth serving executive recognition form each time every time you start a new unit or recruit at least 10 new youth
- Every form submitted will earn you a "Hit", which is an entry into the monthly drawing for cool gifts and prizes. The more hits the more chances to win