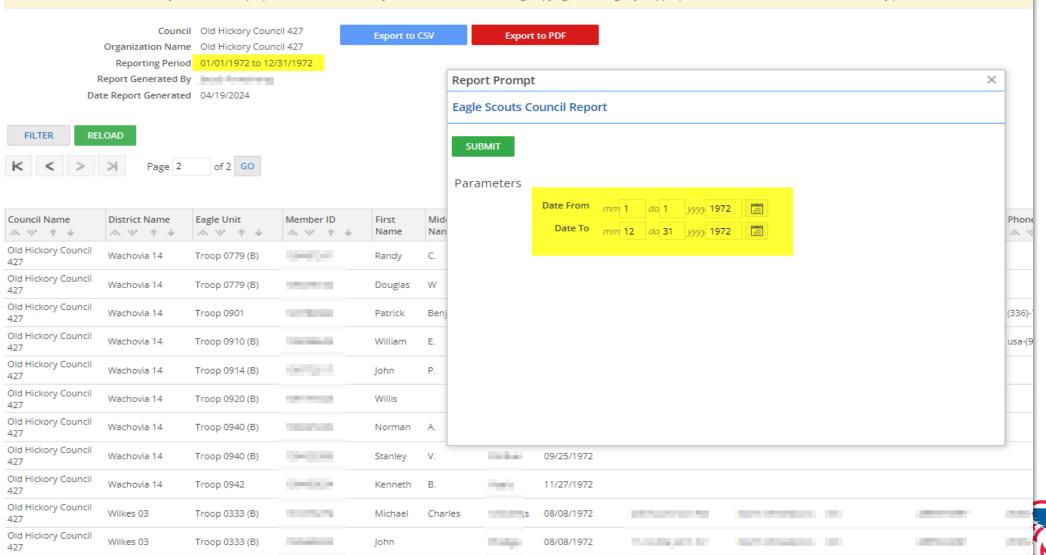

**Export to PDF** 

Council Old Hickory Council 427

Organization Name Old Hickory Council 427

Year-to-Date (YTD) From 01/01/2024 to 12/31/2024

Report Generated By

Date Report Generated 04/19/2024

Records: 2377