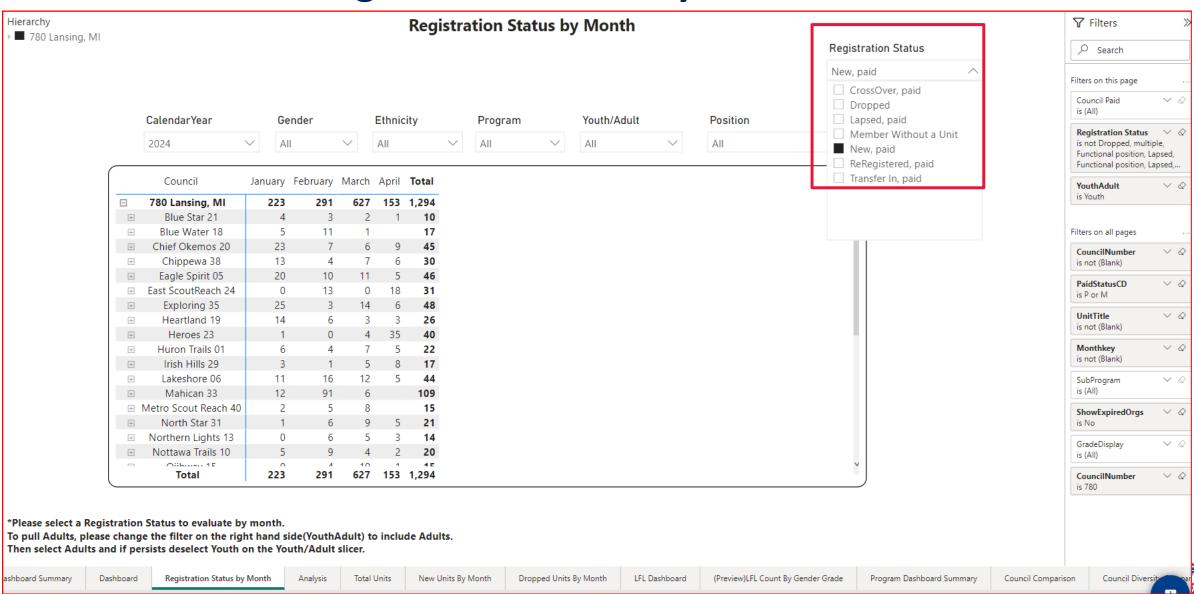

## **Registration Status by Month**

**Council Analysis**: Provides you a one-page analysis report as it relates to the **Council Performance** Standards including Market Share, Retention and Diversity. Please be aware that Retention is calculated at month-end and is available for the prior month(s). For YPT go to my. Scouting Training Manager. The Analysis report also provides Units by Program and Scoutreach data.

### **Council Analysis**