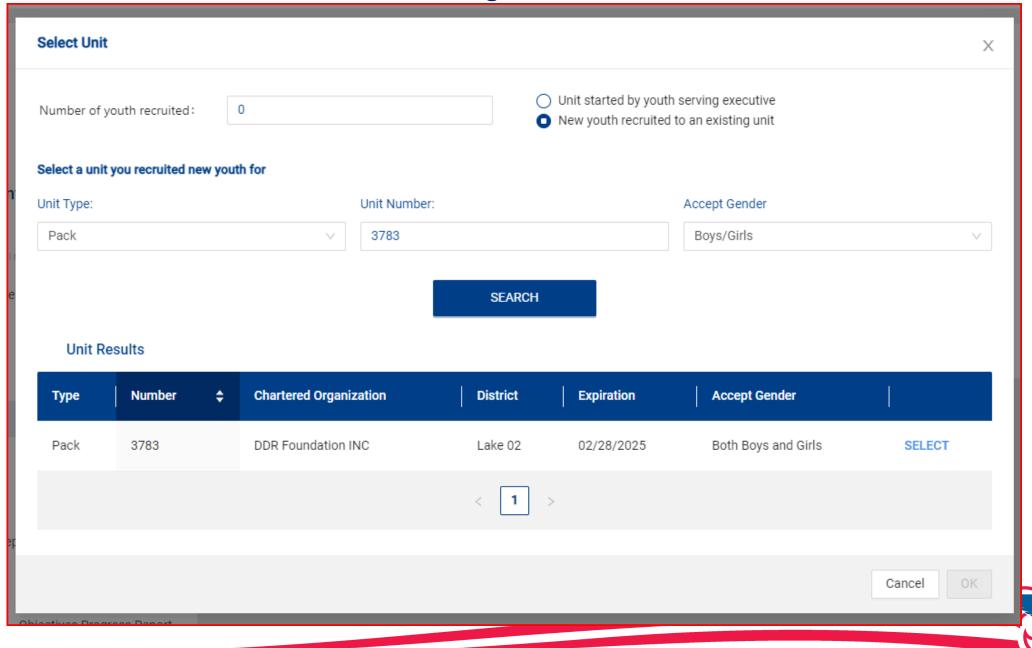

### **YSE Recognition Form**

### **YSE Recognition Form**

Council Membership Tools

Membership Growth Tool

Opportunity for Growth

New Unit Prospects

YSE Recognition Form

Membership Projections

Resources

### Youth Serving Executive New Unit/Youth Recognition Form CST, Council, City and District

YSE Contact Info

Last Name, First Name

Name
2222 Test St. Test City, Manhattan, New
York
Address
(222) 333-4444

Office Number (222) 999-8888 Phone Number 5

Number of new units started?

## 36 months or greater

How long have you served as a youth serving executive?

#### **Units Started**

Cub Pack

\_

11 Scouts BSA-G

**12** 

**12** 

Scouts BSA-B

**22** 

7575

New Unit Number

Chartered Organization Name Manhattan, New York Chartered Organization Name – City and State 5

How many new youth did this unit start with?