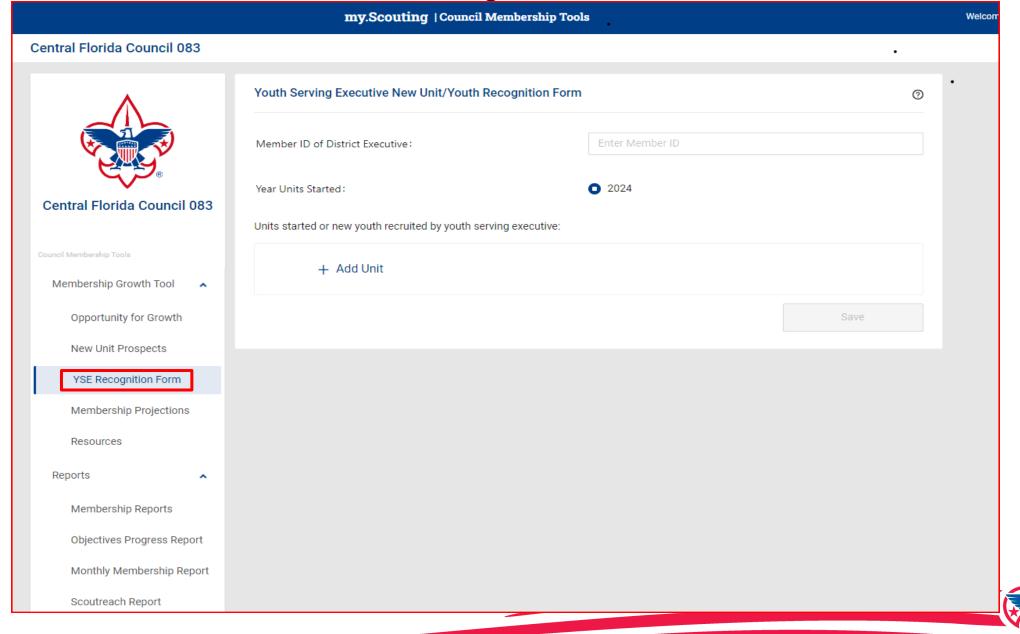

### **YSE Recognition Form**

### **YSE Recognition Form**

Council Membership Tools

Membership Growth Tool

Opportunity for Growth

New Unit Prospects

YSE Recognition Form

Membership Projections

Resources

### Youth Serving Executive New Unit/Youth Recognition Form CST, Council, City and District

YSE Contact Info

Last Name, First Name

Name
2222 Test St. Test City, Manhattan, New
York
Address
(222) 333-4444

Office Number (222) 999-8888 Phone Number 5

Number of new units started?

## 36 months or greater

How long have you served as a youth serving executive?

#### **Units Started**

Cub Pack

\_

11 Scouts BSA-G

**12** 

**12** 

Scouts BSA-B

**22** 

7575

New Unit Number

Chartered Organization Name Manhattan, New York Chartered Organization Name – City and State 5

How many new youth did this unit start with?