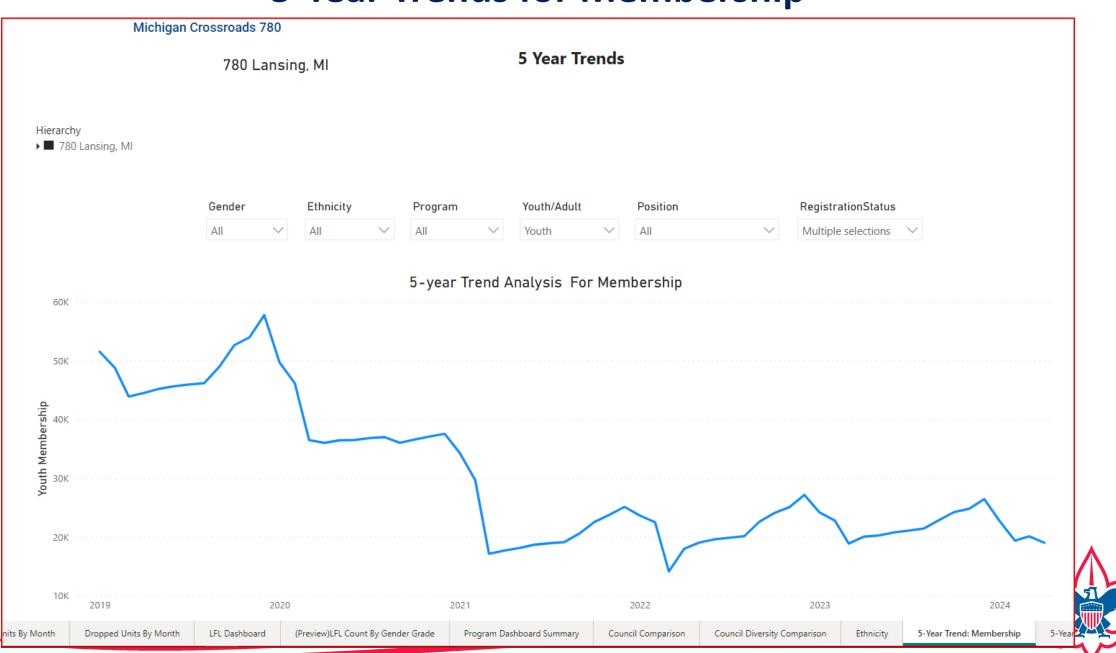

Youth

Filters on all pa

CouncilNum is not (Blank)

PaidStatusCl is P or M

UnitTitle is not (Blank

Monthkey is not (Blank

> SubProgram is (All)

ShowExpire is No

GradeDisplay is (All)

CouncilNum

<

Ethnicity Vs Total Members - Sum of total members by ethnicity and dividing it by Total Members.

Ethnicity MarketShare - Sum of total members by ethnicity and dividing it by the total available youth for the specific ethnicity.

Gender Diversity Ratio - Total Female Members divided by Total Members

Diversity Ratio - Total Non White and Female Members divided by Total Members

review)LFL Count By Gender Grade

Program Dashboard Summary

Council Comparison

Council Diversity Comparison

Ethnicity

5-Year Trend: Membership

5-Year Trend: Total Units



## **5-Year Trends for Membership**



### **5-Year Trends for Units**





Total Youth Served Report Home Run For Scouting

**Chris Crowley** 



Council Membership Tools

Membership Growth Tool

Opportunity for Growth

New Unit Prospects

YSE Recognition Form

Membership Projections

Resources

Reports

Membership Reports

YSE Recognition Report

Objectives Progress Report

Monthly Membership Report

Scoutreach Report

Total Youth Served

## **Total Youth Served Report**

**Total Youth Served**: Prior year-end total youth plus all new youth year to date.



## **Total Youth Served Report**







## **Total Youth Served Report**



## **Total Youth Served Report**



## Total Youth Served Report By District







- Timeline: Spring November 30, 2024
   New Unit Prospects:
- Submit your council's total prospects by April 30