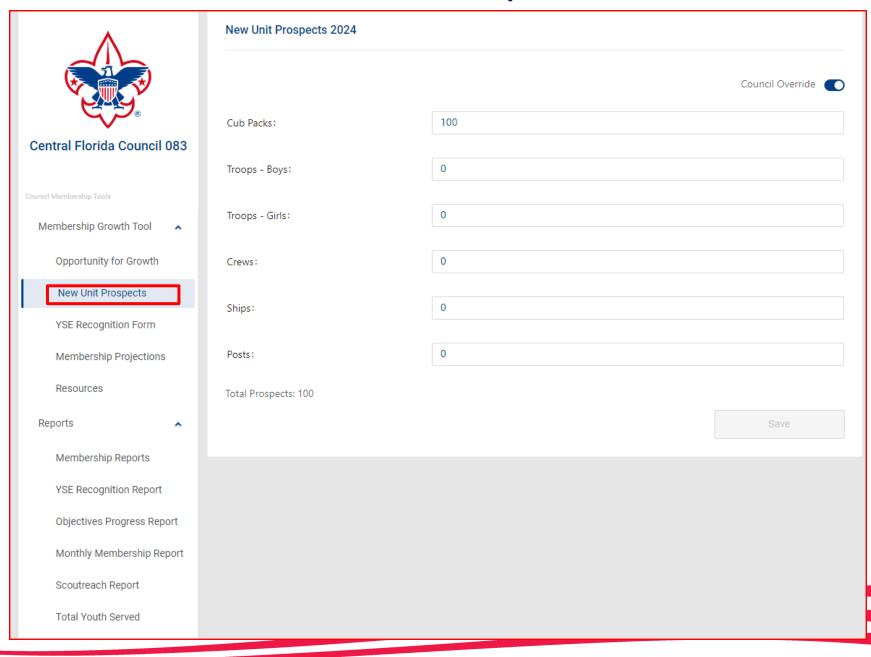

**

**Total Youth Served**: Prior year-end total youth plus all new youth year to date.



## **Total Youth Served Report**







## **Total Youth Served Report**



## **Total Youth Served Report**



## Total Youth Served Report By District







- Timeline: Spring November 30, 2024
   New Unit Prospects:
- Submit your council's total prospects by April 30, 2024
   New Units:
- Each youth serving executive will earn 3 entries into the monthly Home Run for Scouting drawing
- Complete a simple youth serving executive recognition form each time every time you start a new unit or recruit at least 10 new youth
- Every form submitted will earn you a "Hit", which is an entry into the monthly drawing for cool gifts and prizes. The more hits the more chances to win

### **New Unit Prospects**





**YSE Recognition Form** 



### **YSE Recognition Form**



### **YSE Recognition Form**





Council Membership Tools

Membership Growth Tool

Opportunity for Growth

New Unit Prospects

YSE Recognition Form

Membership Projections

Resources

#### Reports

Membership Reports

YSE Recognition Report

Objectives Progress Report

Monthly Membership Report

Scoutreach Report

Total Youth Served

### **YSE Recognition Report**



### Youth Serving Executive New Unit/Youth Recognition Form CST, Council, City and District

YSE Contact Info

Last Name, First Name

Name
2222 Test St. Test City, Manhattan, New
York
Address
(222) 333-4444

Office Number (222) 999-8888 Phone Number 5

Number of new units started?

## 36 months or greater

How long have you served as a youth serving executive?