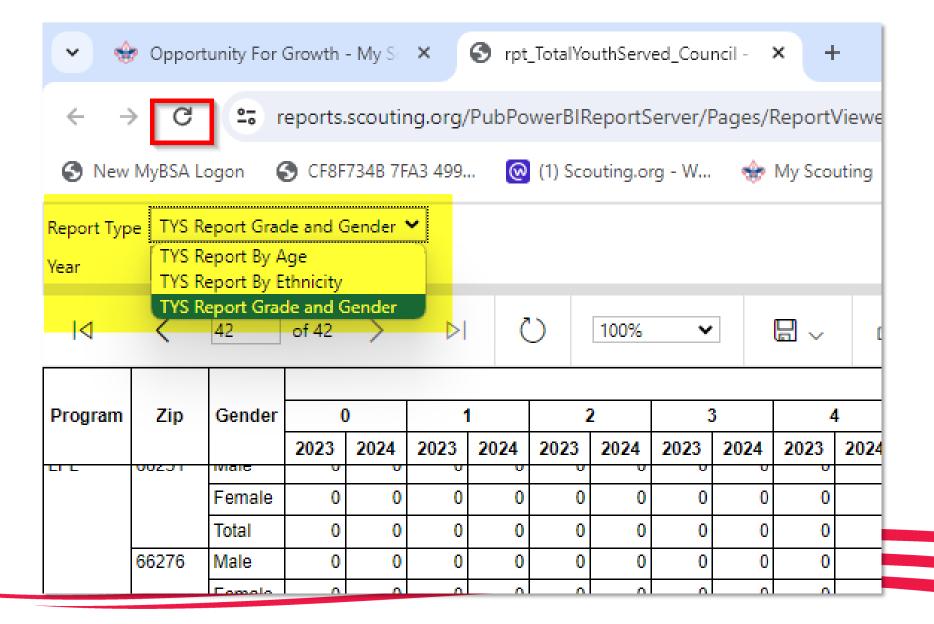

## Total Youth Served Report By District

- Timeline: Spring November 30, 2024
   New Unit Prospects:
- Submit your council's total prospects by April 30, 2024
   New Units:
- Each youth serving executive will earn 3 entries into the monthly Home Run for Scouting drawing
- Complete a simple youth serving executive recognition form each time every time you start a new unit or recruit at least 10 new youth
- Every form submitted will earn you a "Hit", which is an entry into the monthly drawing for cool gifts and prizes. The more hits the more chances to win