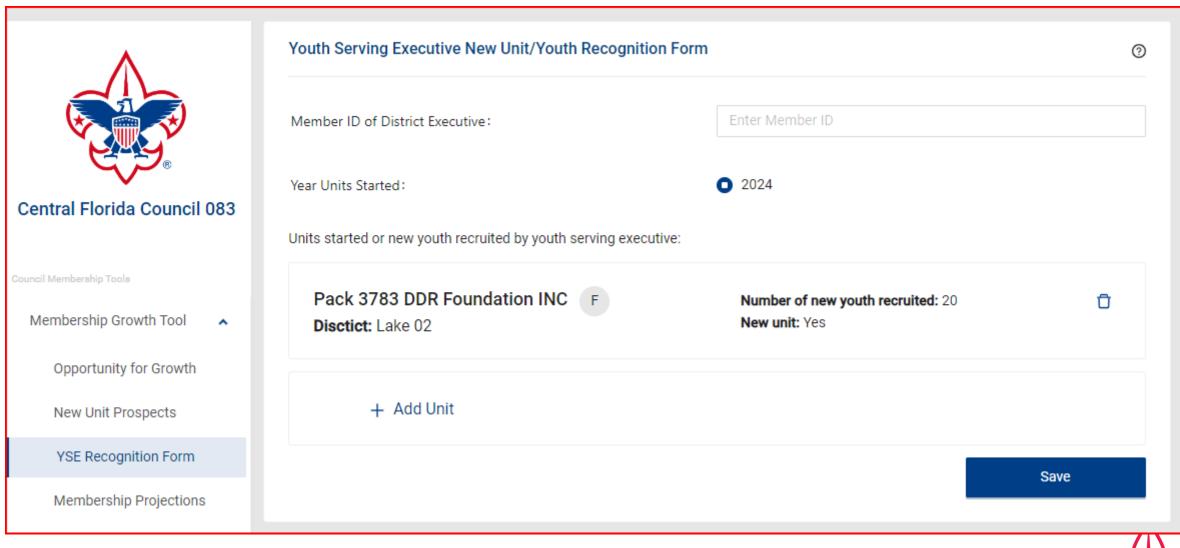

### **YSE Recognition Form**

### **YSE Recognition Form**

Council Membership Tools

Membership Growth Tool

Opportunity for Growth

New Unit Prospects

YSE Recognition Form

Membership Projections

Resources

### Youth Serving Executive New Unit/Youth Recognition Form CST, Council, City and District

YSE Contact Info

Last Name, First Name

Name
2222 Test St. Test City, Manhattan, New
York
Address
(222) 333-4444

Office Number (222) 999-8888 Phone Number 5

Number of new units started?

## 36 months or greater

How long have you served as a youth serving executive?

#### **Units Started**

Cub Pack

\_

11 Scouts BSA-G

**12** 

**12** 

Scouts BSA-B

**22** 

7575

New Unit Number

Chartered Organization Name Manhattan, New York Chartered Organization Name – City and State 5

How many new youth did this unit start with?