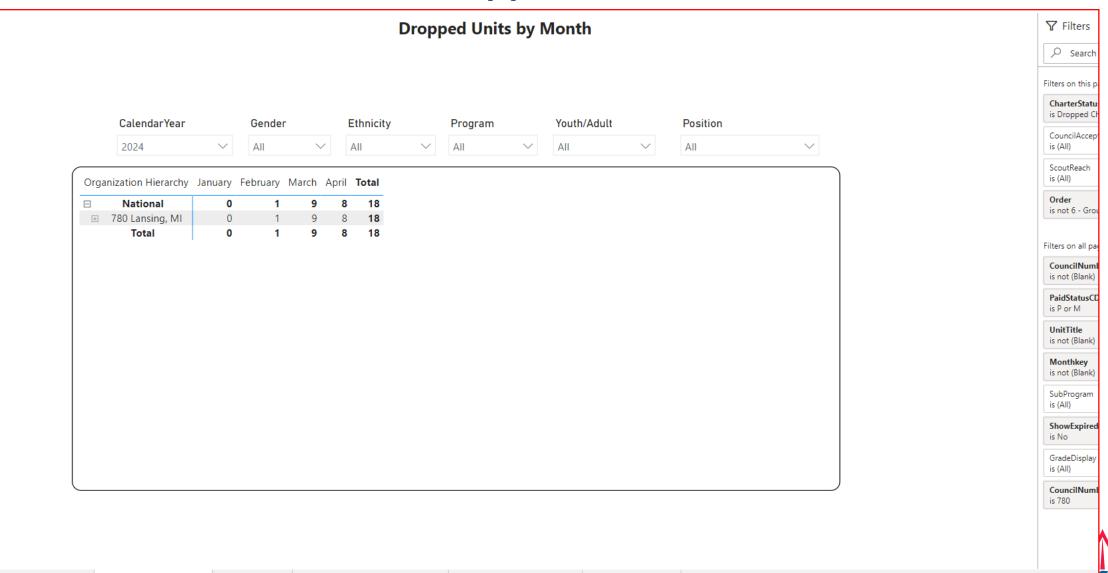

### **TABS:**

- Dashboard Summary
- Dashboard
- Registration Status By Month
- Analysis (Includes council Performance Standards)
- Total Units
- New Units By Month
- Dropped Units By Month
- LFL Dashboard
- LFL Count by Gender Grade
- Program Dashboard Summary (Includes district total reports by program)
- Council Comparison
- Council Diversity Comparison
- Ethnicity
- 5-Year Trend: Membership
- 5-Year Trend: Total Units

# **Dropped Units**

Program Dashboard Summary

Council Comparison

Council Div

New Units By Month

Dropped Units By Month

LFL Dashboard

(Preview)LFL Count By Gender Grade