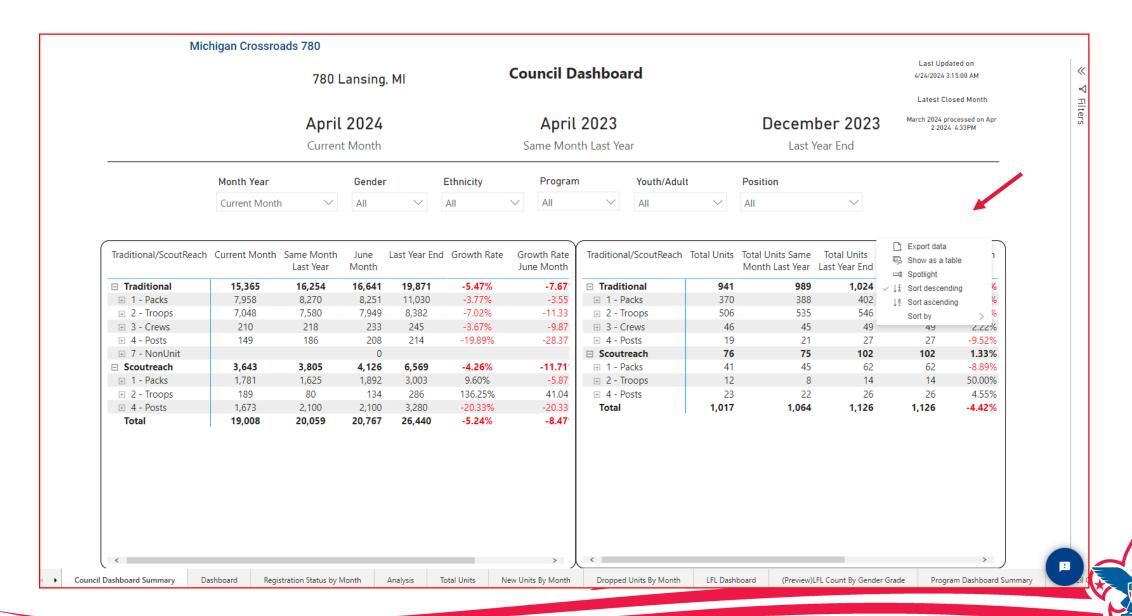

## **Council Dashboard Summary**

All reports are printable in PDF format. See the Dashboard Summary example below. Right click outside of the two boxes to print.

### You can also export the data to an excel file by clicking More Options on the 3 dots.