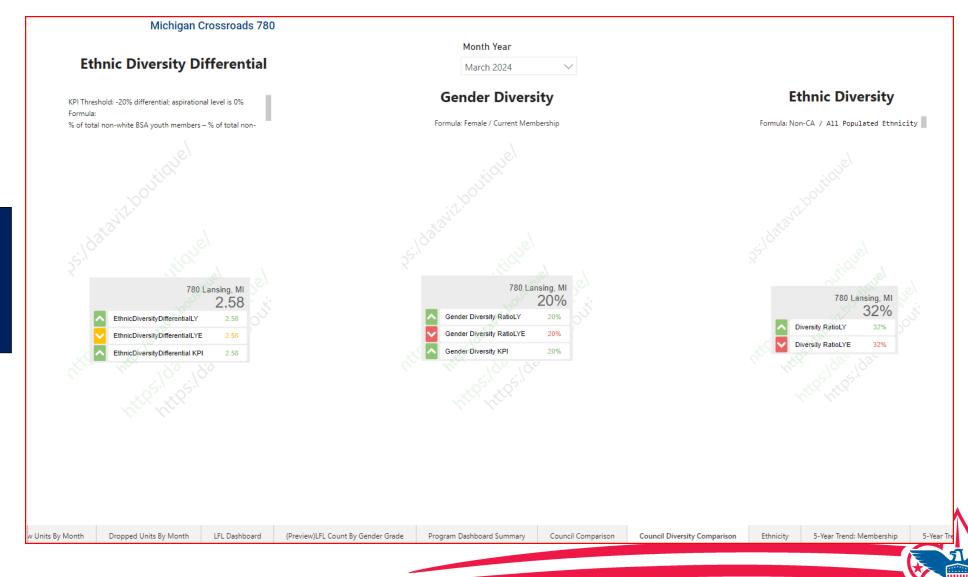

## **Council Diversity Comparison**

Council Diversity
Comparison: Includes the
Ethnic Diversity
Differential, Gender
Diversity and Ethnic
Diversity.

UnitTitle is not (Blank

Monthkey is not (Blank

> SubProgram is (All)

ShowExpire is No

GradeDisplay is (All)

CouncilNum

<

Ethnicity Vs Total Members - Sum of total members by ethnicity and dividing it by Total Members.

Ethnicity MarketShare - Sum of total members by ethnicity and dividing it by the total available youth for the specific ethnicity.

Gender Diversity Ratio - Total Female Members divided by Total Members

Diversity Ratio - Total Non White and Female Members divided by Total Members

review)LFL Count By Gender Grade

Program Dashboard Summary

Council Comparison

Council Diversity Comparison

Ethnicity

5-Year Trend: Membership