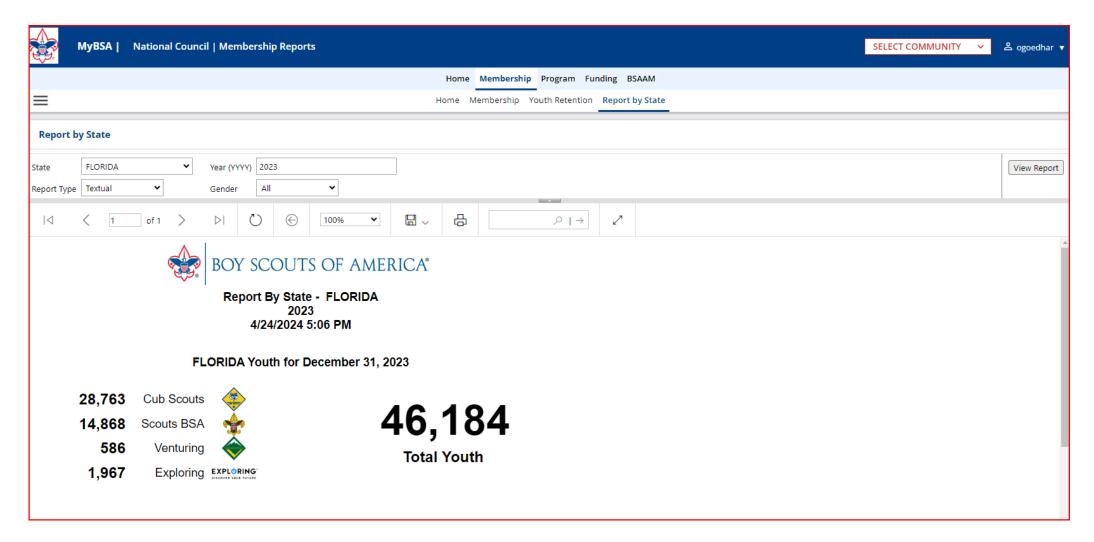

# MyBSA Membership Report by State

**Gary Gilger** 

# **MyBSA Report by State**