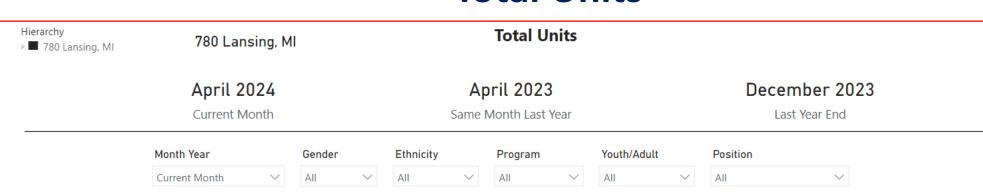

### **New Units**

## Total Youth Served Report By District

- Timeline: Spring November 30, 2024
   New Unit Prospects:
- Submit your council's total prospects by April 30, 2024
   New Units:
- Each youth serving executive will earn 3 entries into the monthly Home Run for Scouting drawing
- Complete a simple youth serving executive recognition form each time every time you start a new unit or recruit at least 10 new youth
- Every form submitted will earn you a "Hit", which is an entry into the monthly drawing for cool gifts and prizes. The more hits the more chances to win