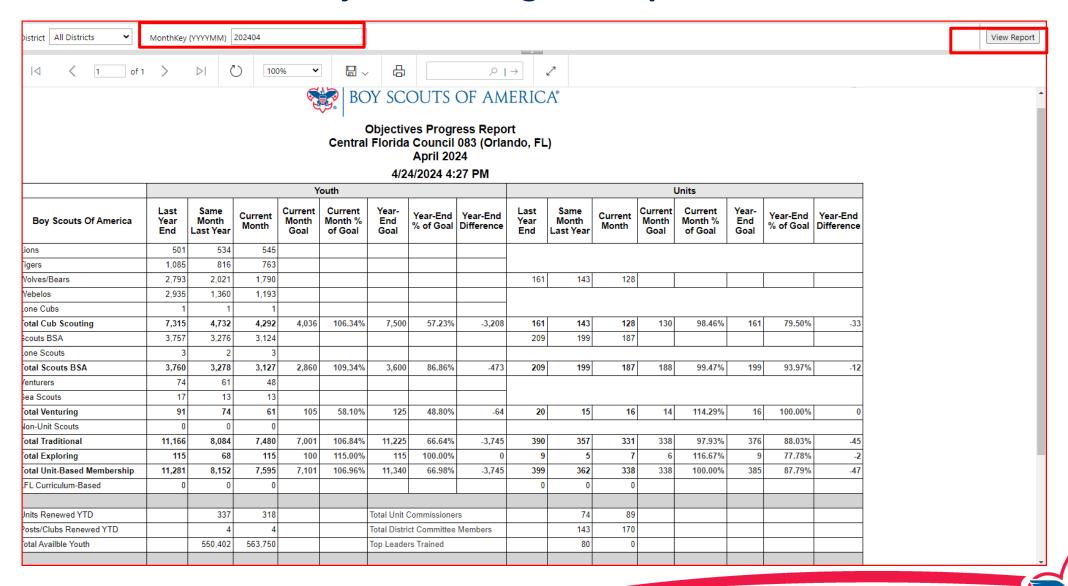

# **Objectives Progress Report(OPR)**

• The OPR report provides membership by youth and units/groups. Additionally, the report indicates current month goal, current month percentage of goal, year-end goal, year-end percentage of goal and Year-End Difference.

### Current month vs same month last year

- Unit Renewal
- Unit Commissioners
- District Committee Members
- Top Leaders Trained
- Market share by Program
- Retention by Program

# **Objectives Progress Report**

# **Objectives Progress Report**

| District All Districts       | MonthKey | (YYYYMM)  | 202404  |       |         |               |               |           |     |           |       |      |         |      |         |    |
|------------------------------|----------|-----------|---------|-------|---------|---------------|---------------|-----------|-----|-----------|-------|------|---------|------|---------|----|
|                              | ,        |           | 100     |       | , un v  |               |               | ۱۹        |     | 2         |       |      |         |      |         |    |
|                              | End      | Last Year |         | Goal  | of Goal | Goal          |               |           | End | Last Year |       | Goal | of Goal | Goal |         |    |
| Lions                        | 501      | 534       | 545     |       |         |               |               |           |     |           |       |      |         |      |         | •  |
| Tigers                       | 1,085    | 816       | 763     |       |         |               |               |           |     |           |       |      |         |      |         |    |
| Wolves/Bears                 | 2,793    | 2,021     | 1,790   |       |         |               |               |           | 161 | 143       | 128   |      |         |      |         |    |
| Webelos                      | 2,935    | 1,360     | 1,193   |       |         |               |               |           |     |           |       |      |         |      |         |    |
| Lone Cubs                    | 1        | 1         | 1       |       |         |               |               |           |     |           |       |      |         |      |         |    |
| Total Cub Scouting           | 7,315    | 4,732     | 4,292   | 4,036 | 106.34% | 7,500         | 57.23%        | -3,208    | 161 | 143       | 128   | 130  | 98.46%  | 161  | 79.50%  | -3 |
| Scouts BSA                   | 3,757    | 3,276     | 3,124   |       |         |               |               |           | 209 | 199       | 187   |      |         |      |         |    |
| Lone Scouts                  | 3        | 2         | 3       |       |         |               |               |           |     | ,         | •     | •    |         |      |         | •  |
| Total Scouts BSA             | 3,760    | 3,278     | 3,127   | 2,860 | 109.34% | 3,600         | 86.86%        | -473      | 209 | 199       | 187   | 188  | 99.47%  | 199  | 93.97%  | -1 |
| Venturers                    | 74       | 61        | 48      |       |         |               |               |           |     |           | •     | ,    |         |      |         | •  |
| Sea Scouts                   | 17       | 13        | 13      |       |         |               |               |           |     |           |       |      |         |      |         |    |
| Total Venturing              | 91       | 74        | 61      | 105   | 58.10%  | 125           | 48.80%        | -64       | 20  | 15        | 16    | 14   | 114.29% | 16   | 100.00% |    |
| Non-Unit Scouts              | 0        | 0         | 0       |       |         |               |               |           |     |           | •     | '    |         |      |         | •  |
| Total Traditional            | 11,166   | 8,084     | 7,480   | 7,001 | 106.84% | 11,225        | 66.64%        | -3,745    | 390 | 357       | 331   | 338  | 97.93%  | 376  | 88.03%  | -4 |
| Total Exploring              | 115      | 68        | 115     | 100   | 115.00% | 115           | 100.00%       | 0         | 9   | 5         | 7     | 6    | 116.67% | 9    | 77.78%  |    |
| Total Unit-Based Membership  | 11,281   | 8,152     | 7,595   | 7,101 | 106.96% | 11,340        | 66.98%        | -3,745    | 399 | 362       | 338   | 338  | 100.00% | 385  | 87.79%  | -4 |
| LFL Curriculum-Based         | 0        | 0         | 0       |       |         |               |               |           | 0   | 0         | 0     |      |         |      |         |    |
|                              |          |           |         |       |         |               |               |           |     |           |       |      |         |      |         |    |
| Units Renewed YTD            |          | 337       | 318     |       |         | Total Unit C  | commissioner  | s         |     | 74        | 89    |      |         |      |         |    |
| Posts/Clubs Renewed YTD      |          | 4         | 4       |       |         | Total Distric | t Committee   | Members   |     | 143       | 170   |      |         |      |         |    |
| Total Availble Youth         |          | 550,402   | 563,750 |       |         | Top Leader    | s Trained     |           |     | 80        | 0     |      |         |      |         |    |
|                              |          |           |         |       |         |               |               |           |     |           |       |      |         |      |         |    |
| Lions Marketshare            |          | 1.19%     | 1.20%   |       |         | Lions Reter   | ntion         |           |     | 0.00%     | 0.00% |      |         |      |         |    |
| Tigers Marketshare           |          | 1.81%     | 1.68%   |       |         | Tigers Rete   | ention        |           |     | 44.47%    | 0.00% |      |         |      |         |    |
| Wolves/Bears Marketshare     |          | 2.23%     | 1.96%   |       |         | Wolves/Bea    | ars Retention |           |     | 49.40%    | 0.00% |      |         |      |         |    |
| Webelos Marketshare          |          | 1.50%     | 1.28%   |       |         | Webelos R     | etention      |           |     | 35.52%    | 0.00% |      |         |      |         |    |
| Cub Scouting Marketshare     |          | 1.72%     | 1.56%   |       |         | Cub Scouti    | ng Retention  |           |     | 41.97%    | 0.00% |      |         |      |         |    |
| Scouts BSA Marketshare       |          | 2.34%     | 2.16%   |       |         | Scouts BS/    | A Retention   |           |     | 70.20%    | 0.00% |      |         |      |         |    |
| Venturing Marketshare        |          | 0.05%     | 0.04%   |       |         | Venturing F   | Retention     |           |     | 52.87%    | 0.00% |      |         |      |         |    |
| Exploring Marketshare        |          | 0.00%     | 0.00%   |       |         | Exploring F   | Retention     |           |     | 57.58%    | 0.00% |      |         |      |         |    |
| Total Unit-Based Marketshare |          | 1.48%     | 1.35%   |       |         | Total Unit-E  | Based Youth F | Retention |     | 53.95%    | 0.00% |      |         |      |         |    |