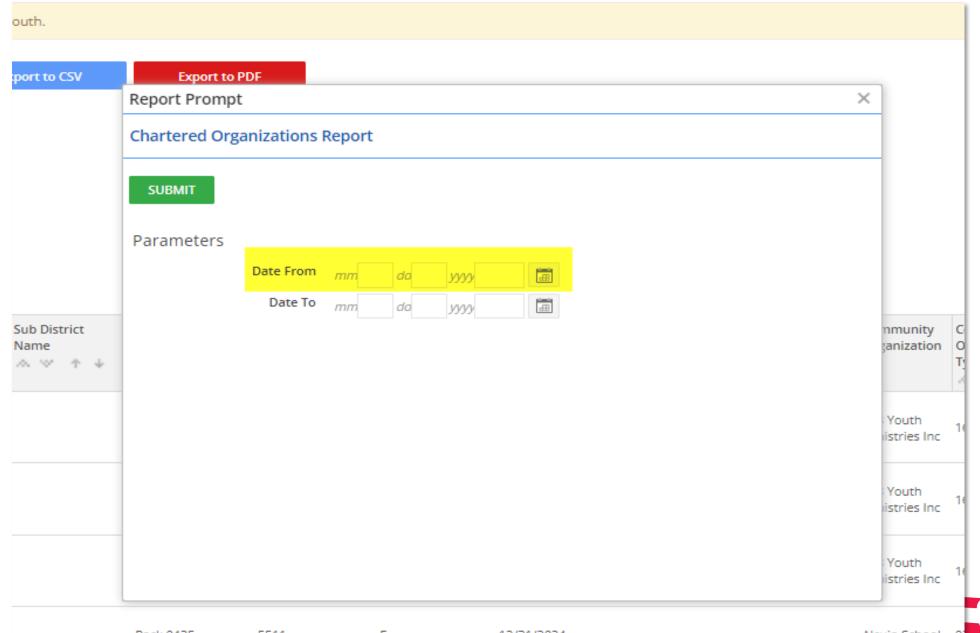

# To see Chartered Organizations Prospects, please hover over a zip code and click on drill through and then click on prospects.

# **Chartered Organizations Prospects**

#### Michigan Crossroads 780

| Community Organization by Zip   | Units by Zip                            | Y                                    | G     | Mosia  | cs by Zip  |                       |
|---------------------------------|-----------------------------------------|--------------------------------------|-------|--------|------------|-----------------------|
| Community Organizations         | DisplayName CommOrgShort                | Address                              | Youth | Mosaic | Households | Registered<br>Members |
| □ 48444                         | Pack 0138 BP St. Paul's Lutheran Church | 200 N Cedar St IMLAY CITY , MI 48444 | 9     |        |            | ▼ IvieIIIbels         |
| □ Prospects                     | Total                                   |                                      | 9     | D15    | 167        |                       |
| ⊕ Civic                         | Iotai                                   |                                      | 9     | L42    | 59         |                       |
| <b>⊞ Education</b>              |                                         |                                      |       | A01    | 0          |                       |
| ☐ Faith-based                   |                                         |                                      |       | A02    | 2          |                       |
| Assembly Of God Church          |                                         |                                      |       | A03    | 0          |                       |
|                                 |                                         |                                      |       | A04    | 11         |                       |
|                                 |                                         |                                      |       | A05    | 4          |                       |
|                                 |                                         |                                      |       | A06    | 0          |                       |
|                                 |                                         |                                      |       | B07    | 0          |                       |
|                                 |                                         |                                      |       | B08    | 9          |                       |
|                                 |                                         |                                      |       | B09    | 13         |                       |
| ⊟ Heritage Church               |                                         |                                      |       | B10    | 0          |                       |
| □ 543 N Cedar St Imlay City, MI |                                         |                                      |       | C11    | 25         |                       |
| Phone: (810) 721-7570           |                                         |                                      |       | C12    | 0          |                       |
| ⊞ Imlay City Christian Reformed |                                         |                                      |       | C12    | 0          |                       |
|                                 |                                         |                                      |       | C13    | 44         |                       |
| ⊞ Imlay City Church-Nazarene    |                                         |                                      |       |        |            |                       |
|                                 |                                         |                                      |       | D16    | 2          |                       |
|                                 |                                         |                                      |       | D17    | 0          |                       |
|                                 |                                         |                                      |       | D18    | 0          |                       |
|                                 |                                         |                                      |       | E19    | 2          |                       |
| Sacred Heart Catholic Church    |                                         |                                      |       | E20    | 57         |                       |
| St Paul's Lutheran Church       |                                         |                                      |       | E21    | 442        |                       |
|                                 |                                         |                                      |       | F22    | 34         |                       |
|                                 |                                         |                                      |       | F23    | 29         |                       |
| Law Enforcement                 |                                         |                                      |       | G24    | 0          |                       |
|                                 |                                         |                                      |       | G25    | 0          |                       |
|                                 |                                         |                                      |       | H26    | 0          |                       |
|                                 |                                         |                                      |       | H27    | 7          |                       |
|                                 |                                         |                                      |       | Total  | 3452       |                       |