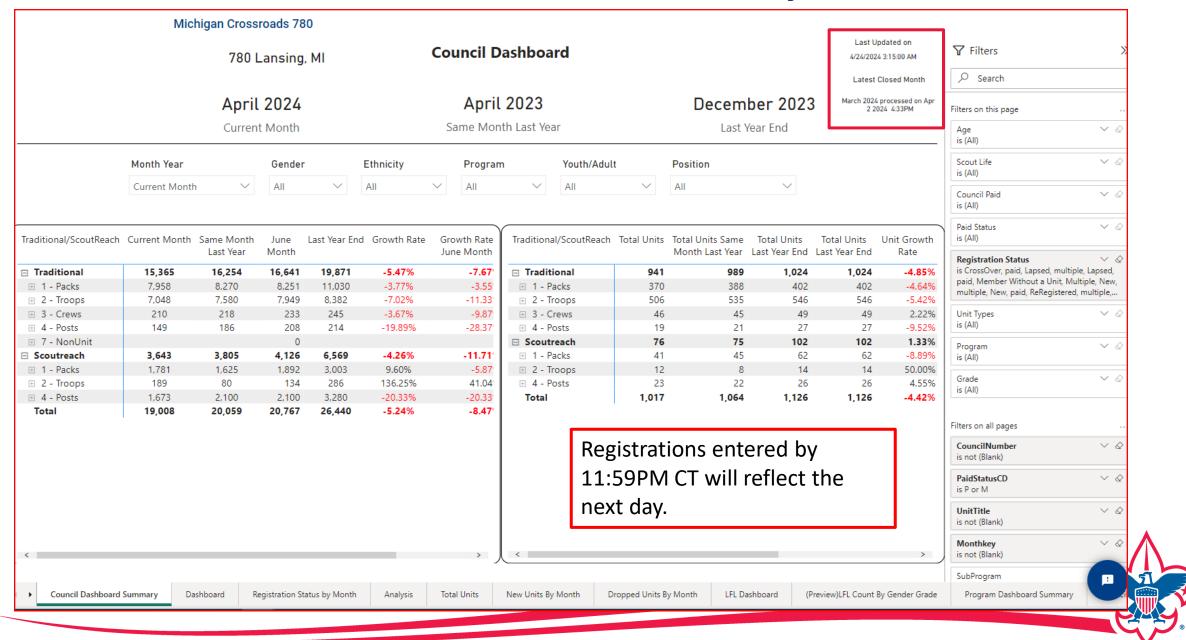

## **Council Dashboard Summary**

All reports are printable in PDF format. See the Dashboard Summary example below. Right click outside of the two boxes to print.

## **Council Dashboard**

### **Membership Totals**

780 Lansing, MI

April 2024
Current Month

Registration Status by Month

Analysis

Total Units

April 2023

December 2023