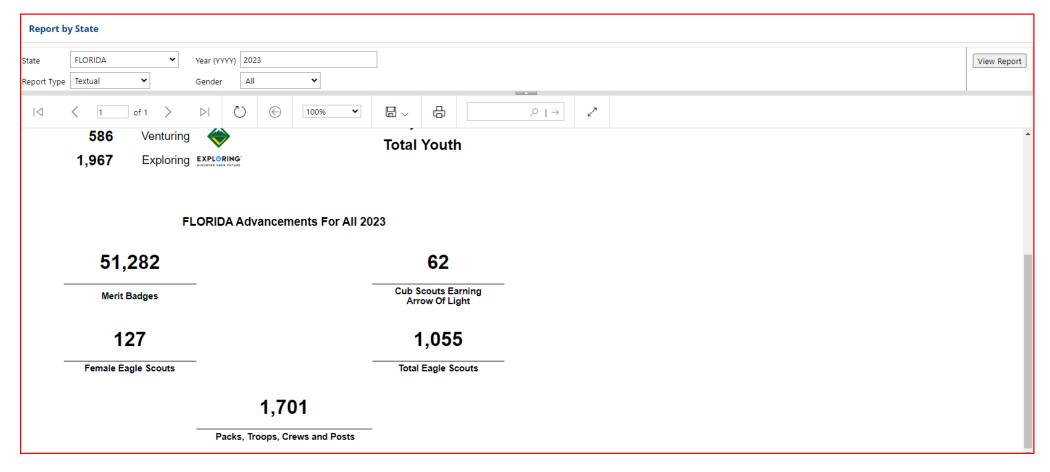

# MyBSA Membership Report by State

**Gary Gilger** 

# **MyBSA Report by State**