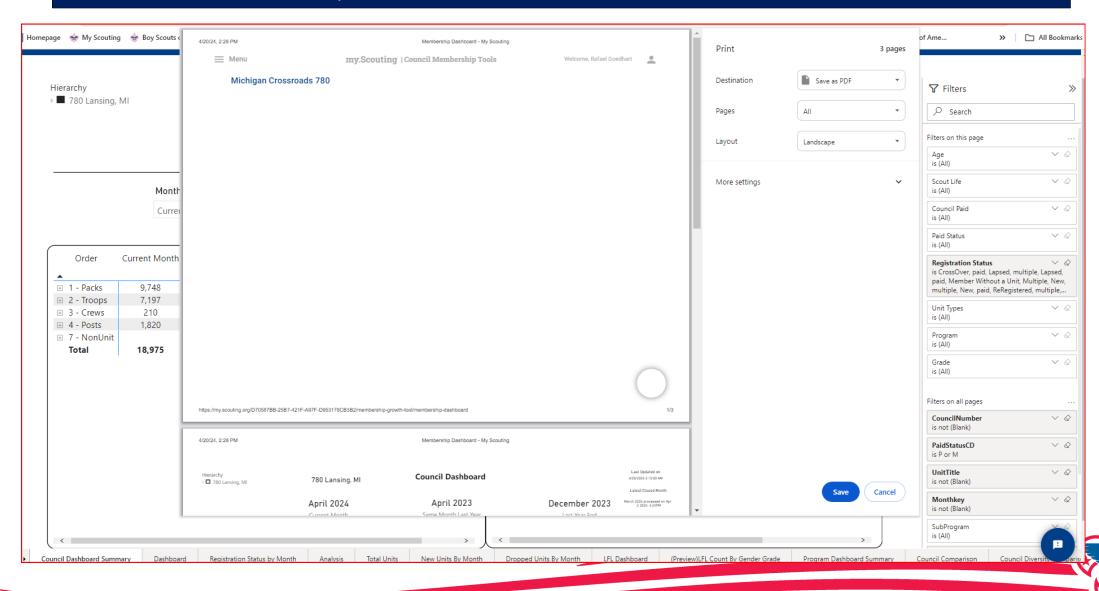

## **Council Dashboard Summary**

All reports are printable in PDF format. See the Dashboard Summary example below. Right click outside of the two boxes to print.

### You can also export the data to an excel file by clicking More Options on the 3 dots.