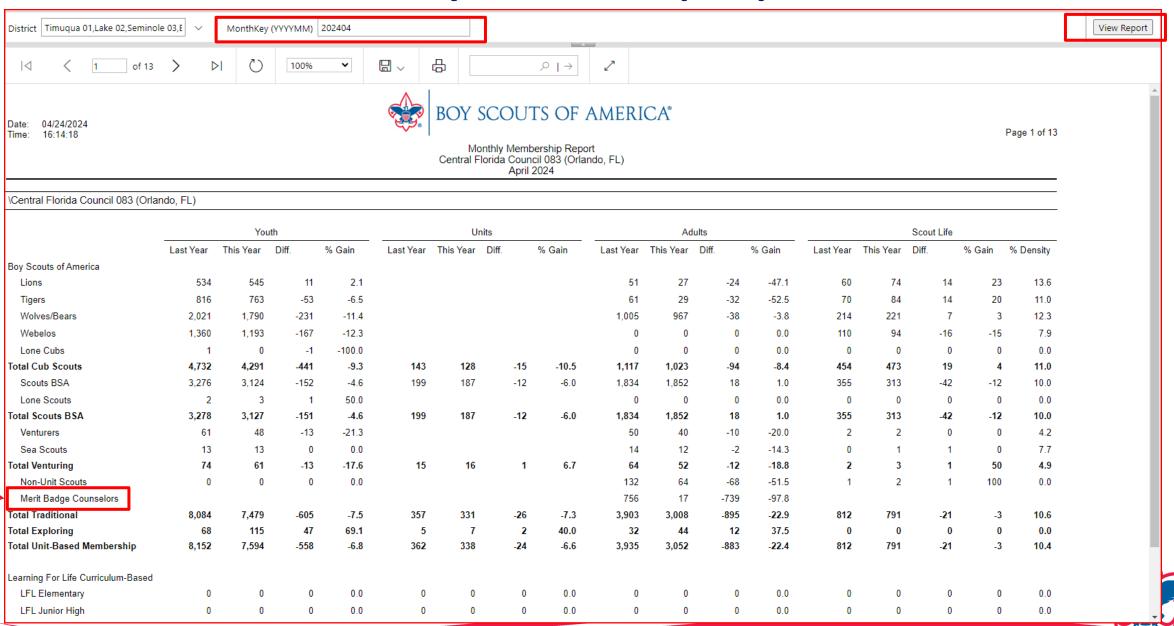

# **Monthly Membership Report**

# **Monthly Membership Report (MMR)**

The MMR report compares current month membership to the same month last year by youth, adults, units/groups and Scout Life subscriptions.

New – we added Merit Badge Counselors