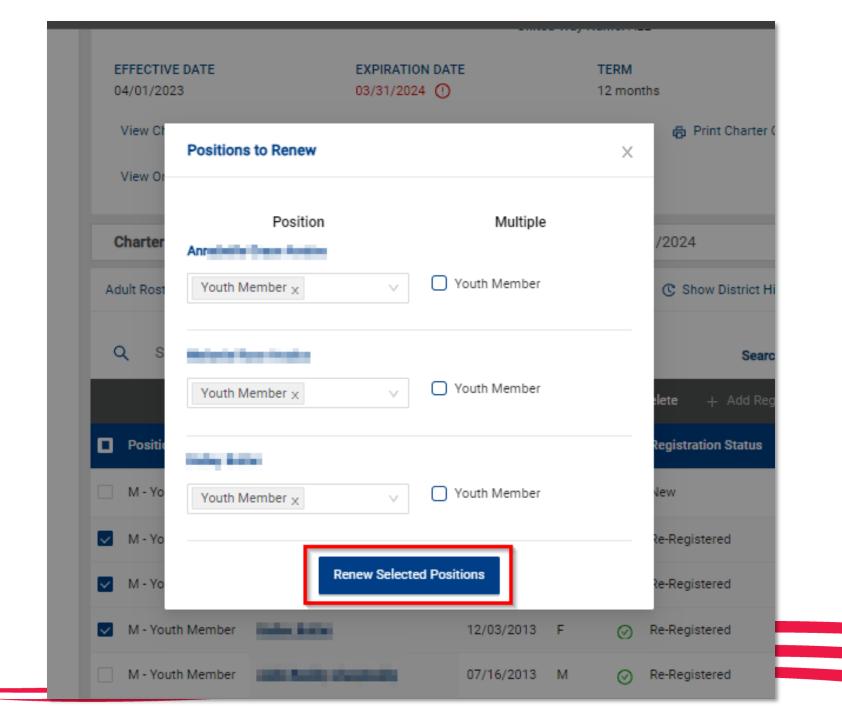

# Auto Renewal Membership Family/Self Pay

- An email notification and a renewal link will be sent 60 days before membership expires.
- The link provided in the email will direct individuals to a renewal form on My.Scouting
- If registered in multiple positions, select the primary position. Renewing the primary position will automatically renew multiple positions.
- The individual pays with a credit card and submits the renewal.
- The unit will approve the membership renewal.

# Auto Renewal Membership Unit Pay

- In Organization Manager, the unit selects the Unit Pay option.
- Unit Key 3s are notified each month about which members are due to renew that month.
- Using the Roster tab, the unit selects which members they are renewing.
- The unit can choose not to renew a member (opt-out). The unit can also change the Scout's Life subscription settings for each person.
- The unit pays with a credit card or establishes a securely stored electronic fund transfer payment (ACH) and submits the renewal.