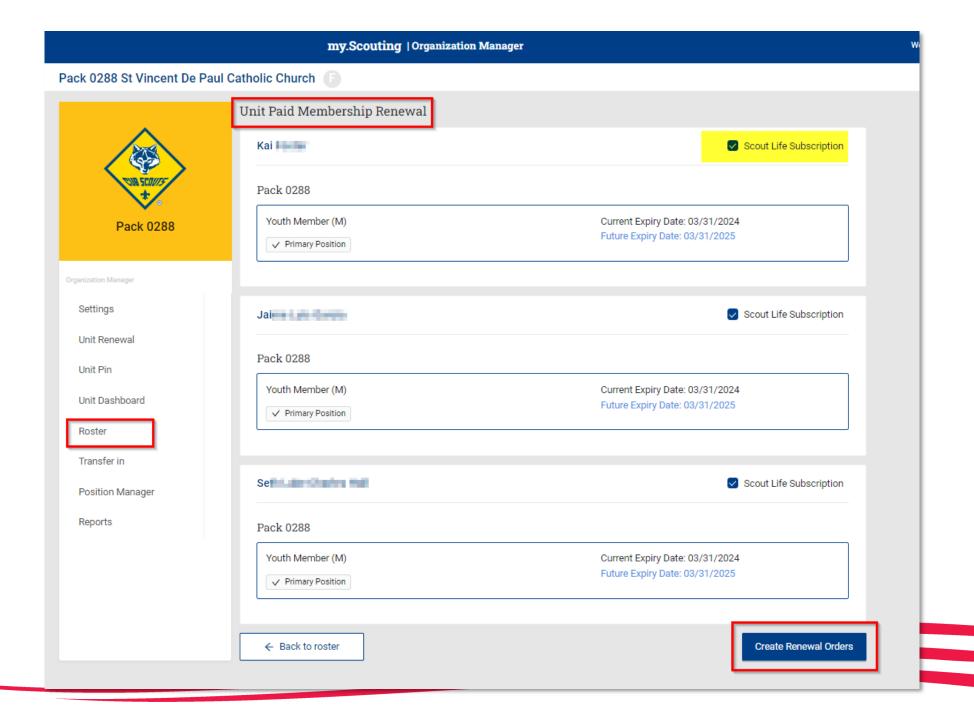

# Auto Renewal Membership Family/Self Pay

- An email notification and a renewal link will be sent 60 days before membership expires.
- The link provided in the email will direct individuals to a renewal form on My.Scouting
- If registered in multiple positions, select the primary position. Renewing the primary position will automatically renew multiple positions.
- The individual pays with a credit card and submits the renewal.
- The unit will approve the membership renewal.

# Auto Renewal Membership Unit Pay

- In Organization Manager, the unit selects the Unit Pay option.
- Unit Key 3s are notified each month about which members are due to renew that month.
- Using the Roster tab, the unit selects which members they are renewing.
- The unit can choose not to renew a member (opt-out). The unit can also change the Scout's Life subscription settings for each person.
- The unit pays with a credit card or establishes a securely stored electronic fund transfer payment (ACH) and submits the renewal.