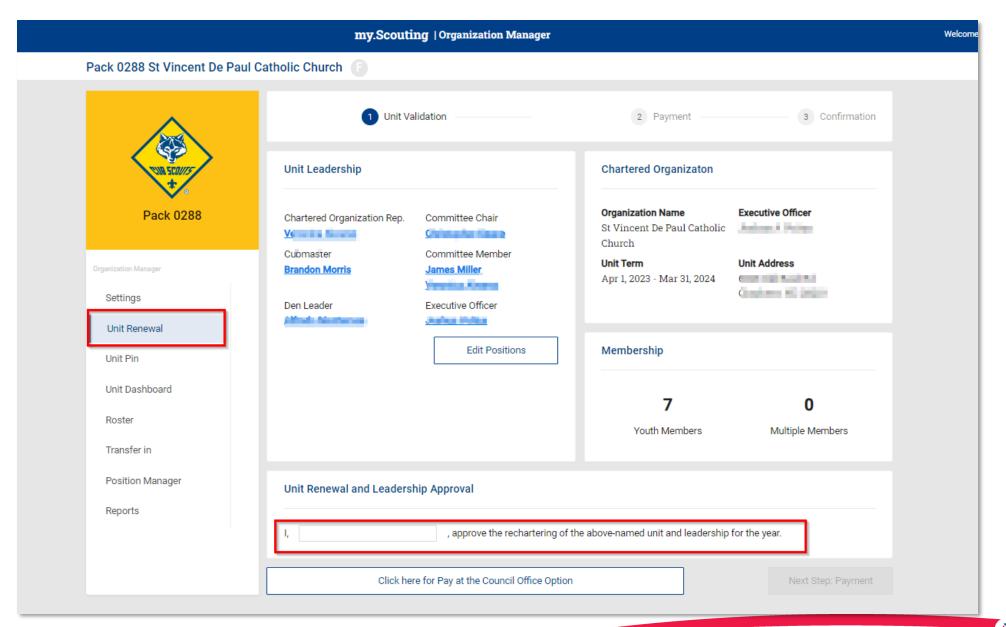

#### Unit Renewal

Units will renew their charter on or before their unit anniversary date. These are the steps:

- A Key 3 member or designee will validate information within Organization Manager.
- · Changes to leadership (if needed) are made within Position Manager.
- · Leaders take YPT if needed.
- . E-sign the page, then pay and submit.

#### Unit Renewal and Leader Approval

approve the rechartering of the above-named unit and leadership for the year.

Sign here