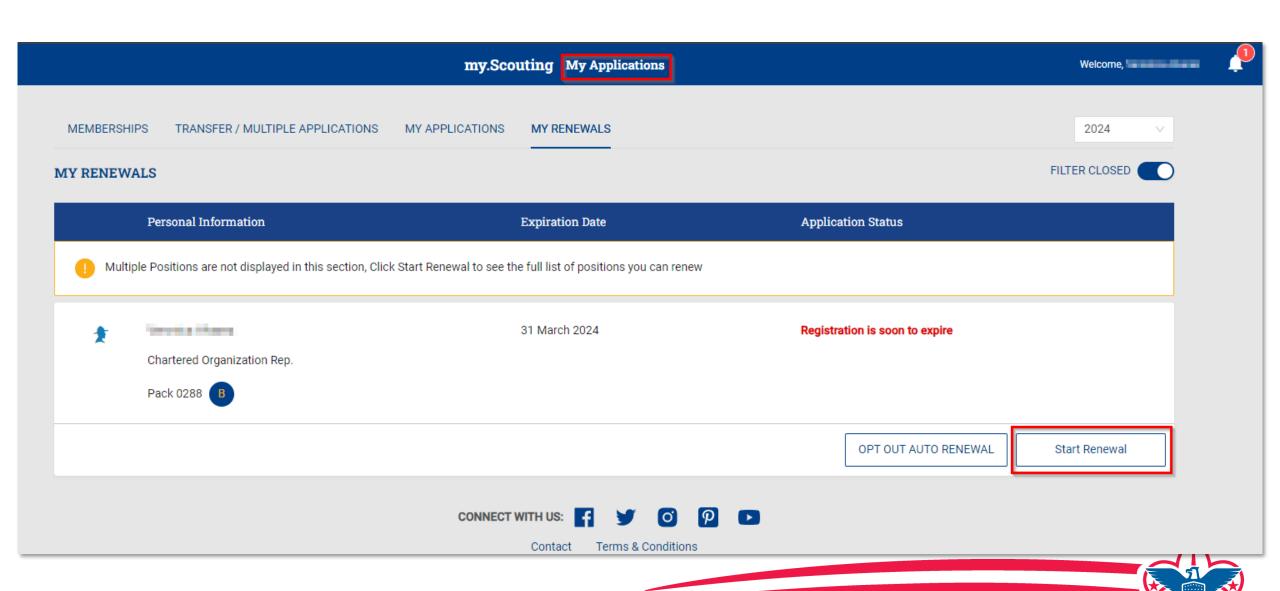

#### Unit Renewal

Units will renew their charter on or before their unit anniversary date. These are the steps:

- A Key 3 member or designee will validate information within Organization Manager.
- · Changes to leadership (if needed) are made within Position Manager.
- · Leaders take YPT if needed.
- . E-sign the page, then pay and submit.

### ES YOUR WITH BEADY FOR MININGS SERVENS SERVENS

Member Renewal and Unit Renewal are now separate processes. They are more straightforward, but units must make some decisions. Is your unit ready?

- Separate Processes
- · Member Renewal and Unit Renewal are now separate processes.
- · Members now renew annually based on when they join.
- Key Decisions and Actions to Make Early
- Verify correct emails for all members.
- Ensure every Scout under 18 has an associated parent's/guardian's email
- Decide payment method:
- Unit Pay: The unit pays for members' registrations in the month due.
- Self Pay or Family Pay: Let members/parents manage renewals.
- · Choose auto-renewal or manual approval.
- . Communication early and as often as necessary
- Inform parents/members of decisions.
- · Clarify steps for renewal.
- Be prepared for:
  - 3% credit/debit card fee.
  - Adult registrations may be delayed for background checks.