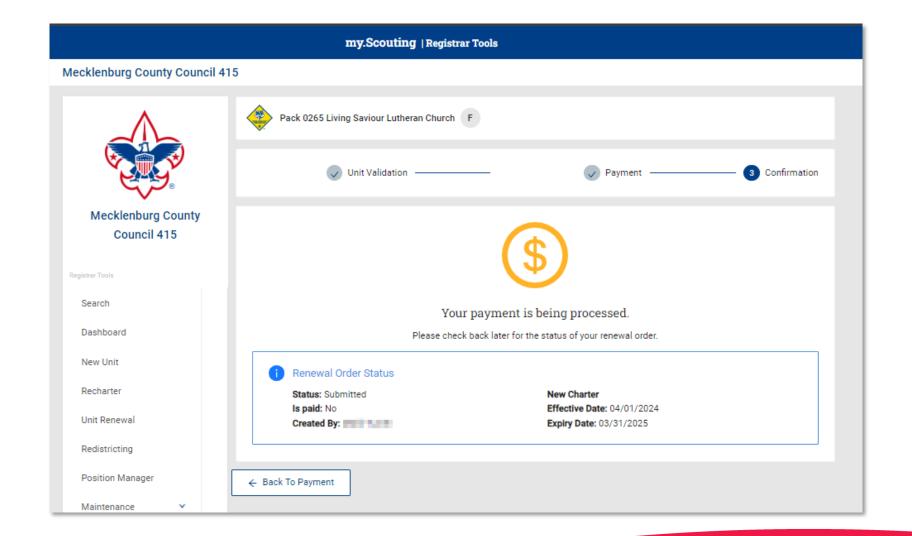

#### Unit Renewal

Units will renew their charter on or before their unit anniversary date. These are the steps:

- A Key 3 member or designee will validate information within Organization Manager.
- · Changes to leadership (if needed) are made within Position Manager.
- · Leaders take YPT if needed.
- . E-sign the page, then pay and submit.

#### Pack 0288 St Vincent De Paul Catholic Church Renewal Order Status Status: Initiated **New Charter** Is paid: No Effective Date: 04/01/2024 Created By: Expiry Date: 03/31/2025 Pack 0288 Unit Validation -2 Payment 3 Confirmation Organization Manager Unit Renewal Fees Settings \$100.00 Recharter Fee: Unit Renewal Subtotal: \$100.00 Admin Fee (Credit Card - 3%): Unit Pin \$3.00 Unit Dashboard Total: \$103.00 Roster Transfer in **Billing Information** Position Manager ACH Payment Credit Card Reports CARD INFORMATION \* First Name: Susan \* Last Name: Adams 34 4113 \* Card Number: 12/27