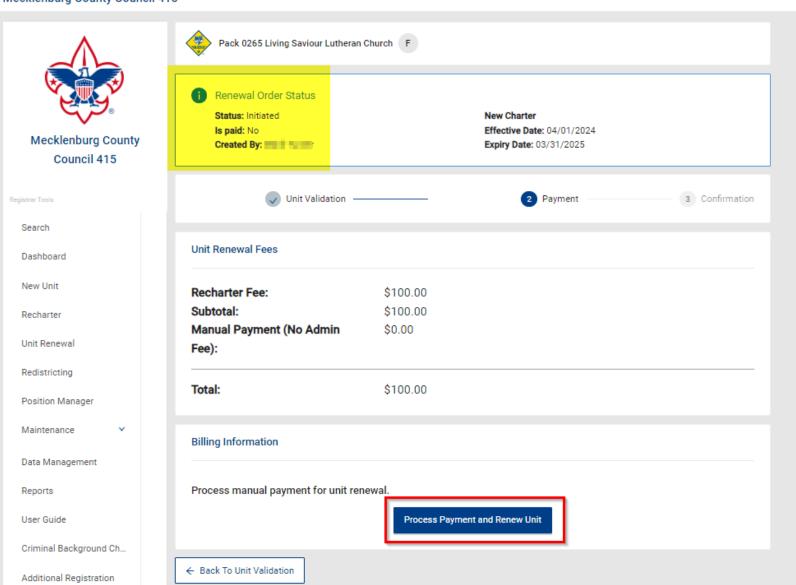

#### Unit Renewal

Units will renew their charter on or before their unit anniversary date. These are the steps:

- A Key 3 member or designee will validate information within Organization Manager.
- · Changes to leadership (if needed) are made within Position Manager.
- · Leaders take YPT if needed.
- . E-sign the page, then pay and submit.

#### Pack 0288 St Vincent De Paul Catholic Church Renewal Order Status Status: Initiated **New Charter** Is paid: No Effective Date: 04/01/2024 Created By: Expiry Date: 03/31/2025 Pack 0288 Unit Validation -2 Payment 3 Confirmation Organization Manager Unit Renewal Fees Settings \$100.00 Recharter Fee: Unit Renewal Subtotal: \$100.00 Admin Fee (Credit Card - 3%): Unit Pin \$3.00 Unit Dashboard Total: \$103.00 Roster Transfer in **Billing Information** Position Manager ACH Payment Credit Card Reports CARD INFORMATION \* First Name: Susan \* Last Name: Adams 34 4113 \* Card Number: 12/27