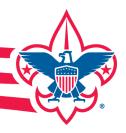

For units, the Key 3 will determine how membership renewal fees are paid using Organization Manager. Units need to determine whether they will allow auto-approval (if the council permits it). When a renewal is auto-approved, it means that adults may renew without requiring the Chartered Organization Representative (COR) to approve that renewal. The renewal process is streamlined.

A unit can have members pay their annual fees directly, or the unit may coordinate payments for its members. Two variations exist:

- In Family/Self Pay, members or their parents/guardians will receive an email with a link 60 days prior to expiration reminding them to renew. Payment is made by the member (or a parent/guardian) without going through the unit.
- Unit Pay is an option for units that prefer to coordinate or make payments for its members. Units will need to renew members throughout the year when their renewals are due.