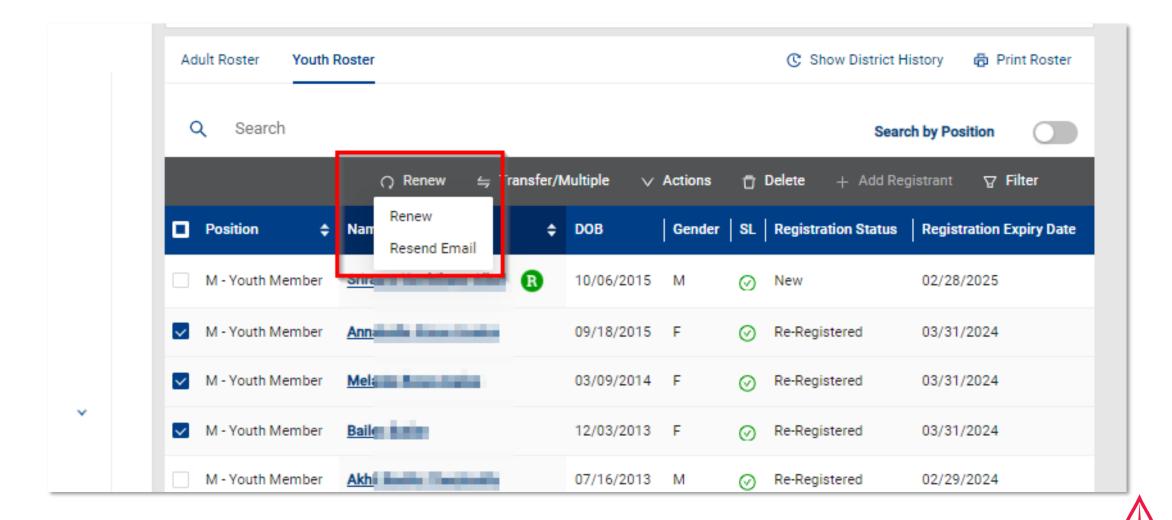

# Auto Renewal Membership Family/Self Pay

- An email notification and a renewal link will be sent 60 days before membership expires.
- The link provided in the email will direct individuals to a renewal form on My.Scouting
- If registered in multiple positions, select the primary position. Renewing the primary position will automatically renew multiple positions.
- The individual pays with a credit card and submits the renewal.
- The unit will approve the membership renewal.

# Auto Renewal Membership Unit Pay

- In Organization Manager, the unit selects the Unit Pay option.
- Unit Key 3s are notified each month about which members are due to renew that month.
- Using the Roster tab, the unit selects which members they are renewing.
- The unit can choose not to renew a member (opt-out). The unit can also change the Scout's Life subscription settings for each person.
- The unit pays with a credit card or establishes a securely stored electronic fund transfer payment (ACH) and submits the renewal.