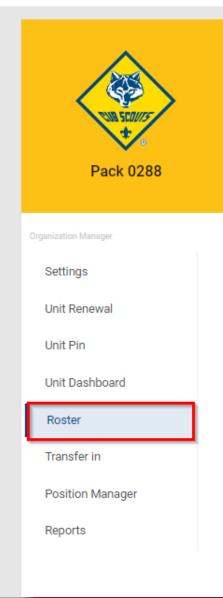

# Auto Renewal Membership Unit Pay

- In Organization Manager, the unit selects the Unit Pay option.
- Unit Key 3s are notified each month about which members are due to renew that month.
- Using the Roster tab, the unit selects which members they are renewing.
- The unit can choose not to renew a member (opt-out). The unit can also change the Scout's Life subscription settings for each person.
- The unit pays with a credit card or establishes a securely stored electronic fund transfer payment (ACH) and submits the renewal.

# Reporting

Found in Organization Manager

Organization Manager

Settings

Unit Pin

Unit Dashboard

Roster

Position Manager