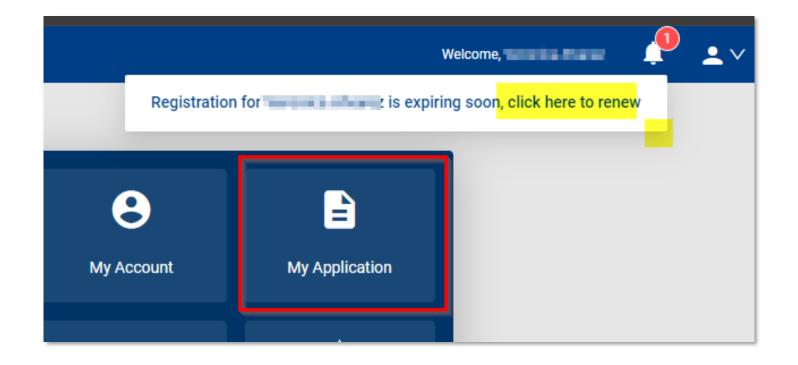

### EOR MINNERS & UNIT BENIEWAYS?

Nearly every council will have members renewing their memberships starting in August or September. Those members will receive email notifications in June or July. For most councils, these will be their first experiences with the new Member Renewal and Unit Renewal processes. Is your council ready?

#### Support Unit Preparations

- Are your units ready?
- Use the flyer for units or other communication tools.
- Address missing email addresses and association of parents/guardians early.
- · Support units with reports on Members Due to Renew and Opted Out.

#### Auto-renewal Decision for Councils

- Document the council's decision about auto-renewal promptly.
- Communicate that decision to units as necessary.

#### Communication Plan

 Determine whether and how the council will complement the National Council's communication plan. Consider postcards, texts, etc.

#### Saving Opt-Outs

- · Be prepared to contact members who opt out.
- Ask why. We can learn.
- Invite them to re-join, if appropriate.
- Offer information about other units, if appropriate.

Please submit tickets as issues arise. Remember timely action is crucial!