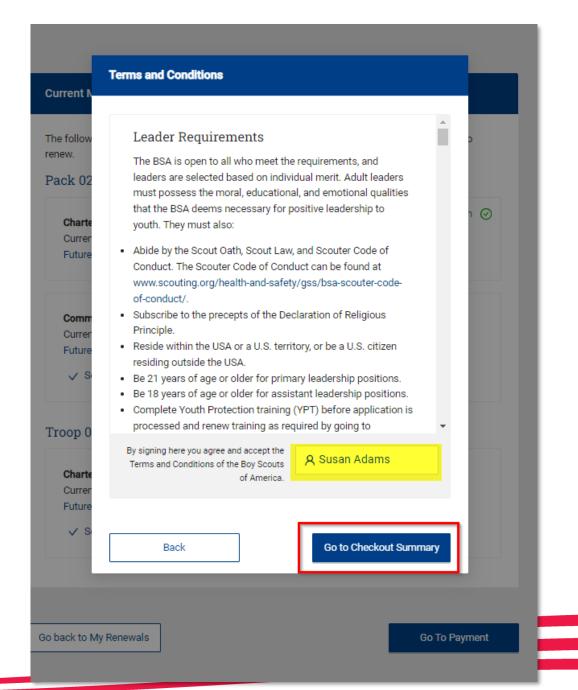

# Auto Renewal Membership Family/Self Pay

- An email notification and a renewal link will be sent 60 days before membership expires.
- The link provided in the email will direct individuals to a renewal form on My.Scouting
- If registered in multiple positions, select the primary position. Renewing the primary position will automatically renew multiple positions.
- The individual pays with a credit card and submits the renewal.
- The unit will approve the membership renewal.