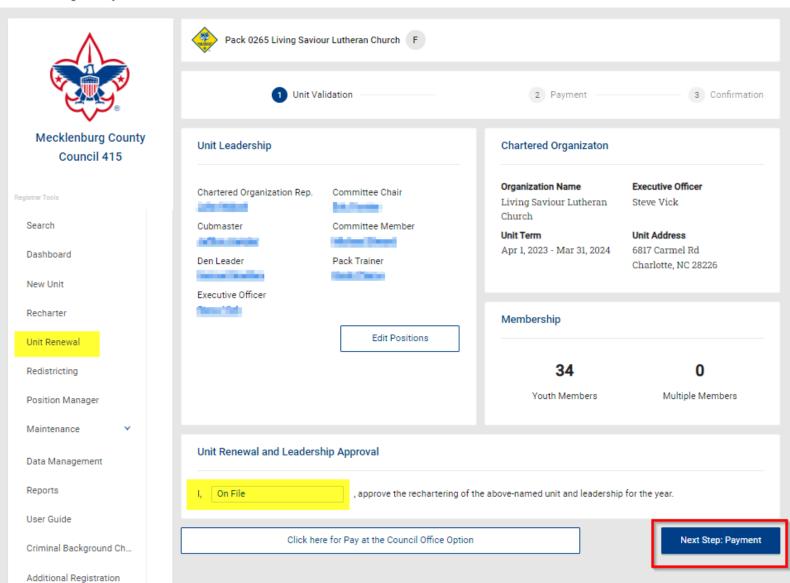

#### Unit Renewal

Units will renew their charter on or before their unit anniversary date. These are the steps:

- A Key 3 member or designee will validate information within Organization Manager.
- · Changes to leadership (if needed) are made within Position Manager.
- · Leaders take YPT if needed.
- . E-sign the page, then pay and submit.

#### Unit Renewal and Leader Approval

approve the rechartering of the above-named unit and leadership for the year.

Sign here