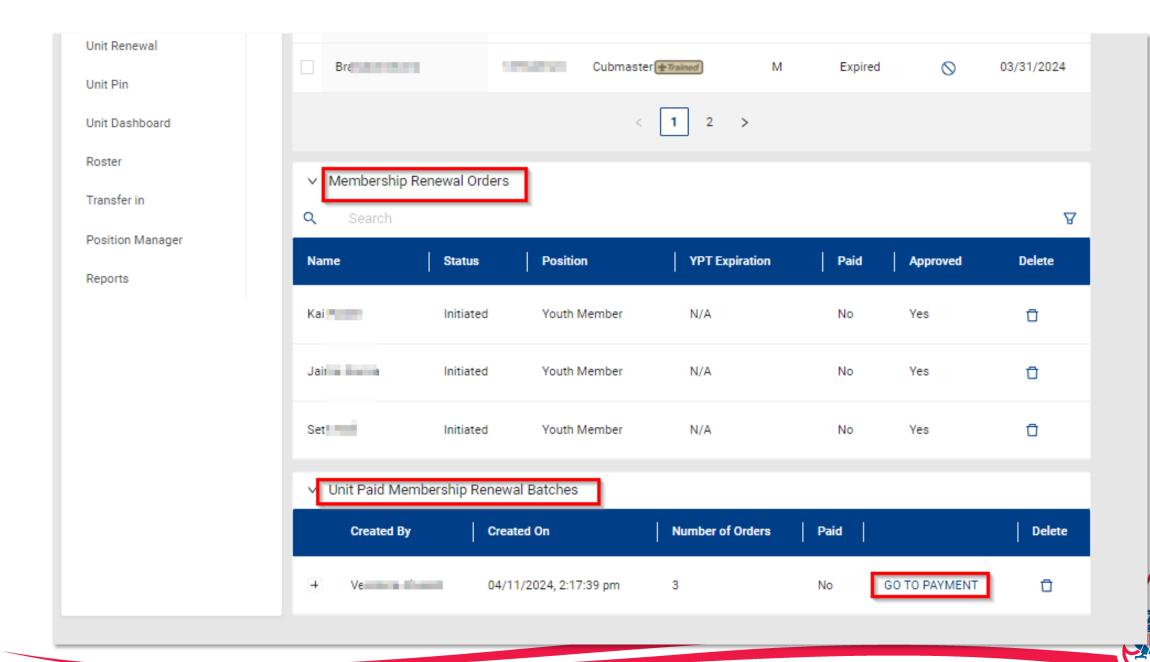

# Auto Renewal Membership Unit Pay

- In Organization Manager, the unit selects the Unit Pay option.
- Unit Key 3s are notified each month about which members are due to renew that month.
- Using the Roster tab, the unit selects which members they are renewing.
- The unit can choose not to renew a member (opt-out). The unit can also change the Scout's Life subscription settings for each person.
- The unit pays with a credit card or establishes a securely stored electronic fund transfer payment (ACH) and submits the renewal.

Go back to My Renewals

Go To Payment