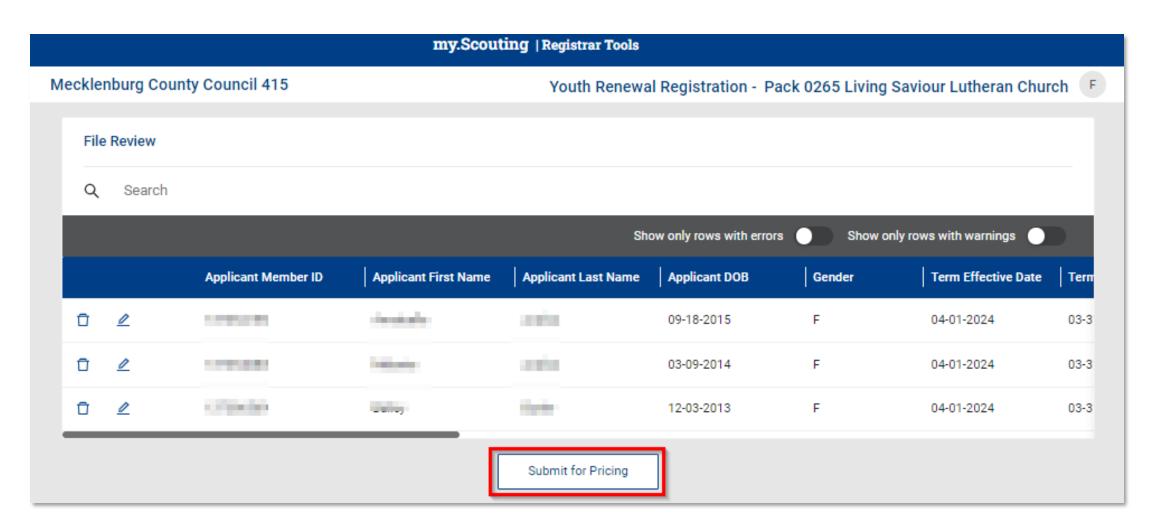

# my.Scouting | Registrar Tools

Mecklenburg County Council 415

Youth Renewal Registration - Pack 0265 Living Saviour Lutheran Church

| File   | Review |                         |                        |                              |                    |             |                                 |                                            |                                                |                                                           |              |
|--------|--------|-------------------------|------------------------|------------------------------|--------------------|-------------|---------------------------------|--------------------------------------------|------------------------------------------------|-----------------------------------------------------------|--------------|
| Q      | Seard  | ch                      |                        |                              |                    |             |                                 |                                            |                                                |                                                           |              |
|        |        |                         |                        |                              |                    |             |                                 |                                            |                                                | Show only pri                                             | ces          |
| Delete | Edit   | Applicant<br>First Name | Applicant<br>Last Name | Youth<br>Registration<br>Fee | Future Year<br>Fee | Joining Fee | SL Youth<br>Subscription<br>Fee | SL Foreign<br>Youth<br>Subscription<br>Fee | SL Future<br>Year Youth<br>Subscription<br>Fee | SL Foreign<br>Future Year<br>Youth<br>Subscription<br>Fee | Total Amount |
| Û      | 0      | in a later of the       | Andre                  | \$80.00                      | \$0.00             | \$0.00      | \$15.00                         | \$0.00                                     | \$0.00                                         | \$0.00                                                    | \$95.00      |
| ū      | 0      | 10000                   |                        | \$80.00                      | \$0.00             | \$0.00      | \$15.00                         | \$0.00                                     | \$0.00                                         | \$0.00                                                    | \$95.00      |
| ū      | 0      | (Marine)                | Series .               | \$80.00                      | \$0.00             | \$0.00      | \$15.00                         | \$0.00                                     | \$0.00                                         | \$0.00                                                    | \$95.00      |
|        |        |                         |                        | \$240.00                     | \$0.00             | \$0.00      | \$45.00                         | \$0.00                                     | \$0.00                                         | \$0.00                                                    | \$285.00     |

Submit Registrations