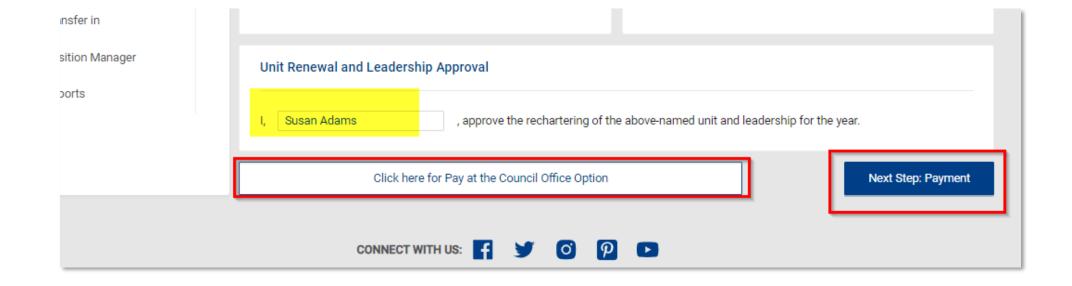

#### Unit Renewal

Units will renew their charter on or before their unit anniversary date. These are the steps:

- A Key 3 member or designee will validate information within Organization Manager.
- · Changes to leadership (if needed) are made within Position Manager.
- · Leaders take YPT if needed.
- . E-sign the page, then pay and submit.

#### Unit Renewal and Leader Approval

approve the rechartering of the above-named unit and leadership for the year.

Sign here