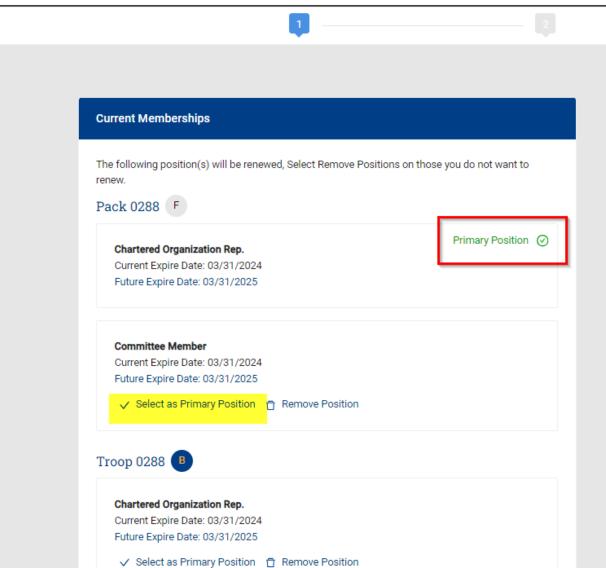

# Auto Renewal Membership Family/Self Pay

- An email notification and a renewal link will be sent 60 days before membership expires.
- The link provided in the email will direct individuals to a renewal form on My.Scouting
- If registered in multiple positions, select the primary position. Renewing the primary position will automatically renew multiple positions.
- The individual pays with a credit card and submits the renewal.
- The unit will approve the membership renewal.