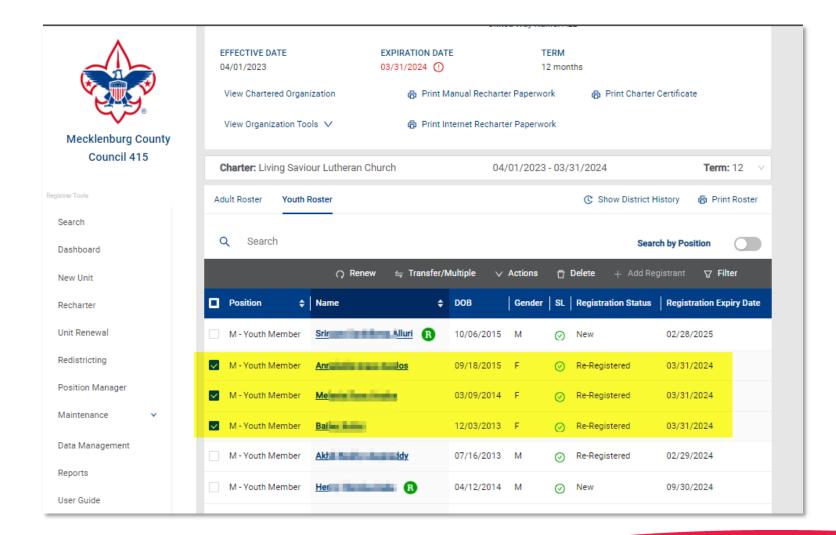

# Auto Renewal Membership Family/Self Pay

- An email notification and a renewal link will be sent 60 days before membership expires.
- The link provided in the email will direct individuals to a renewal form on My.Scouting
- If registered in multiple positions, select the primary position. Renewing the primary position will automatically renew multiple positions.
- The individual pays with a credit card and submits the renewal.
- The unit will approve the membership renewal.

# Auto Renewal Membership Unit Pay

- In Organization Manager, the unit selects the Unit Pay option.
- Unit Key 3s are notified each month about which members are due to renew that month.
- Using the Roster tab, the unit selects which members they are renewing.
- The unit can choose not to renew a member (opt-out). The unit can also change the Scout's Life subscription settings for each person.
- The unit pays with a credit card or establishes a securely stored electronic fund transfer payment (ACH) and submits the renewal.