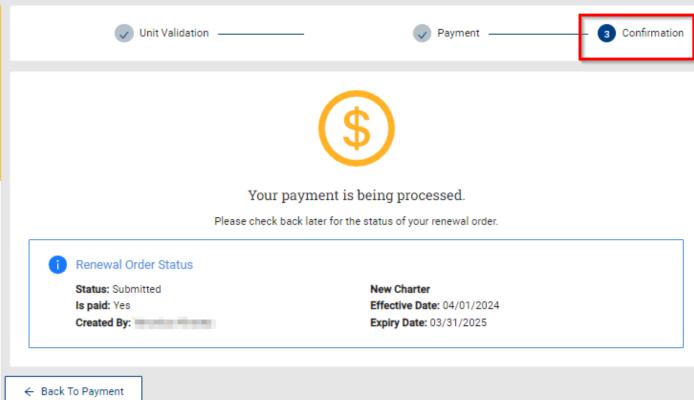

#### Pack 0288 St Vincent De Paul Catholic Church Renewal Order Status Status: Initiated **New Charter** Is paid: No Effective Date: 04/01/2024 Created By: Expiry Date: 03/31/2025 Pack 0288 Unit Validation -2 Payment 3 Confirmation Organization Manager Unit Renewal Fees Settings \$100.00 Recharter Fee: Unit Renewal Subtotal: \$100.00 Admin Fee (Credit Card - 3%): Unit Pin \$3.00 Unit Dashboard Total: \$103.00 Roster Transfer in **Billing Information** Position Manager ACH Payment Credit Card Reports CARD INFORMATION \* First Name: Susan \* Last Name: Adams 34 4113 \* Card Number: 12/27