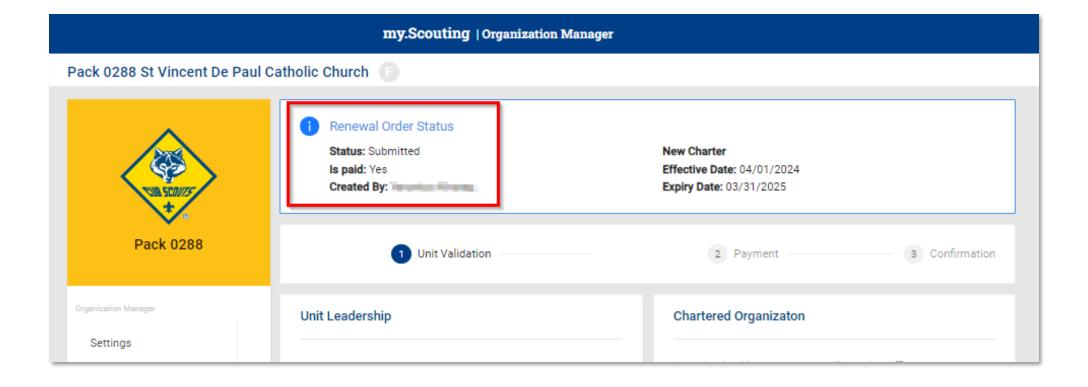

#### my.Scouting | Organization Manager

#### Pack 0288 St Vincent De Paul Catholic Church Renewal Order Status Status: Initiated **New Charter** Is paid: No Effective Date: 04/01/2024 Created By: Expiry Date: 03/31/2025 Pack 0288 Unit Validation -2 Payment 3 Confirmation Organization Manager Unit Renewal Fees Settings \$100.00 Recharter Fee: Unit Renewal Subtotal: \$100.00 Admin Fee (Credit Card - 3%): Unit Pin \$3.00 Unit Dashboard Total: \$103.00 Roster Transfer in **Billing Information** Position Manager ACH Payment Credit Card Reports CARD INFORMATION \* First Name: Susan \* Last Name: Adams 34 4113 \* Card Number: 12/27