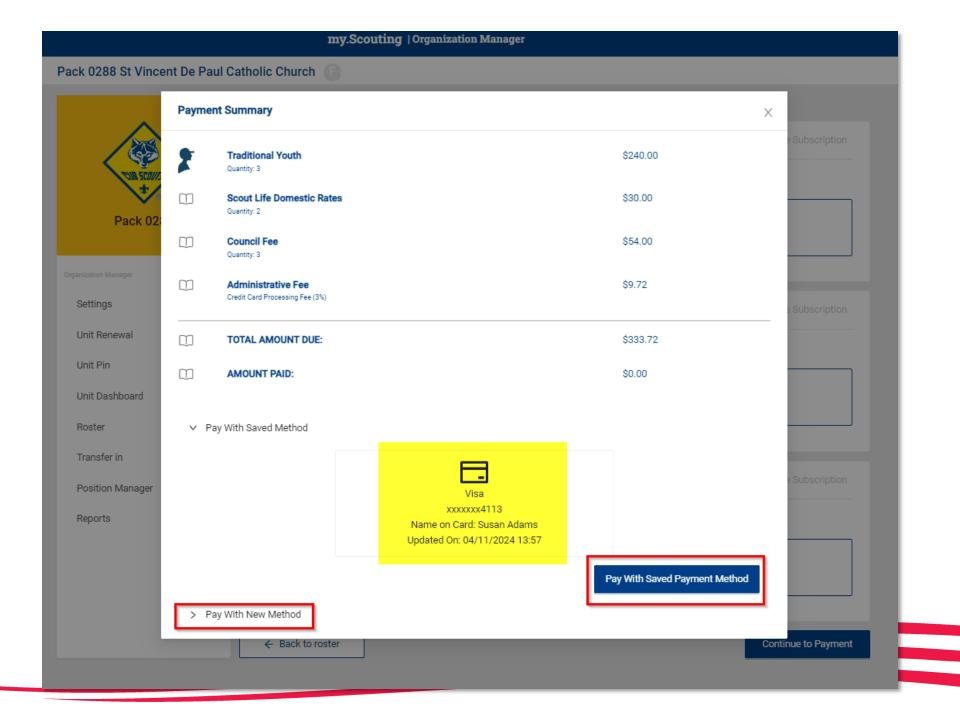

# Auto Renewal Membership Unit Pay

- In Organization Manager, the unit selects the Unit Pay option.
- Unit Key 3s are notified each month about which members are due to renew that month.
- Using the Roster tab, the unit selects which members they are renewing.
- The unit can choose not to renew a member (opt-out). The unit can also change the Scout's Life subscription settings for each person.
- The unit pays with a credit card or establishes a securely stored electronic fund transfer payment (ACH) and submits the renewal.

For units, the Key 3 will determine how membership renewal fees are paid using Organization Manager. Units need to determine whether they will allow auto-approval (if the council permits it). When a renewal is auto-approved, it means that adults may renew without requiring the Chartered Organization Representative (COR) to approve that renewal. The renewal process is streamlined.

A unit can have members pay their annual fees directly, or the unit may coordinate payments for its members. Two variations exist:

- In Family/Self Pay, members or their parents/guardians will receive an email with a link 60 days prior to expiration reminding them to renew. Payment is made by the member (or a parent/guardian) without going through the unit.
- Unit Pay is an option for units that prefer to coordinate or make payments for its members. Units will need to renew members throughout the year when their renewals are due.