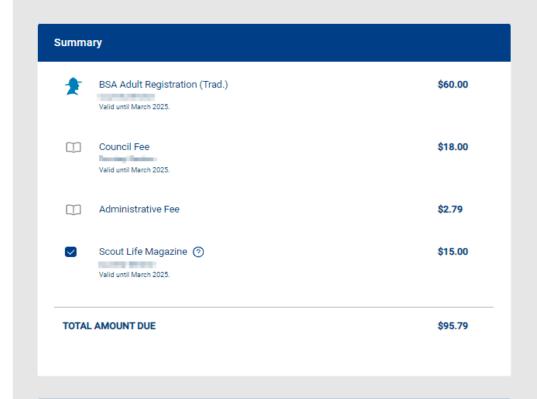

# Auto Renewal Membership Family/Self Pay

- An email notification and a renewal link will be sent 60 days before membership expires.
- The link provided in the email will direct individuals to a renewal form on My.Scouting
- If registered in multiple positions, select the primary position. Renewing the primary position will automatically renew multiple positions.
- The individual pays with a credit card and submits the renewal.
- The unit will approve the membership renewal.

# Auto Renewal Membership Unit Pay

- In Organization Manager, the unit selects the Unit Pay option.
- Unit Key 3s are notified each month about which members are due to renew that month.
- Using the Roster tab, the unit selects which members they are renewing.
- The unit can choose not to renew a member (opt-out). The unit can also change the Scout's Life subscription settings for each person.
- The unit pays with a credit card or establishes a securely stored electronic fund transfer payment (ACH) and submits the renewal.