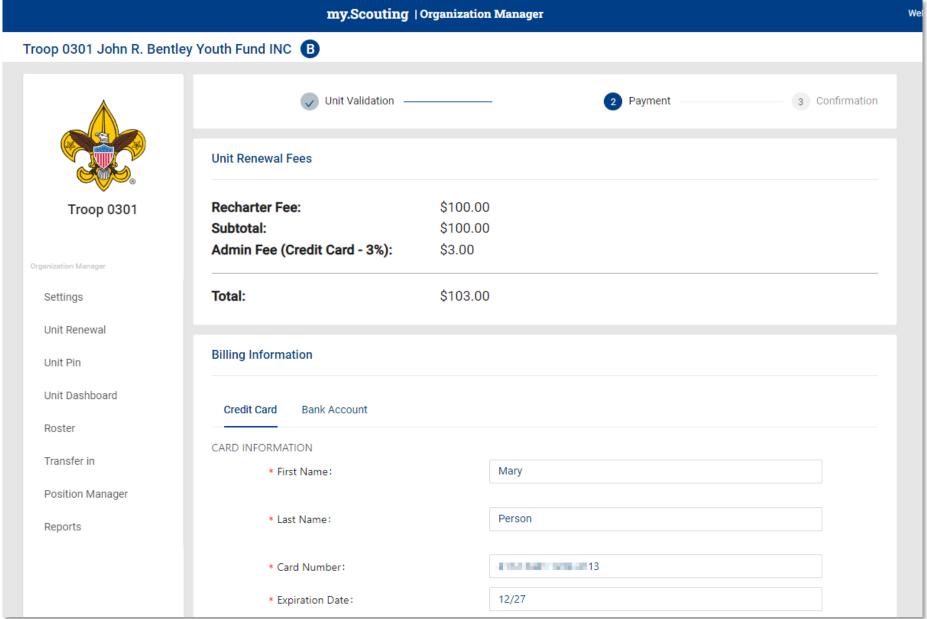

#### **Unit Paid Renewals**

Individual membership renewal and fees are paid by the unit

Login at My.Scouting.org and go to Organization Manager (Unit Leader, committee chair, chartered organization representative, or designee have access)

Click on "Unit Renewal "on the menu.

**Validate Information** 

Make changes to Leadership if needed in Position Manager – Have leaders take YPT if needed

**E-Sign the Page** 

**Pay and Submit** 

Auto Renewal Membership – Unit Renewals
\*Card Number: Unit Renewals

# Auto Renewal Membership Unit Pay

- In Organization Manager, the unit selects the Unit Pay option.
- Unit Key 3s are notified each month about which members are due to renew that month.
- Using the Roster tab, the unit selects which members they are renewing.
- The unit can choose not to renew a member (opt-out). The unit can also change the Scout's Life subscription settings for each person.
- The unit pays with a credit card or establishes a securely stored electronic fund transfer payment (ACH) and submits the renewal.