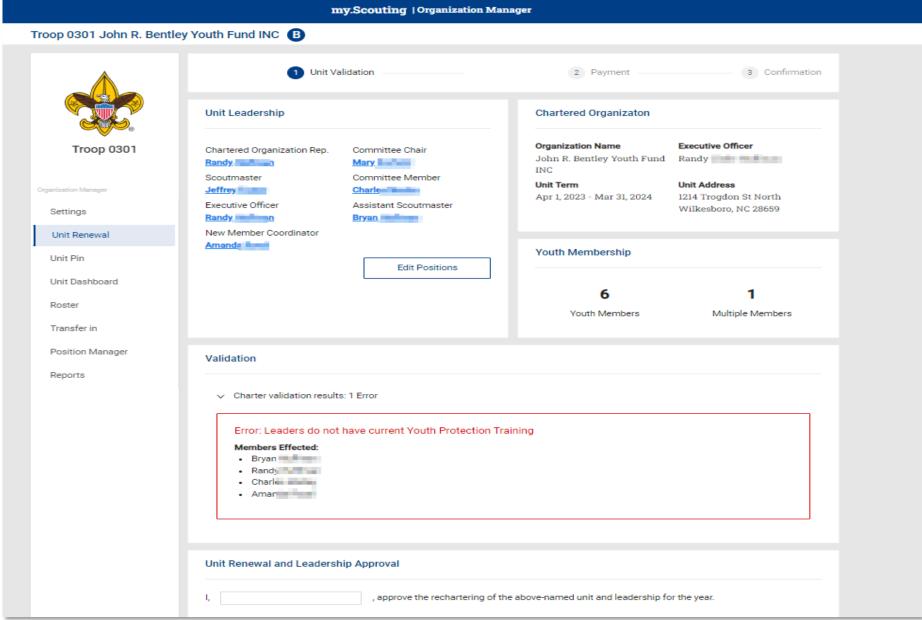

#### **Unit Paid Renewals**

Individual membership renewal and fees are paid by the unit

Login at My.Scouting.org and go to Organization Manager (Unit Leader, committee chair, chartered organization representative, or designee have access)

Click on "Unit Renewal "on the menu.

**Validate Information** 

Make changes to Leadership if needed in Position Manager – Have leaders take YPT if needed

**E-Sign the Page** 

**Pay and Submit** 

Auto Renewal Membership – Unit Renewals
\*Card Number: Unit Renewals