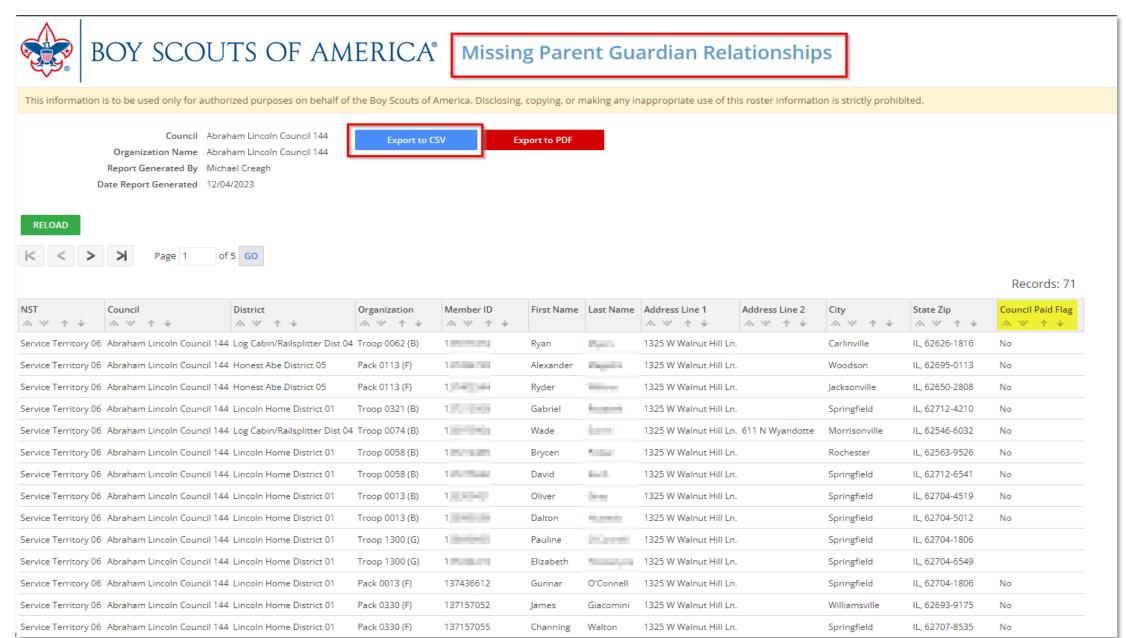

oop 0301 John R. Bentley Youth Fund INC B Unit Paid Membership Renewal Mary Scout Life Subscription Troop 0301 Current Expiry Date: 03/31/2024 Committee Chair (CC) Troop 0301 Future Expiry Date: 03/31/2025 ✓ Primary Position Organization Manager Settings Marqus ( \_\_\_\_\_r Scout Life Subscription Unit Renewal Troop 0301 Unit Pin Current Expiry Date: 03/31/2024 Youth Member (M) Unit Dashboard Future Expiry Date: 03/31/2025 ✓ Primary Position Roster Transfer in Logar ----Scout Life Subscription Position Manager Reports Troop 0301 Youth Member (M) Current Expiry Date: 03/31/2024 Future Expiry Date: 03/31/2025 ✓ Primary Position









Search

Dashboard

New Unit

Recharter

Redistricting

Position Manager











#### **Auto Renewal Membership – Missing Parent Guardian Relationship**



#### Auto Renewal Membership – Missing Email Address Report



### **Auto Renewal Membership – Member without Unit Report**



This information is to be used only for authorized purposes on behalf of the Boy Scouts of America. Disclosing, copying, or making any inappropriate use of this roster information is strictly prohibited.

Council Circle Ten Council 571

District

Organization Name Circle Ten Council 571 Report Generated By Samuel Thompson

Date Report Generated 12/04/2023

**Export to CSV Export to PDF** 

RELOAD



Records: 6

| Member ID  ∴ ∨ ↑ ↓ | Position w ↑ ↓           | First<br>Name | Last<br>Name | Email<br>∴ ∨ ↑ ↓ | Phone  ∴ ∨ ↑ ↓ | Address<br>∴ ∨ ↑ ↓ | Registration Effective<br>DT<br>∴ ∨ ↑ ↓ | Registration Expiry DT  ∴ | Charter Expiry DT  ∴   | Community Organization