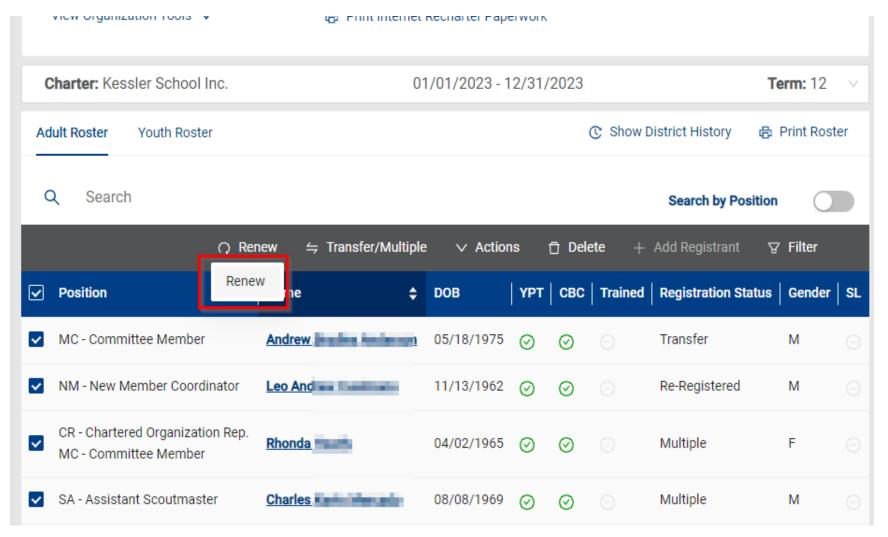

#### Registrar Tools and Online Registration – Scheduled Updates

- Unit Renewal (new method)

   Mid February
- Auto Renewal Membership Mid-February
- Change in Adult Workflow / CBC requirement Early March
- Final Auto Renewal Implementation Early March
- Sync of Multiple Registrations to Paid Mid March
- New Fee Structure April 1<sup>st</sup>
- Council Service Territory Changes April 1<sup>st</sup>
- New Cub Scout Program integrated into Scoutbook+ June 1st