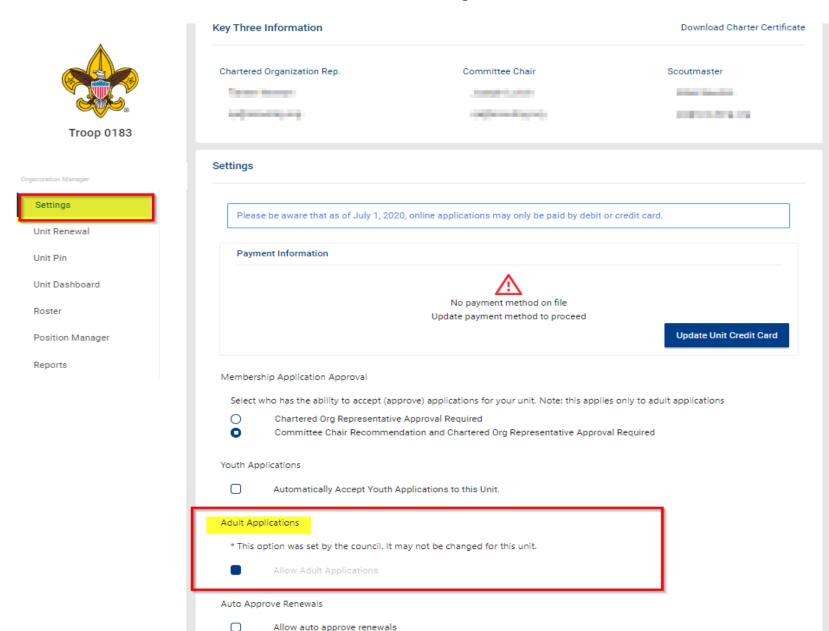

#### **Unit Paid Renewals**

Individual membership renewal and fees are paid by the unit

Login at My.Scouting.org and go to Organization Manager (Unit Leader, committee chair, chartered organization representative, or designee have access)

Click on "Unit Renewal "on the menu.

**Validate Information** 

Make changes to Leadership if needed in Position Manager – Have leaders take YPT if needed

**E-Sign the Page** 

**Pay and Submit** 

Auto Renewal Membership – Unit Renewals
\*Card Number: Unit Renewals