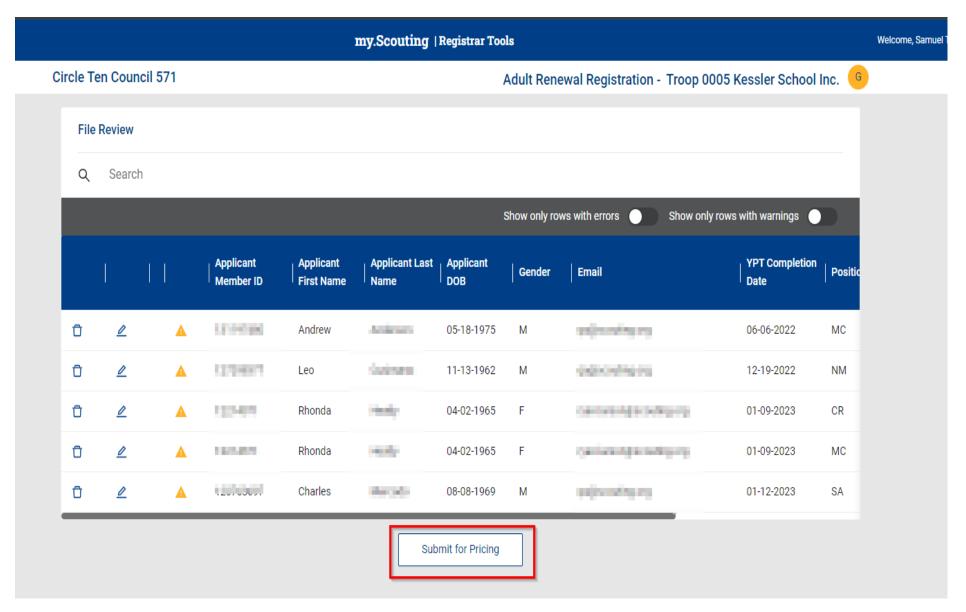

#### Registrar Tools and Online Registration – Scheduled Updates

- Unit Renewal (new method)

   Mid February
- Auto Renewal Membership Mid-February
- Change in Adult Workflow / CBC requirement Early March
- Final Auto Renewal Implementation Early March
- Sync of Multiple Registrations to Paid Mid March
- New Fee Structure April 1<sup>st</sup>
- Council Service Territory Changes April 1<sup>st</sup>
- New Cub Scout Program integrated into Scoutbook+ June 1st