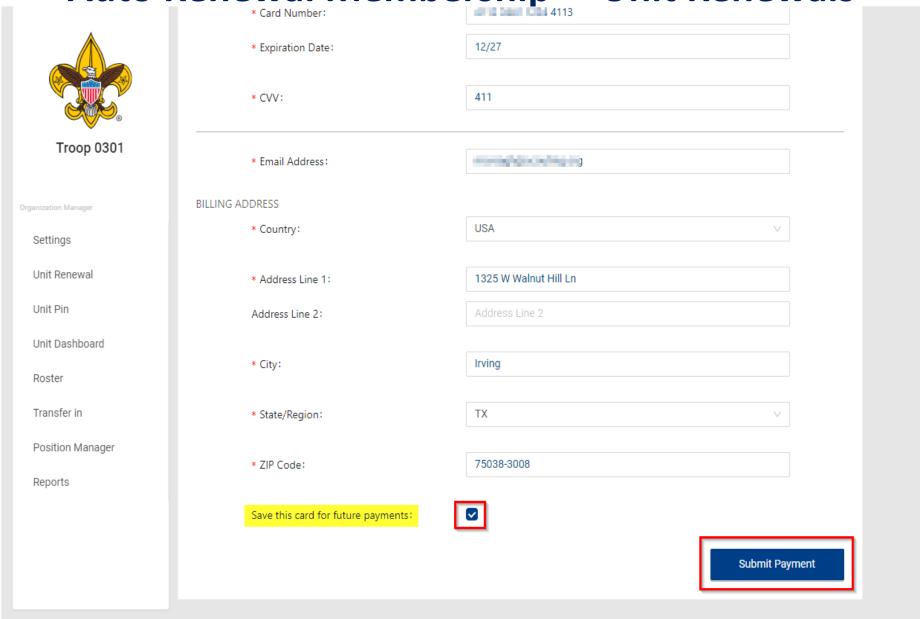

#### **Unit Paid Renewals**

Individual membership renewal and fees are paid by the unit

Login at My.Scouting.org and go to Organization Manager (Unit Leader, committee chair, chartered organization representative, or designee have access)

Click on "Unit Renewal "on the menu.

**Validate Information** 

Make changes to Leadership if needed in Position Manager – Have leaders take YPT if needed

**E-Sign the Page** 

**Pay and Submit** 

Auto Renewal Membership – Unit Renewals
\*Card Number: Unit Renewals