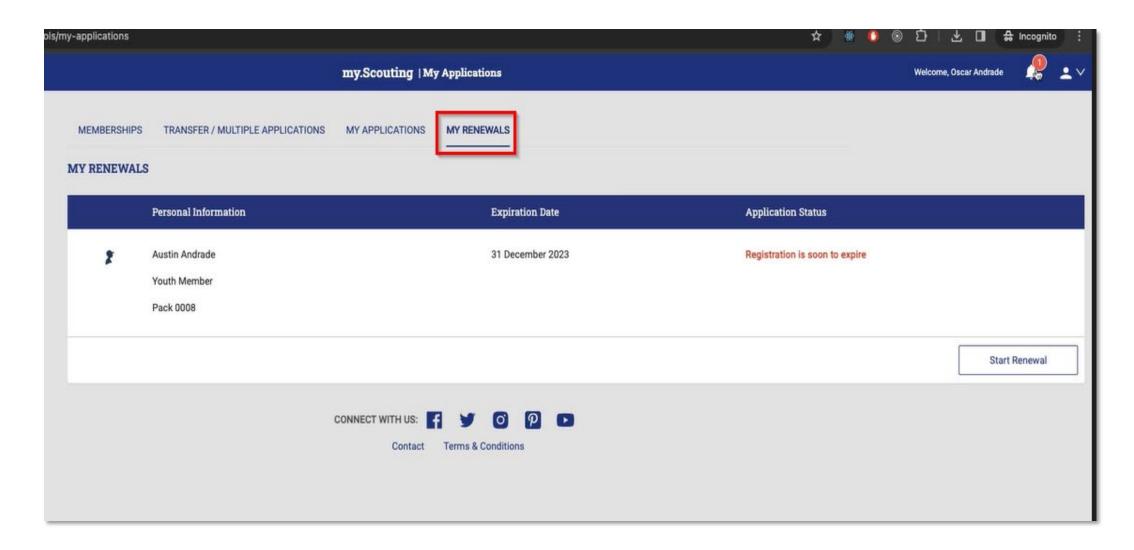

# Auto Renewal Membership Family/Self Pay

- An email notification and a renewal link will be sent 60 days before membership expires.
- The link provided in the email will direct individuals to a renewal form on My. Scouting
- If registered in multiple positions, select the primary position. Renewing the primary position will automatically renew multiple positions.
- The individual pays with a credit card and submits the renewal.
- The unit will approve the membership renewal.

# Auto Renewal Membership Unit Pay

- In Organization Manager, the unit selects the Unit Pay option.
- Unit Key 3s are notified each month about which members are due to renew that month.
- Using the Roster tab, the unit selects which members they are renewing.
- The unit can choose not to renew a member (opt-out). The unit can also change the Scout's Life subscription settings for each person.
- The unit pays with a credit card or establishes a securely stored electronic fund transfer payment (ACH) and submits the renewal.