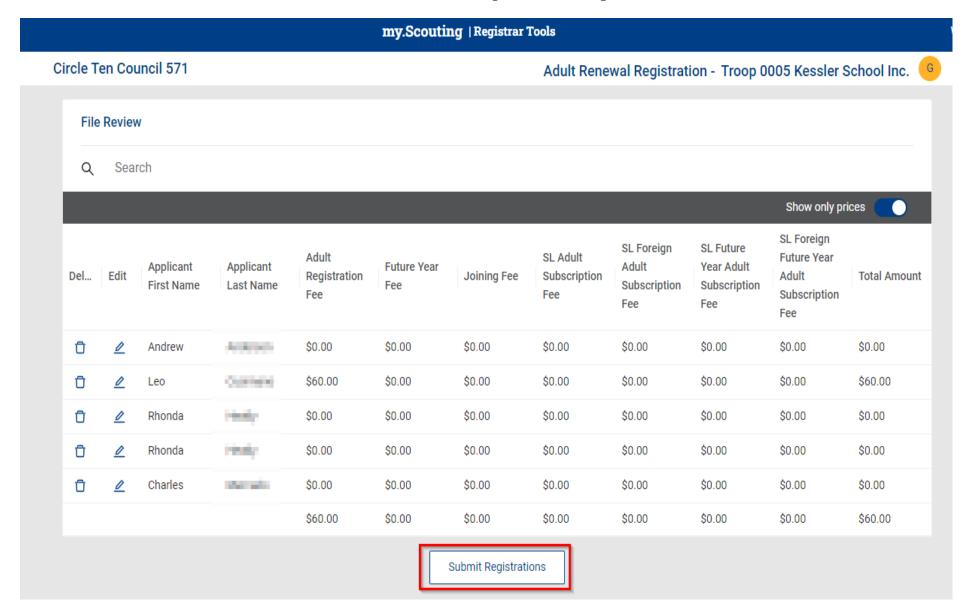

# Auto Renewal Membership Family/Self Pay

- An email notification and a renewal link will be sent 60 days before membership expires.
- The link provided in the email will direct individuals to a renewal form on My. Scouting
- If registered in multiple positions, select the primary position. Renewing the primary position will automatically renew multiple positions.
- The individual pays with a credit card and submits the renewal.
- The unit will approve the membership renewal.

# Auto Renewal Membership Unit Pay

- In Organization Manager, the unit selects the Unit Pay option.
- Unit Key 3s are notified each month about which members are due to renew that month.
- Using the Roster tab, the unit selects which members they are renewing.
- The unit can choose not to renew a member (opt-out). The unit can also change the Scout's Life subscription settings for each person.
- The unit pays with a credit card or establishes a securely stored electronic fund transfer payment (ACH) and submits the renewal.