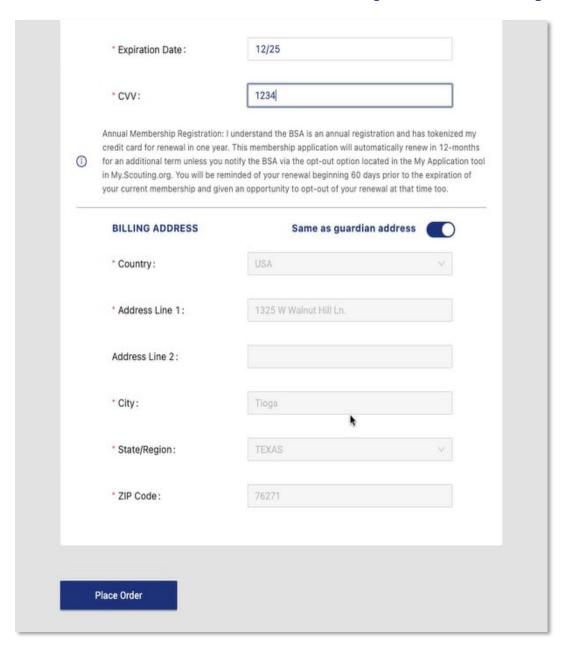

# Auto Renewal Membership Family/Self Pay

- An email notification and a renewal link will be sent 60 days before membership expires.
- The link provided in the email will direct individuals to a renewal form on My. Scouting
- If registered in multiple positions, select the primary position. Renewing the primary position will automatically renew multiple positions.
- The individual pays with a credit card and submits the renewal.
- The unit will approve the membership renewal.

# Auto Renewal Membership Unit Pay

- In Organization Manager, the unit selects the Unit Pay option.
- Unit Key 3s are notified each month about which members are due to renew that month.
- Using the Roster tab, the unit selects which members they are renewing.
- The unit can choose not to renew a member (opt-out). The unit can also change the Scout's Life subscription settings for each person.
- The unit pays with a credit card or establishes a securely stored electronic fund transfer payment (ACH) and submits the renewal.