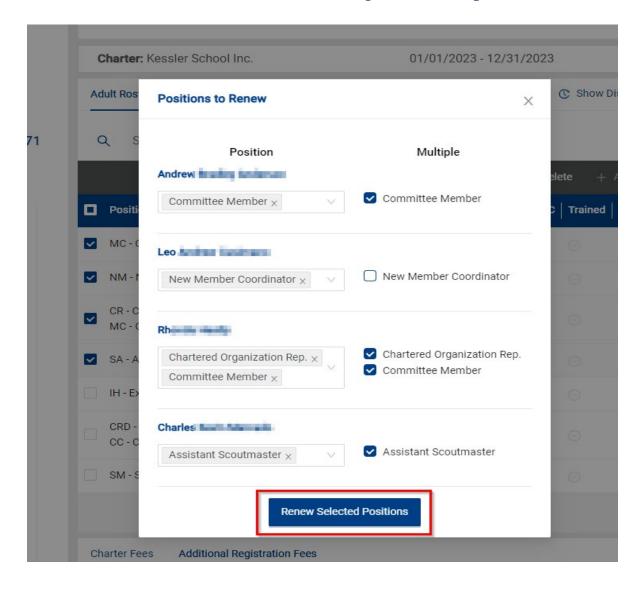

#### Registrar Tools and Online Registration – Scheduled Updates

- Unit Renewal (new method)

   Mid February
- Auto Renewal Membership Mid-February
- Change in Adult Workflow / CBC requirement Early March
- Final Auto Renewal Implementation Early March
- Sync of Multiple Registrations to Paid Mid March
- New Fee Structure April 1<sup>st</sup>
- Council Service Territory Changes April 1<sup>st</sup>
- New Cub Scout Program integrated into Scoutbook+ June 1st