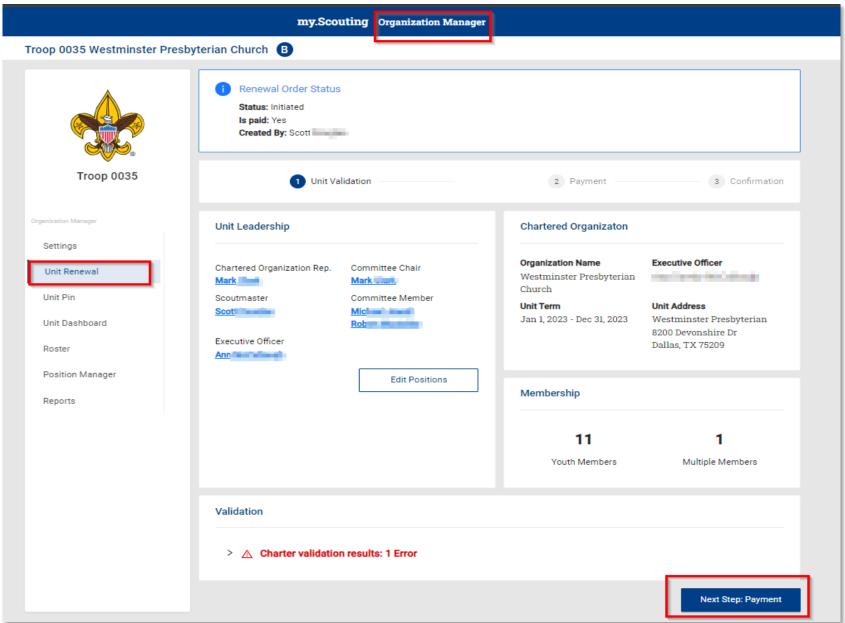

#### **Unit Paid Renewals**

Individual membership renewal and fees are paid by the unit

Login at My.Scouting.org and go to Organization Manager (Unit Leader, committee chair, chartered organization representative, or designee have access)

Click on "Unit Renewal "on the menu.

**Validate Information** 

Make changes to Leadership if needed in Position Manager – Have leaders take YPT if needed

**E-Sign the Page** 

**Pay and Submit** 

Auto Renewal Membership – Unit Renewals
\*Card Number: Unit Renewals