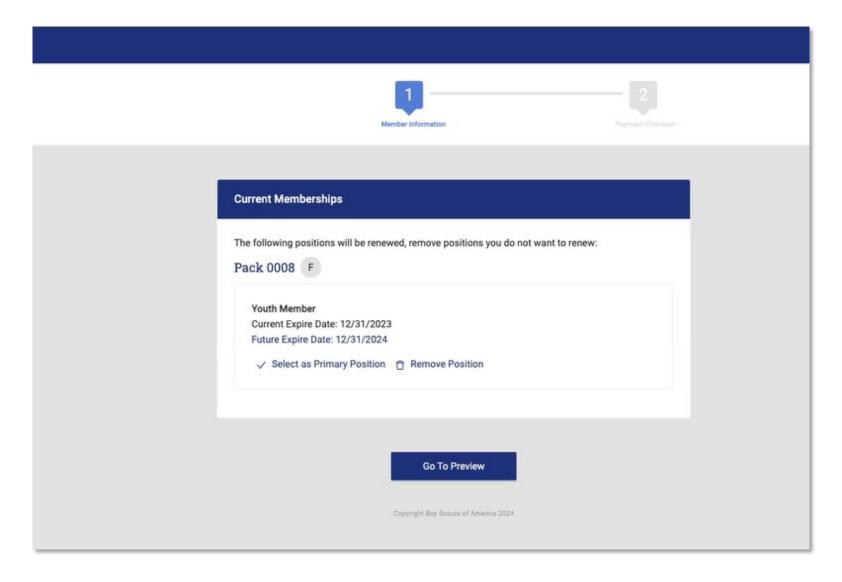

# Auto Renewal Membership Family/Self Pay

- An email notification and a renewal link will be sent 60 days before membership expires.
- The link provided in the email will direct individuals to a renewal form on My. Scouting
- If registered in multiple positions, select the primary position. Renewing the primary position will automatically renew multiple positions.
- The individual pays with a credit card and submits the renewal.
- The unit will approve the membership renewal.