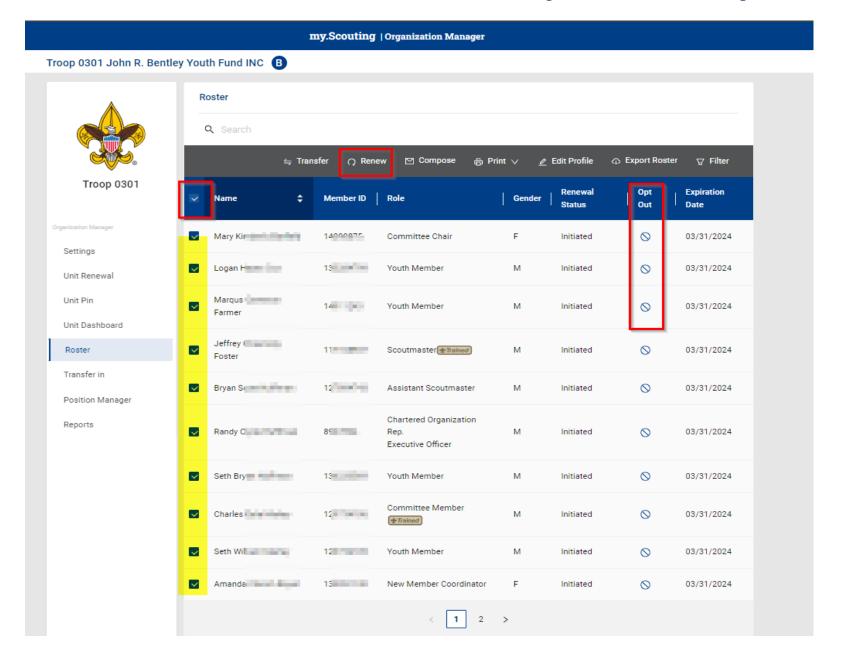

# Auto Renewal Membership Unit Pay

- In Organization Manager, the unit selects the Unit Pay option.
- Unit Key 3s are notified each month about which members are due to renew that month.
- Using the Roster tab, the unit selects which members they are renewing.
- The unit can choose not to renew a member (opt-out). The unit can also change the Scout's Life subscription settings for each person.
- The unit pays with a credit card or establishes a securely stored electronic fund transfer payment (ACH) and submits the renewal.