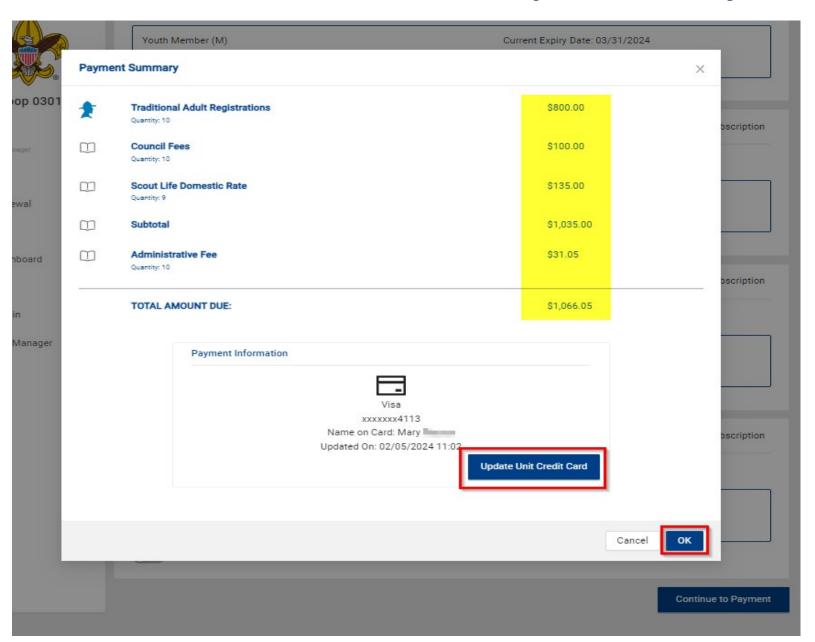

# Auto Renewal Membership Unit Pay

- In Organization Manager, the unit selects the Unit Pay option.
- Unit Key 3s are notified each month about which members are due to renew that month.
- Using the Roster tab, the unit selects which members they are renewing.
- The unit can choose not to renew a member (opt-out). The unit can also change the Scout's Life subscription settings for each person.
- The unit pays with a credit card or establishes a securely stored electronic fund transfer payment (ACH) and submits the renewal.

#### my.Scouting | Organization Manager

Troop 0301 John R. Bentley Youth Fund INC B

Troop 0301 John R. Bentley Youth Fund INC B Unit Paid Membership Renewal Mary Scout Life Subscription Troop 0301 Current Expiry Date: 03/31/2024 Committee Chair (CC) Troop 0301 Future Expiry Date: 03/31/2025 ✓ Primary Position Organization Manager Settings Marqus ( \_\_\_\_\_r Scout Life Subscription Unit Renewal Troop 0301 Unit Pin Current Expiry Date: 03/31/2024 Youth Member (M) Unit Dashboard Future Expiry Date: 03/31/2025 ✓ Primary Position Roster Transfer in Logar ----Scout Life Subscription Position Manager Reports Troop 0301 Youth Member (M) Current Expiry Date: 03/31/2024 Future Expiry Date: 03/31/2025 ✓ Primary Position