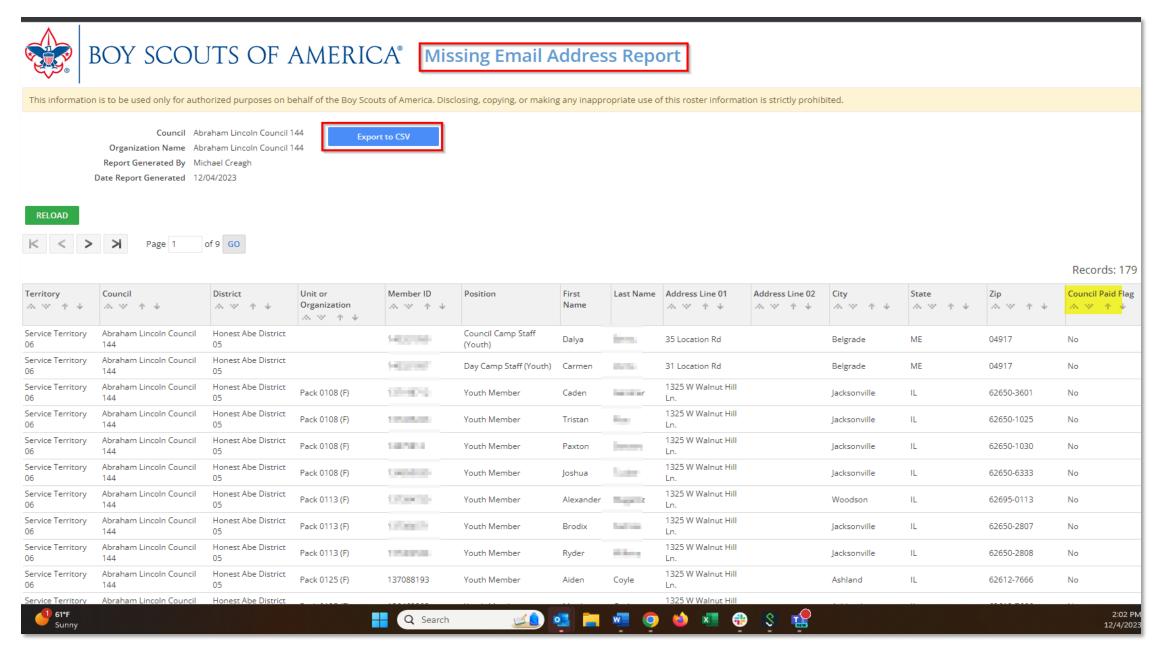

Renewal Mary Scout Life Subscription Troop 0301 Current Expiry Date: 03/31/2024 Committee Chair (CC) Troop 0301 Future Expiry Date: 03/31/2025 ✓ Primary Position Organization Manager Settings Marqus ( \_\_\_\_\_r Scout Life Subscription Unit Renewal Troop 0301 Unit Pin Current Expiry Date: 03/31/2024 Youth Member (M) Unit Dashboard Future Expiry Date: 03/31/2025 ✓ Primary Position Roster Transfer in Logar ----Scout Life Subscription Position Manager Reports Troop 0301 Youth Member (M) Current Expiry Date: 03/31/2024 Future Expiry Date: 03/31/2025 ✓ Primary Position









Search

Dashboard

New Unit

Recharter

Redistricting

Position Manager











#### **Auto Renewal Membership – Missing Parent Guardian Relationship**



#### Auto Renewal Membership – Missing Email Address Report



### **Auto Renewal Membership – Member without Unit Report**



This information is to be used only for authorized purposes on behalf of the Boy Scouts of America. Disclosing, copying, or making any inappropriate use of this roster information is strictly prohibited.

Council Circle Ten Council 571

District

Organization Name Circle Ten Council 571 Report Generated By Samuel Thompson

Date Report Generated 12/04/2023

**Export to CSV Export to PDF** 

RELOAD



Records: 6

| Member ID  ∴ ∨ ↑ ↓ | Position w ↑ ↓           | First<br>Name | Last<br>Name | Email<br>∴ ∨ ↑ ↓ | Phone  ∴ ∨ ↑ ↓ | Address<br>∴ ∨ ↑ ↓ | Registration Effective<br>DT<br>∴ ∨ ↑ ↓ | Registration Expiry DT  ∴ | Charter Expiry DT  ∴   | Community Organization  ∴         | Unit<br>∴ ∨ ↑ ↓ | District  ∴ ∨ ↑ ↓     | Council