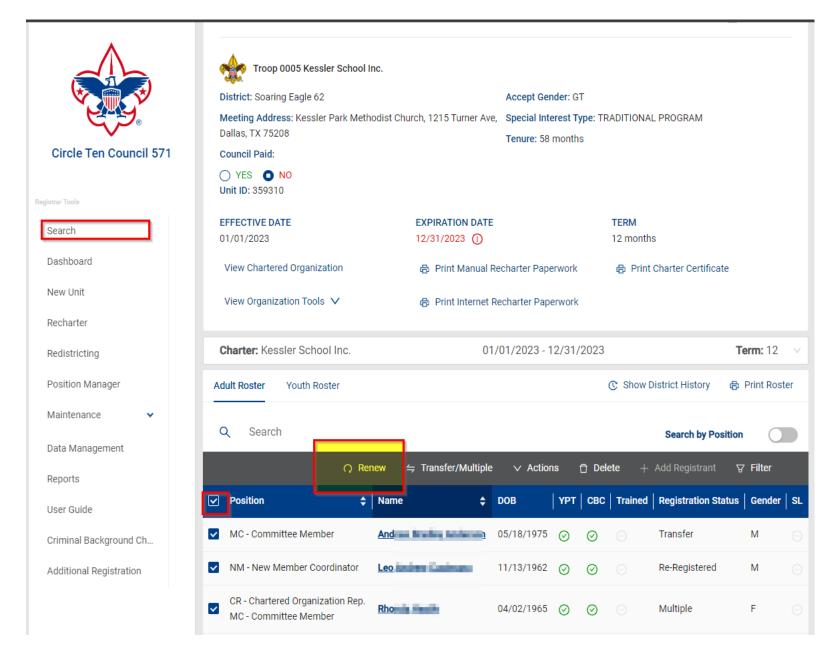

# Unit Recharter **BEFORE** March 1, 2024 >> **NO CHANGES** <<

#### Login at https://advancements.scouting.org/

Unit Leader, Unit committee chair, chartered organization representative, or designee

Click on re-charter located on the lower right menu.

**Enter 12-month term** 

**Edit Roster** 

Invite New Members

Update Adult Leader Positions

Remove Members

**Validate Information** 

**Pay and Submit** 