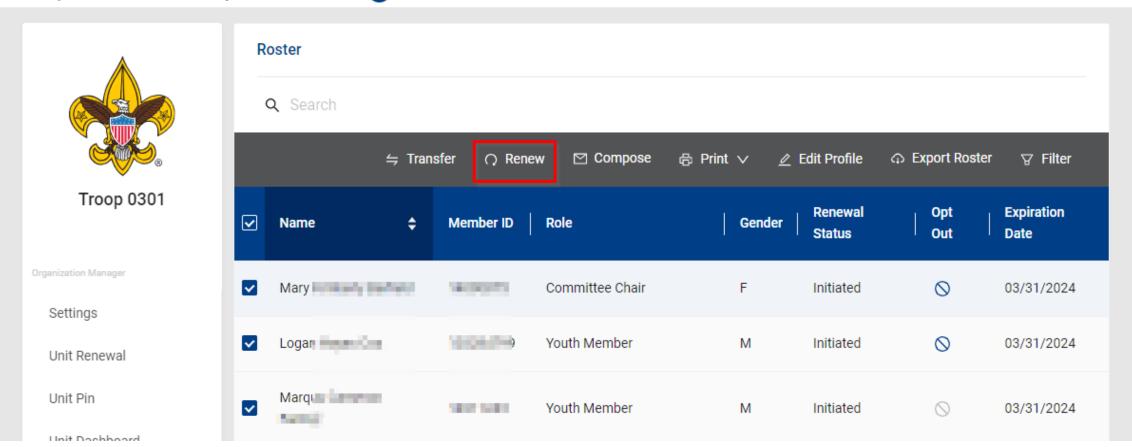

# Auto Renewal Membership Unit Pay

- In Organization Manager, the unit selects the Unit Pay option.
- Unit Key 3s are notified each month about which members are due to renew that month.
- Using the Roster tab, the unit selects which members they are renewing.
- The unit can choose not to renew a member (opt-out). The unit can also change the Scout's Life subscription settings for each person.
- The unit pays with a credit card or establishes a securely stored electronic fund transfer payment (ACH) and submits the renewal.

#### my.Scouting | Organization Manager

Troop 0301 John R. Bentley Youth Fund INC B

Troop 0301 John R. Bentley Youth Fund INC B Unit Paid Membership Renewal Mary Scout Life Subscription Troop 0301 Current Expiry Date: 03/31/2024 Committee Chair (CC) Troop 0301 Future Expiry Date: 03/31/2025 ✓ Primary Position Organization Manager Settings Marqus ( \_\_\_\_\_r Scout Life Subscription Unit Renewal Troop 0301 Unit Pin Current Expiry Date: 03/31/2024 Youth Member (M) Unit Dashboard Future Expiry Date: 03/31/2025 ✓ Primary Position Roster Transfer in Logar ----Scout Life Subscription Position Manager Reports Troop 0301 Youth Member (M) Current Expiry Date: 03/31/2024 Future Expiry Date: 03/31/2025 ✓ Primary Position