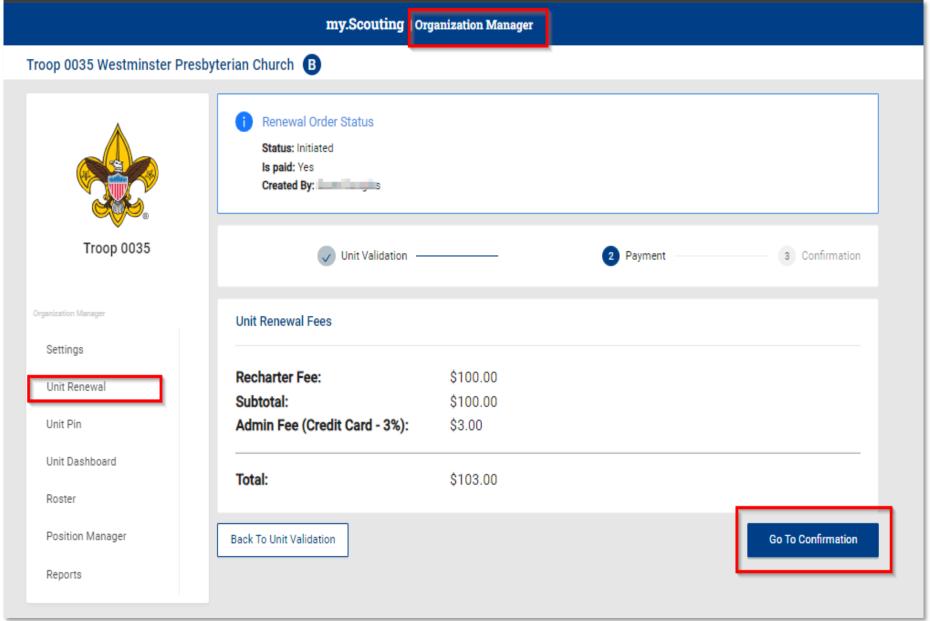

#### **Unit Paid Renewals**

Individual membership renewal and fees are paid by the unit

Login at My.Scouting.org and go to Organization Manager (Unit Leader, committee chair, chartered organization representative, or designee have access)

Click on "Unit Renewal "on the menu.

**Validate Information** 

Make changes to Leadership if needed in Position Manager – Have leaders take YPT if needed

**E-Sign the Page** 

**Pay and Submit** 

Auto Renewal Membership – Unit Renewals
\*Card Number: Unit Renewals