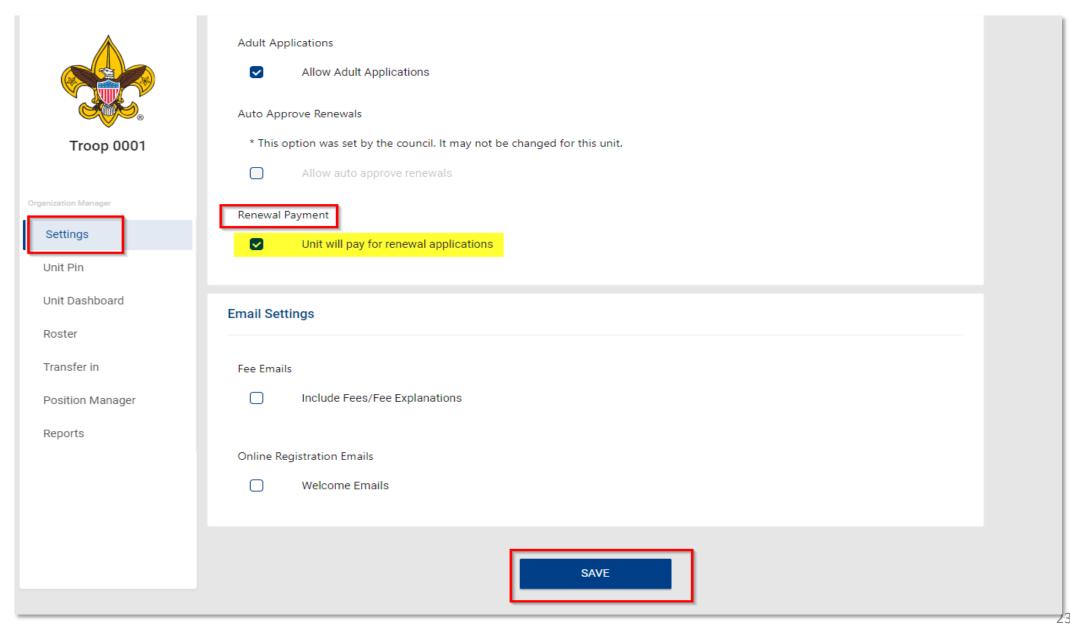

# Auto Renewal Membership Unit Pay

- In Organization Manager, the unit selects the Unit Pay option.
- Unit Key 3s are notified each month about which members are due to renew that month.
- Using the Roster tab, the unit selects which members they are renewing.
- The unit can choose not to renew a member (opt-out). The unit can also change the Scout's Life subscription settings for each person.
- The unit pays with a credit card or establishes a securely stored electronic fund transfer payment (ACH) and submits the renewal.