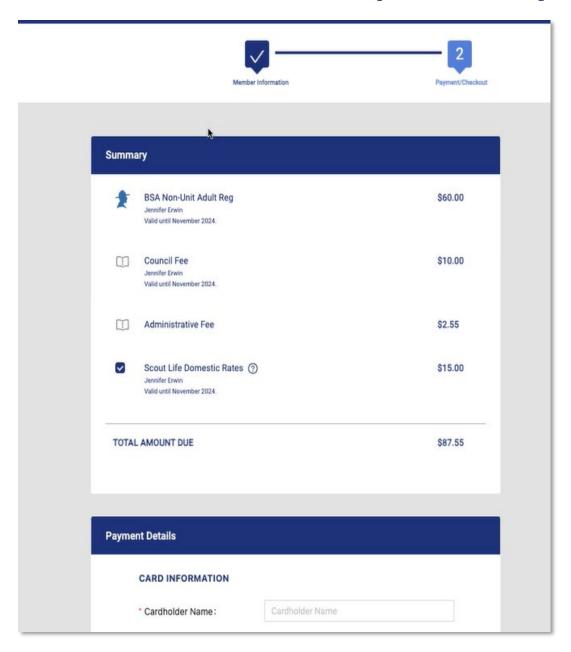

# Auto Renewal Membership Family/Self Pay

- An email notification and a renewal link will be sent 60 days before membership expires.
- The link provided in the email will direct individuals to a renewal form on My. Scouting
- If registered in multiple positions, select the primary position. Renewing the primary position will automatically renew multiple positions.
- The individual pays with a credit card and submits the renewal.
- The unit will approve the membership renewal.

# Auto Renewal Membership Unit Pay

- In Organization Manager, the unit selects the Unit Pay option.
- Unit Key 3s are notified each month about which members are due to renew that month.
- Using the Roster tab, the unit selects which members they are renewing.
- The unit can choose not to renew a member (opt-out). The unit can also change the Scout's Life subscription settings for each person.
- The unit pays with a credit card or establishes a securely stored electronic fund transfer payment (ACH) and submits the renewal.