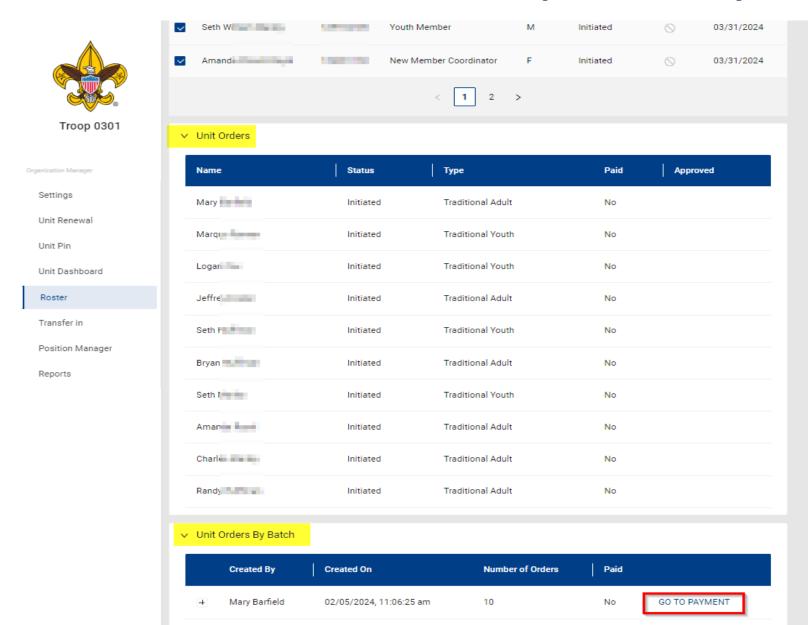

# Auto Renewal Membership Unit Pay

- In Organization Manager, the unit selects the Unit Pay option.
- Unit Key 3s are notified each month about which members are due to renew that month.
- Using the Roster tab, the unit selects which members they are renewing.
- The unit can choose not to renew a member (opt-out). The unit can also change the Scout's Life subscription settings for each person.
- The unit pays with a credit card or establishes a securely stored electronic fund transfer payment (ACH) and submits the renewal.

#### my.Scouting | Organization Manager

Troop 0301 John R. Bentley Youth Fund INC B

Troop 0301 John R. Bentley Youth Fund INC B Unit Paid Membership Renewal Mary Scout Life Subscription Troop 0301 Current Expiry Date: 03/31/2024 Committee Chair (CC) Troop 0301 Future Expiry Date: 03/31/2025 ✓ Primary Position Organization Manager Settings Marqus ( \_\_\_\_\_r Scout Life Subscription Unit Renewal Troop 0301 Unit Pin Current Expiry Date: 03/31/2024 Youth Member (M) Unit Dashboard Future Expiry Date: 03/31/2025 ✓ Primary Position Roster Transfer in Logar ----Scout Life Subscription Position Manager Reports Troop 0301 Youth Member (M) Current Expiry Date: 03/31/2024 Future Expiry Date: 03/31/2025 ✓ Primary Position