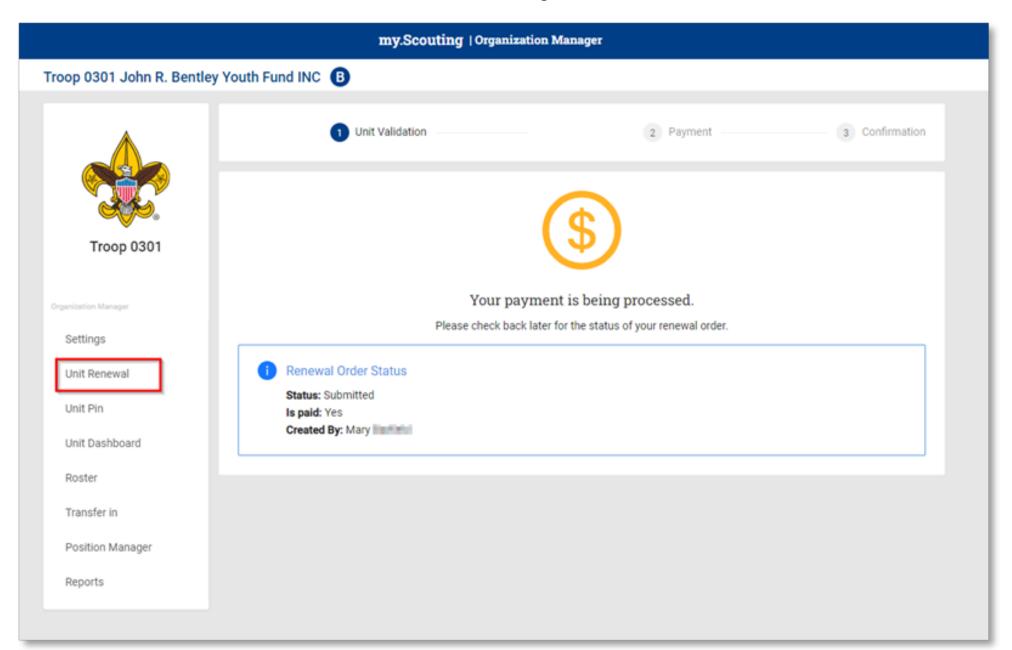

Click on "Unit Renewal "on the menu.

**Validate Information** 

Make changes to Leadership if needed in Position Manager – Have leaders take YPT if needed

**E-Sign the Page** 

**Pay and Submit** 

Auto Renewal Membership – Unit Renewals
\*Card Number: Unit Renewals