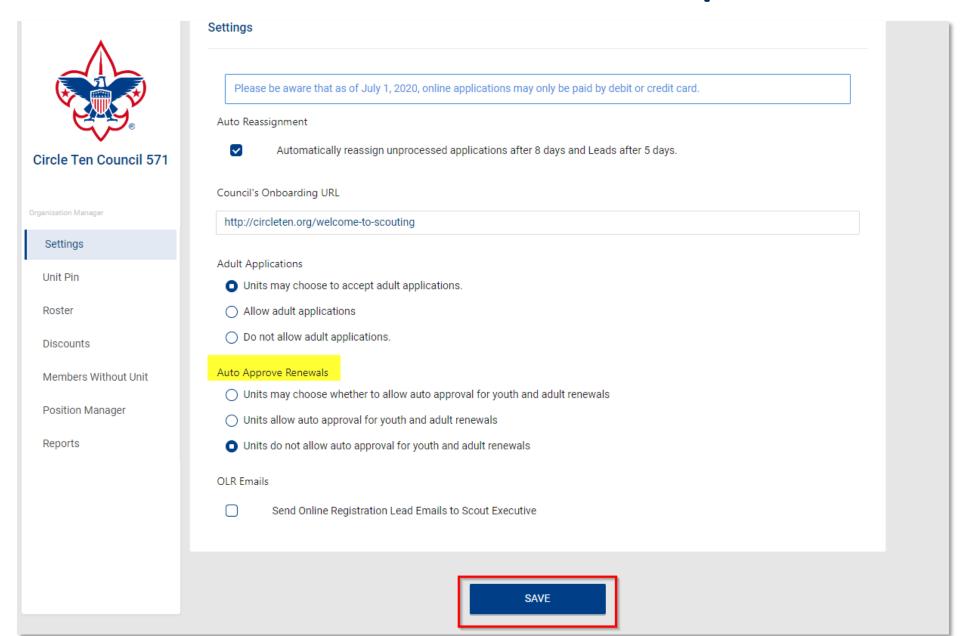

#### **Auto Renewal Membership / Units**

- For all Youth and Adult members in the BSA
- All Membership Terms are for 12 months
- New Membership Renewal will only have a one-month lapse
- New Unit Renewal will only have a one-month lapse
- Parent/Guardian e-mails are needed
- Parents can Opt-Out and Units can Opt-out the member too
- A one-time data sync will be done in March to align all Multiple and Functional Registrations to the Primary (paid) expiry date

#### **Auto Renewal Membership**

# Auto Renewal Membership Unit Pay

- In Organization Manager, the unit selects the Unit Pay option.
- Unit Key 3s are notified each month about which members are due to renew that month.
- Using the Roster tab, the unit selects which members they are renewing.
- The unit can choose not to renew a member (opt-out). The unit can also change the Scout's Life subscription settings for each person.
- The unit pays with a credit card or establishes a securely stored electronic fund transfer payment (ACH) and submits the renewal.