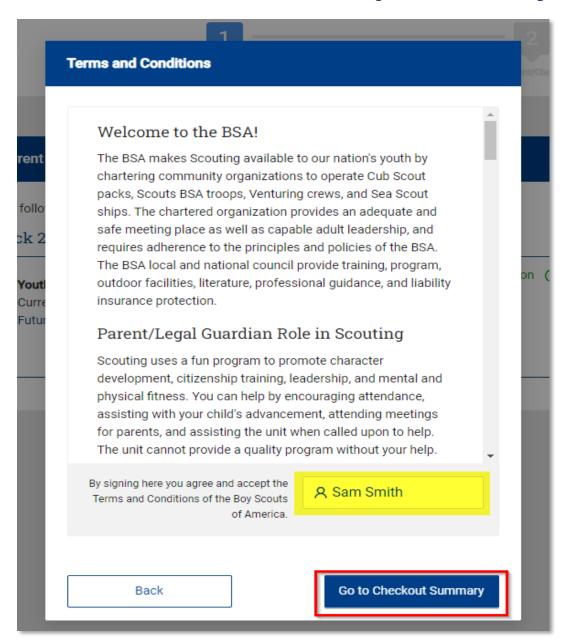

# Auto Renewal Membership Family/Self Pay

- An email notification and a renewal link will be sent 60 days before membership expires.
- The link provided in the email will direct individuals to a renewal form on My. Scouting
- If registered in multiple positions, select the primary position. Renewing the primary position will automatically renew multiple positions.
- The individual pays with a credit card and submits the renewal.
- The unit will approve the membership renewal.